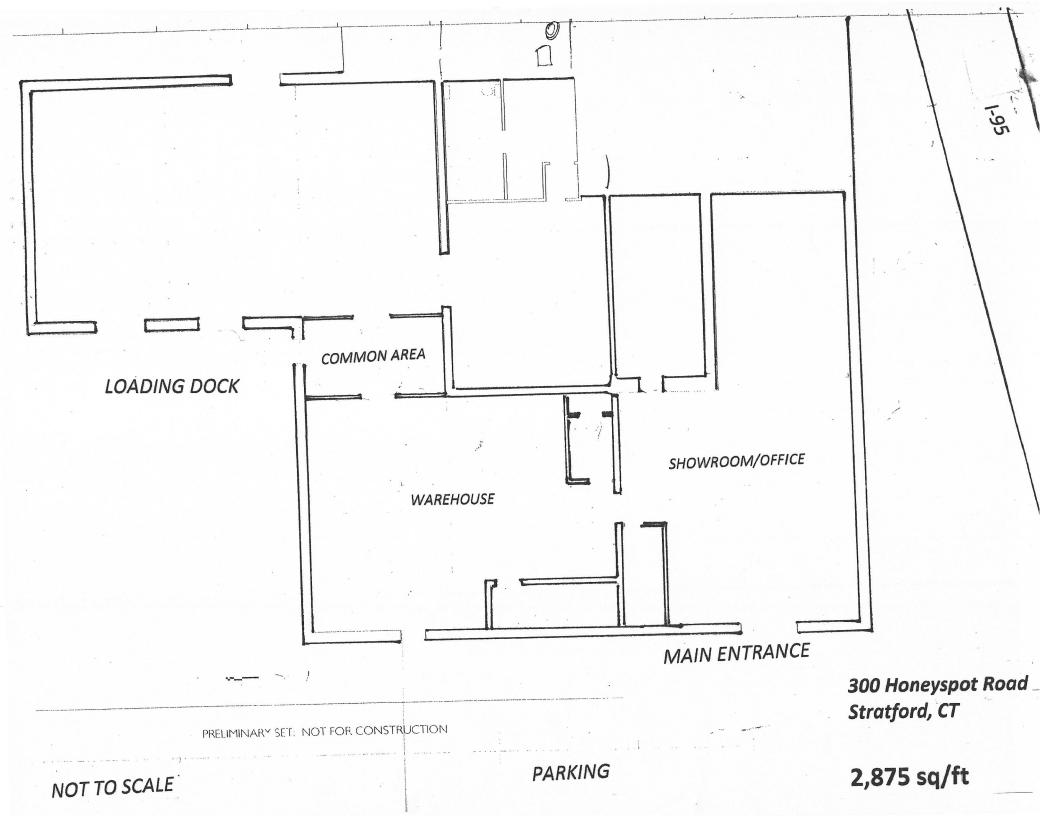

### 2,875 SQUARE FEET, EXPANDABLE Up to 5,500 SQUARE FEET

# Ideal for Wholesale

Retail Showroom / Warehouse / Billboard Available Over Looking I-95

- Loading dock
- Air conditioned showroom
- ➤ Ample parking
- > Gas heat, city sewer, city water
- ▶ \$10.00 PSF NNN