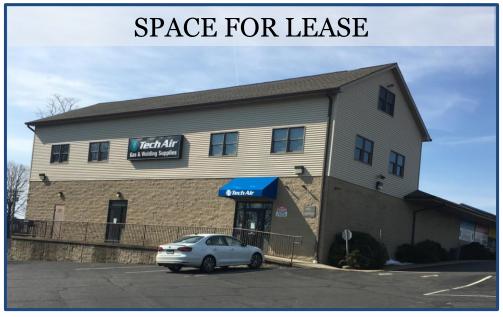

# 300 Honeyspot Road Stratford, Connecticut

Located directly off of exit 31 of I-95

# Ideal for Wholesale

Retail Showroom / Warehouse / Billboard Available Over Looking I-95

- Loading dock
- Air conditioned showroom
- ➤ Ample parking
- > Gas heat, city sewer, city water
- ▶ \$10.00 PSF NNN