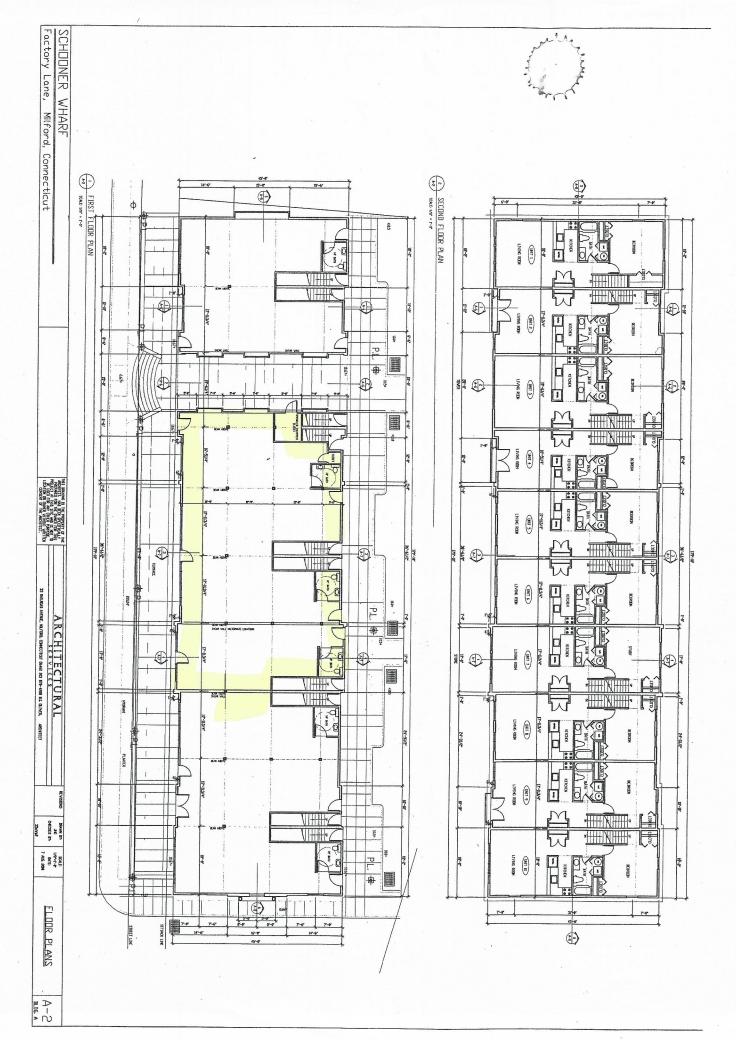

#### 2,954 rentable square feet

- Off street parking
- Sought after historic downtown location
- Former Real Estate office, multiple entry points
- Off street & municipal parking
- Harbor views, Restaurants & Banks
- Sub dividable
- > Walking distance to metro-north train station
- Zone: Milford Center Design Development District
- > \$21.50 Gross + Utilities, separate electric & gas