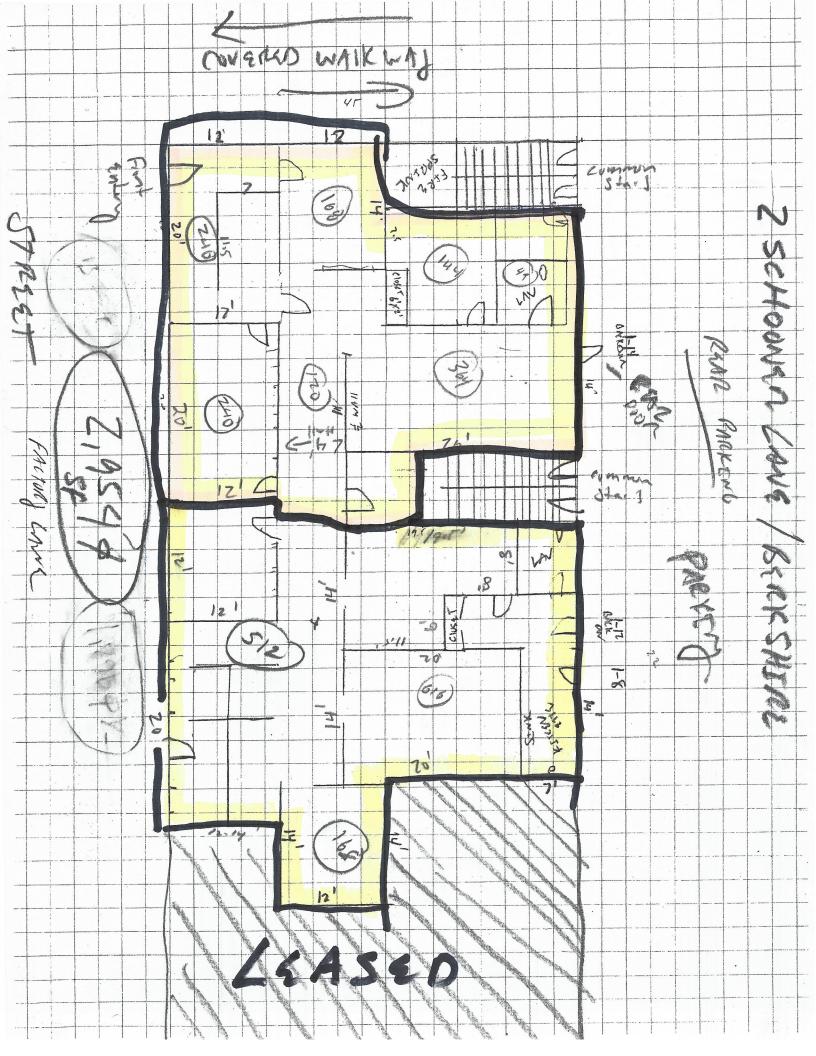

#### 2,954 rentable square feet

- Off street parking
- Sought after historic downtown location
- Former Real Estate office, multiple entry points
- Off street & municipal parking
- Harbor views, Restaurants & Banks
- Sub dividable
- > Walking distance to metro-north train station
- Zone: Milford Center Design Development District
- > \$21.50 Gross + Utilities, separate electric & gas