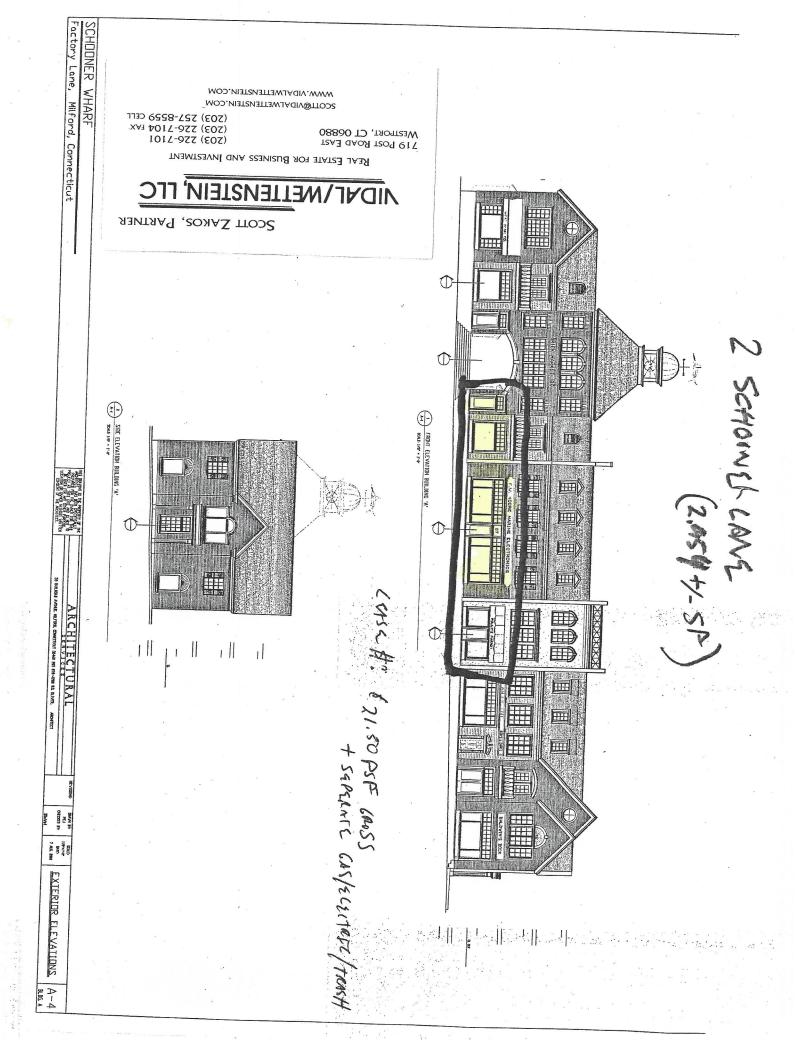

### Milford, Connecticut

2 Schooner Lane

#### 2,954 rentable square feet

- Off street parking
- Sought after historic downtown location
- Former Real Estate office, multiple entry points
- Off street & municipal parking
- Harbor views, Restaurants & Banks
- Sub dividable
- > Walking distance to metro-north train station
- Zone: Milford Center Design Development District
- > \$21.50 Gross + Utilities, separate electric & gas