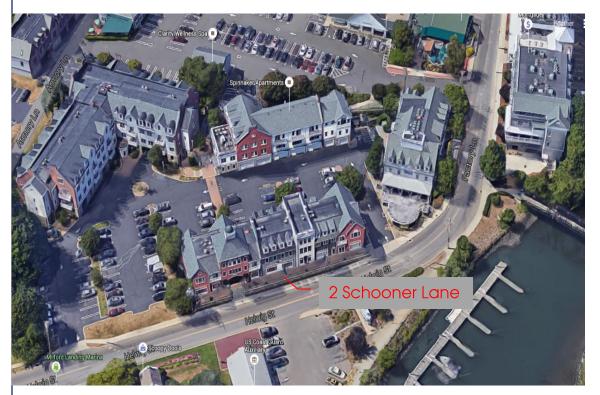

### Milford, Connecticut

2 Schooner Lane

#### 2,954 rentable square feet

- Off street parking
- Sought after historic downtown location
- Former Real Estate office, multiple entry points
- Off street & municipal parking
- Harbor views, Restaurants & Banks
- Sub dividable
- > Walking distance to metro-north train station
- Zone: Milford Center Design Development District
- > \$21.50 Gross + Utilities, separate electric & gas