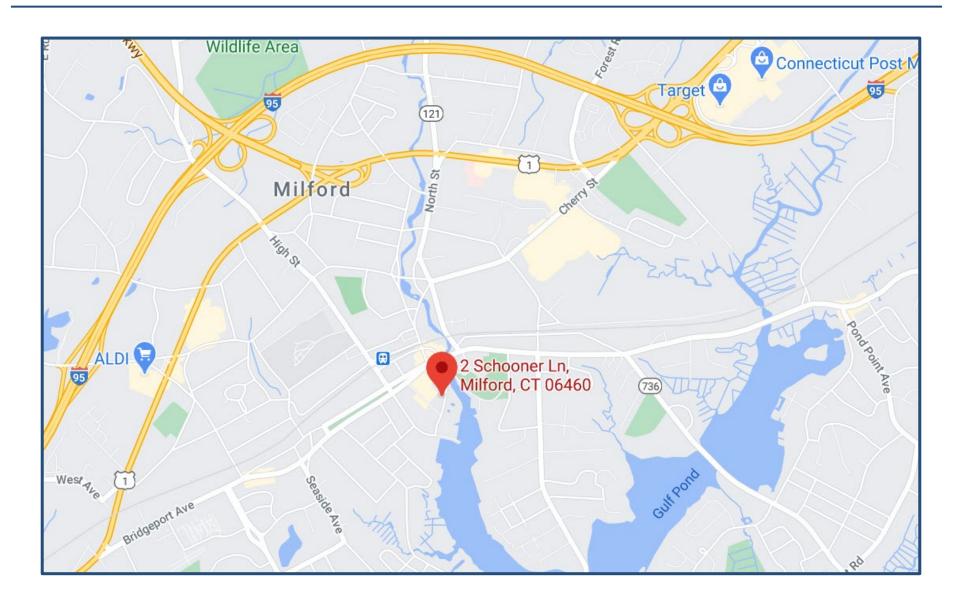

New ownership

Lease rate: \$23 PSF plus CAM \$2. and separately metered utilities

Join vibrant downtown, many banks, shops, boutiques and restaurants. This offering for lease is convenient to I-95 and the Merritt Parkway Connector. Walking distance to historic downtown Milford and train station.