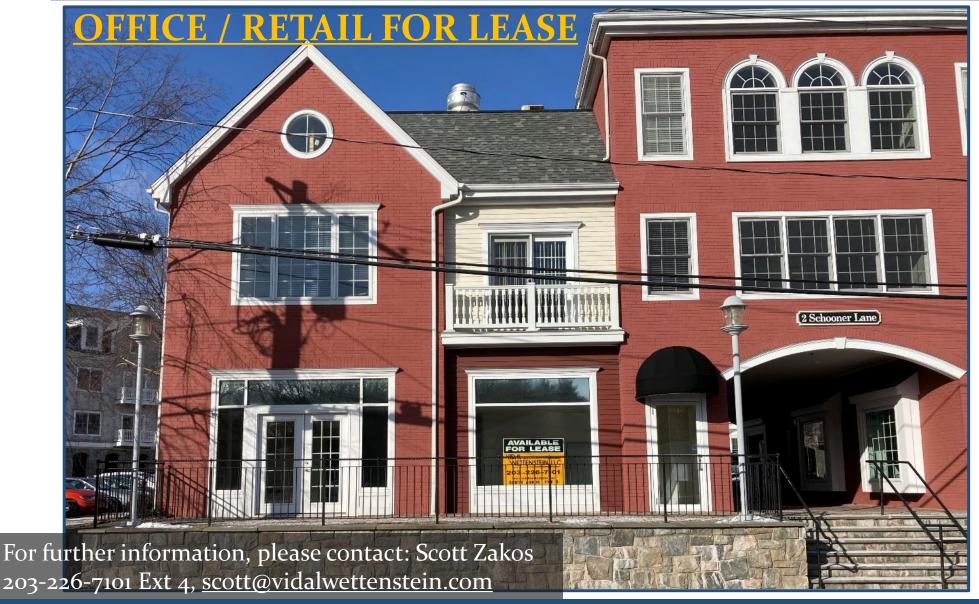

### VIDAL/WETTENSTEIN, LLC

Mixed Use Development

1,475 Square Feet

Ideal for an office/ commercial/retail

MCDD Zone

Previous uses were a deli and bakery

Off street & municipal parking

Located across from Milford Harbor and Boat Works

New ownership

Lease rate: \$23 PSF plus CAM \$2. and separately metered utilities

Join vibrant downtown, many banks, shops, boutiques and restaurants. This offering for lease is convenient to I-95 and the Merritt Parkway Connector. Walking distance to historic downtown Milford and train station.