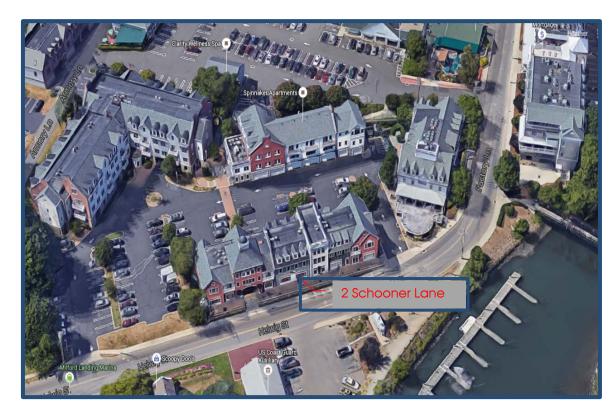

# Historic Downtown Milford Connecticut

### 2 Schooner Lane

#### 1,370 rentable square feet

- > Off street parking
- > Sought after historic downtown location
- > Former Real Estate office, multiple entry points
- > Off street & municipal parking
- > Harbor views, Restaurants & Banks
- Sub dividable
- > Walking distance to metro-north train station
- > Zone:

Milford Center Design Development District

> \$21.50 Gross + Utilities, separate electric & gas

For additional information please contact Scott Zakos 203 226-7101 Ext 4 or scott@vidalwettenstein.com

All information from sources deemed reliable and is submitted subject to errors, omissions, change of price, rental, and property sale and withdrawal notice.