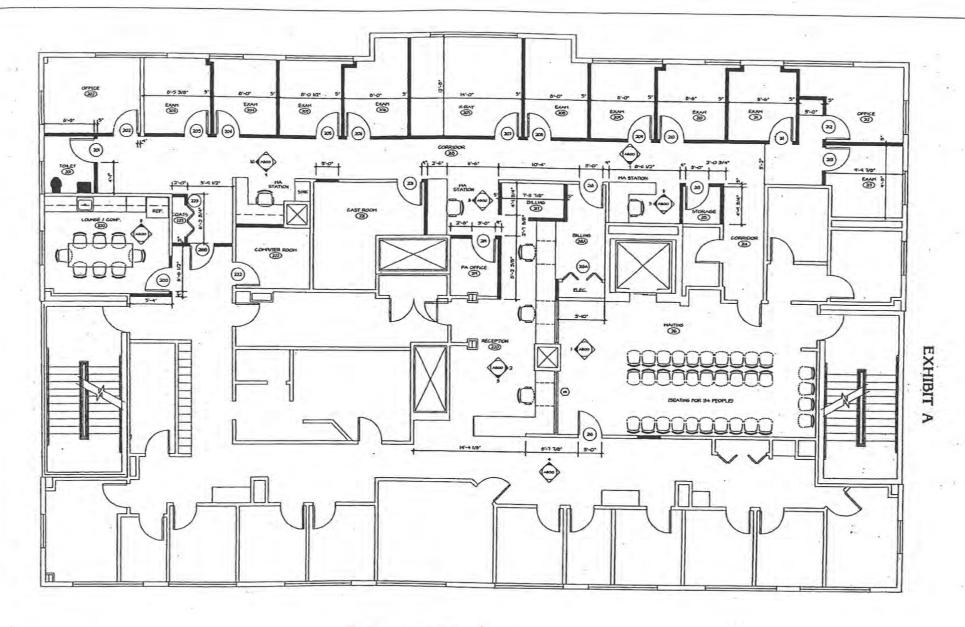

C Main Bldg:        | Yes             | Water: City       |
| Max. Avail. Sq. Ft.:  | 8,337 sft   | AC Office:           | Yes             | Sewer: City       |
| Number of floors:     | 3           | Construction:        | Masonry         | Gas: SCG          |
| Roof:                 | Built Up    | Year Built:          | 1998            |                   |
| Fiber Optic:          | Yes         | Elevator:            | Yes             |                   |
| Acking Sale Drice:    | \$2.700.000 | Darking:             | 77              | 12                |







## **VIDAL/WETTENSTEIN, LLC**





Yes





## **NIDAL/WETTENSTEIN, LLC**

719 Post Road East, Westport, CT 06880 www.vidalwettenstein.com





## **VIDAL/WETTENSTEIN, LLC**











## VIDAL/WETTENSTEIN, LLC



MAD OLIOWING



SECOND FLOOR PLAN

8337 sq ft







# **QPublic.net** Town of Stratford, CT



Date created: 3/27/2019 Last Data Uploaded: 3/22/2019 9:07:50 PM

Developed by Schneider