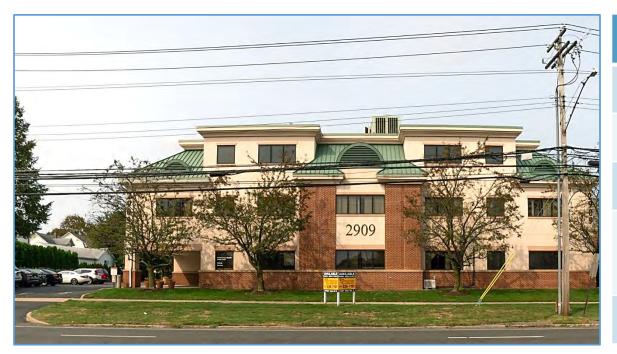

#### PROPERTY DETAILS

Building Area: 21,462± SF

18,900± cars pass daily.

Located on a bus route.

Stratford Rail Station within walking distance

Sale Price: \$2,700,000.

Location: Easy access from I-95 exit 32 and within seven minutes to Merritt Parkway.

#### PROPERTY HIGHLIGHTS

- Three story modern professional building.
- 21,462 total square feet on 1.04 acres of land.
- Generous parking and signage.
- Within walking distance to restaurants, banking and the train station.
- The property is an ideal opportunity for medical and professional office uses.
- This professional building was built in 1998 and well maintained.
- Easy access with prominent visibility on Main Street Stratford.