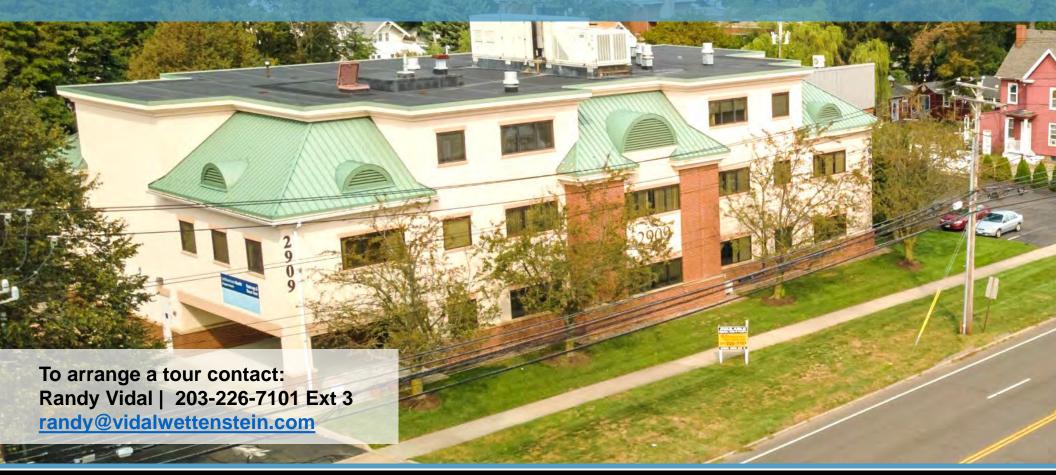

#### **FABULOUS OPPORTUNITY**

Building Available for Sale

#### PROPERTY DETAILS

Building Area: 21,462± SF

18,900± cars pass daily.

Located on a bus route.

Stratford Rail Station within walking distance

Sale Price: \$2,700,000.

Location: Easy access from I-95 exit 32 and within seven minutes to Merritt Parkway.

#### PROPERTY HIGHLIGHTS

- Three story modern professional building.
- 21,462 total square feet on 1.04 acres of land.
- Generous parking and signage.
- Within walking distance to restaurants, banking and the train station.
- The property is an ideal opportunity for medical and professional office uses.
- This professional building was built in 1998 and well maintained.
- Easy access with prominent visibility on Main Street Stratford.