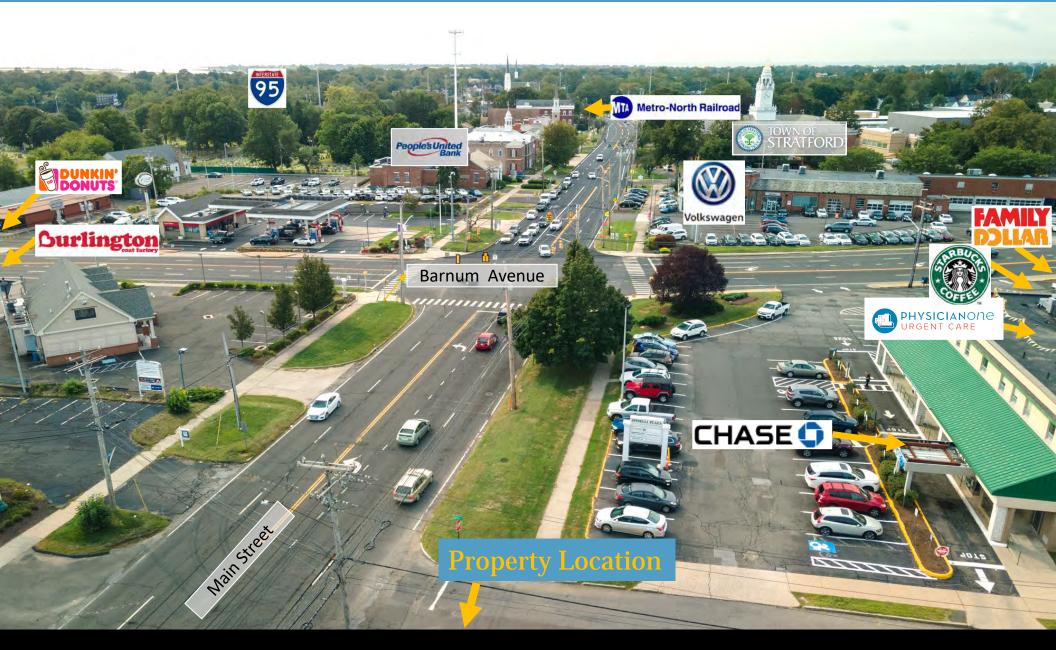

#### PROPERTY DETAILS

Building Area: 21,462± SF

18,900± cars pass daily.

Located on a bus route.

Stratford Rail Station within walking distance

Sale Price: \$2,700,000.

Location: Easy access from I-95 exit 32 and within seven minutes to Merritt Parkway.

#### PROPERTY HIGHLIGHTS

- Three story modern professional building.
- 21,462 total square feet on 1.04 acres of land.
- Generous parking and signage.
- Within walking distance to restaurants, banking and the train station.
- The property is an ideal opportunity for medical and professional office uses.
- This professional building was built in 1998 and well maintained.
- Easy access with prominent visibility on Main Street Stratford.