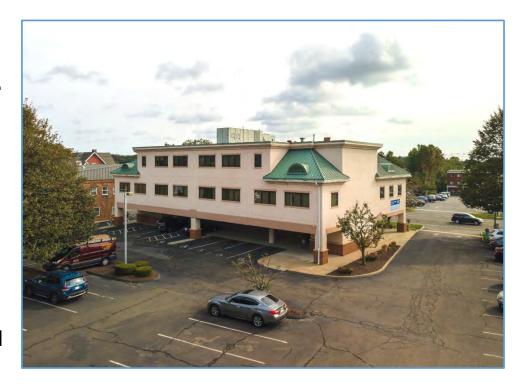

#### PROPERTY DETAILS

Building Area: 21,462± SF

18,900± cars pass daily.

Located on a bus route.

Stratford Rail Station within walking distance

Sale Price: \$2,700,000.

Location: Easy access from I-95 exit 32 and within seven minutes to Merritt Parkway.

#### PROPERTY HIGHLIGHTS

- Three story modern professional building.
- 21,462 total square feet on 1.04 acres of land.
- Generous parking and signage.
- Within walking distance to restaurants, banking and the train station.
- The property is an ideal opportunity for medical and professional office uses.
- This professional building was built in 1998 and well maintained.
- Easy access with prominent visibility on Main Street Stratford.