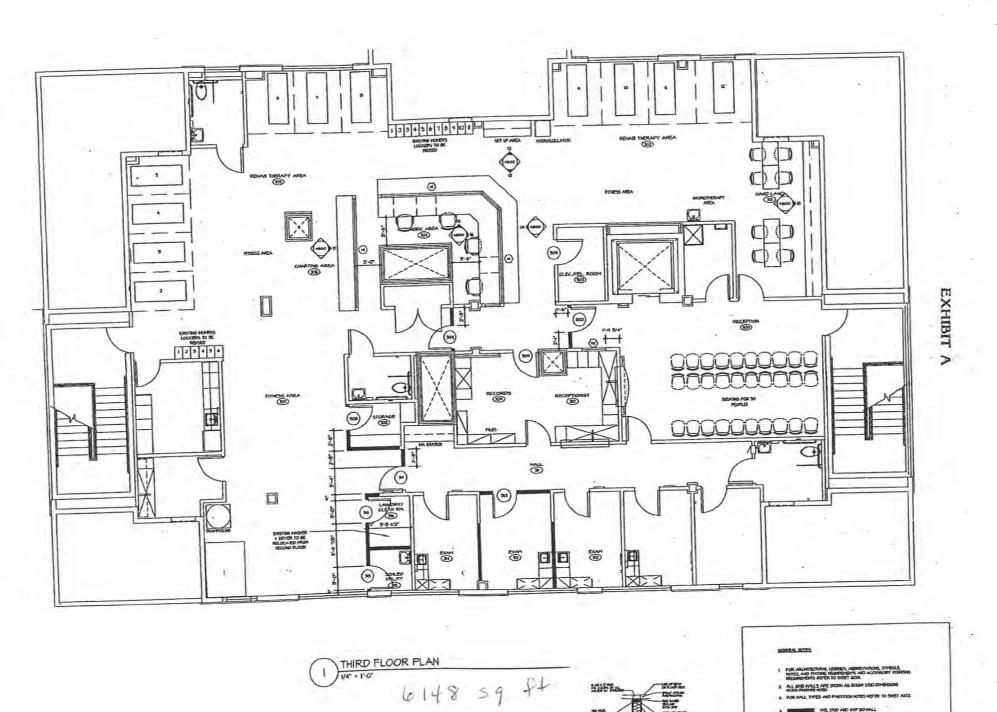

| <b>Building Info:</b> |             |                      |                 | <u>Utilities:</u> |
|-----------------------|-------------|----------------------|-----------------|-------------------|
| Total Bldg. Sq. Ft.:  | 21,462 sft  | Sprinkler:           | Yes. Wet system | Volts: 480        |
| Available Sq. Ft.:    | 14,485 sft  | <b>Heating Type:</b> | Gas Hot Air     | <b>Amps:</b> 800  |
| Min. Avail. Sq. Ft.:  | 6,148 sft   | AC Main Bldg:        | Yes             | Water: City       |
| Max. Avail. Sq. Ft.:  | 8,337 sft   | AC Office:           | Yes             | Sewer: City       |
| Number of floors:     | 3           | Construction:        | Masonry         | Gas: SCG          |
| Roof:                 | Built Up    | Year Built:          | 1998            |                   |
| Fiber Optic:          | Yes         | Elevator:            | Yes             |                   |
| Acking Sale Drice:    | \$2.700.000 | Darking:             | 77              | 12                |