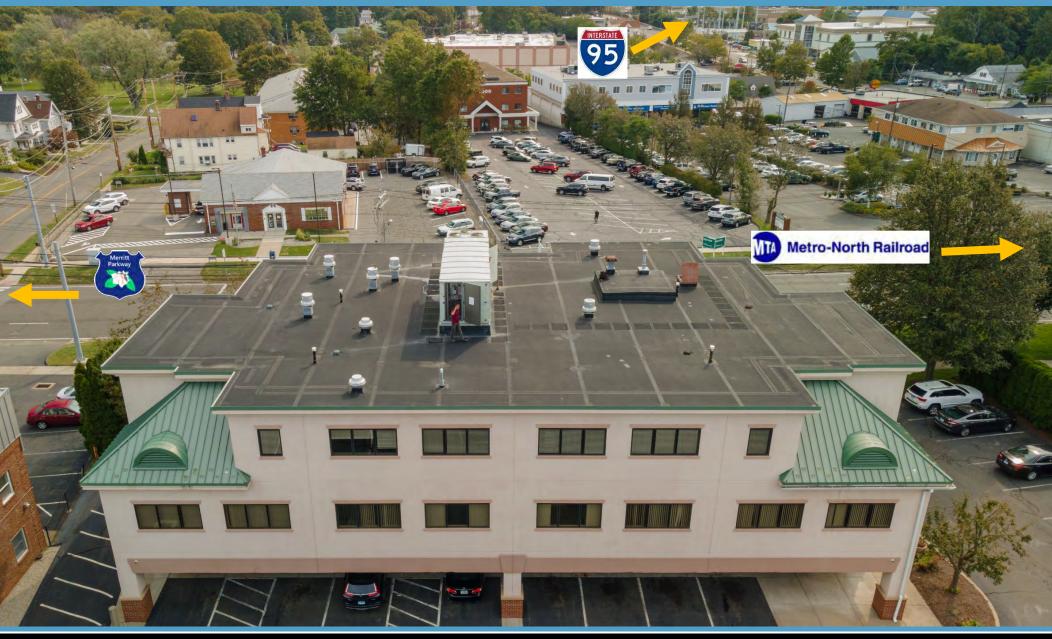

#### PROPERTY DETAILS

Building Area: 21,462± SF

18,900± cars pass daily.

Located on a bus route.

Stratford Rail Station within walking distance

Sale Price: \$2,700,000.

Location: Easy access from I-95 exit 32 and within seven minutes to Merritt Parkway.

#### PROPERTY HIGHLIGHTS

- Three story modern professional building.
- 21,462 total square feet on 1.04 acres of land.
- Generous parking and signage.
- Within walking distance to restaurants, banking and the train station.
- The property is an ideal opportunity for medical and professional office uses.
- This professional building was built in 1998 and well maintained.
- Easy access with prominent visibility on Main Street Stratford.