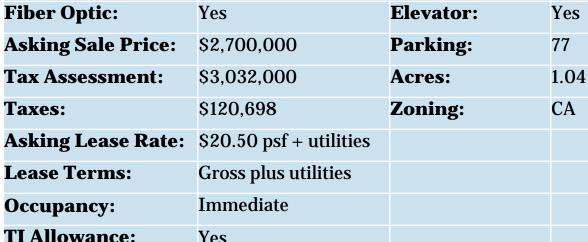

| <b>Building Info:</b> |             |                      |                 | <u>Utilities:</u> |
|-----------------------|-------------|----------------------|-----------------|-------------------|
| Total Bldg. Sq. Ft.:  | 21,462 sft  | Sprinkler:           | Yes. Wet system | Volts: 480        |
| Available Sq. Ft.:    | 14,485 sft  | <b>Heating Type:</b> | Gas Hot Air     | <b>Amps:</b> 800  |
| Min. Avail. Sq. Ft.:  | 6,148 sft   | AC Main Bldg:        | Yes             | Water: City       |
| Max. Avail. Sq. Ft.:  | 8,337 sft   | AC Office:           | Yes             | Sewer: City       |
| Number of floors:     | 3           | Construction:        | Masonry         | Gas: SCG          |
| Roof:                 | Built Up    | Year Built:          | 1998            |                   |
| Fiber Optic:          | Yes         | Elevator:            | Yes             |                   |
| Acking Sale Drice:    | \$2.700.000 | Darking:             | 77              | 12                |