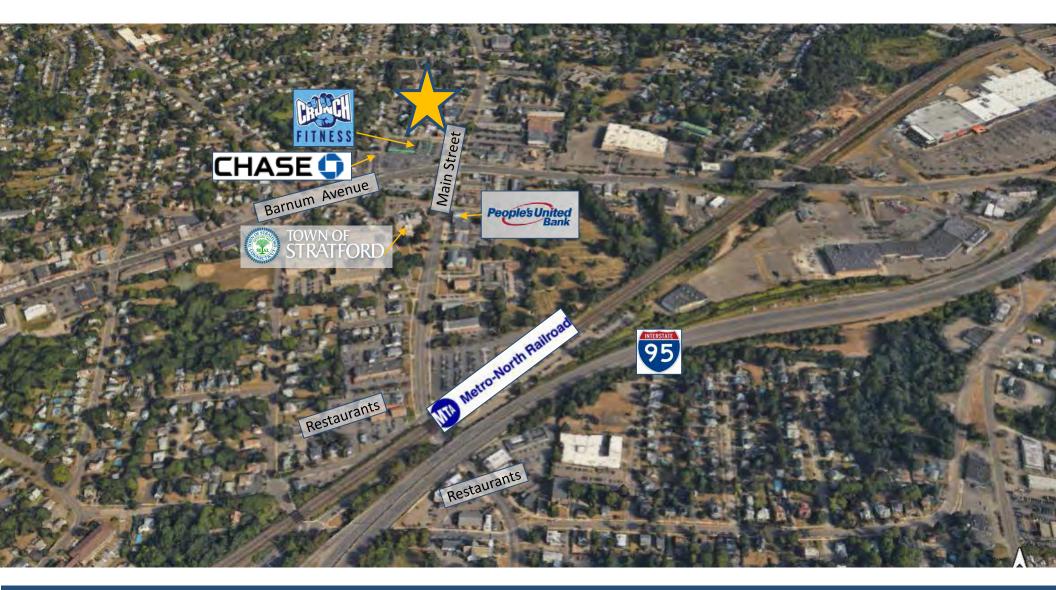

# VIDAL/WETTENSTEIN, LLC

Established medical facility.

Three story modern medical building comprised of 21,462 total square feet on 1.04 acres of land.

18,900± cars pass daily.

Easy access from I-95 exit 32 and within seven minutes to Merritt Parkway.

Located on a bus route and within walking distance to restaurants, banking and the train station.

The property is an ideal opportunity for medical and professional office uses.

This Medical building was built in 1998 and well maintained.

Easy access with prominent visibility on Main Street Stratford.

Generous parking and signage.

All information from sources deemed reliable and is submitted subject to errors, omissions, change of price, rental, and property sale and withdrawal notice.

Transportation:

Distance to Hwy: 1/2 mile

Nearest Hwy: I-95

**Public Transportation** 

On Bus Route

Stratford Rail Station within walking distance

All information from sources deemed reliable and is submitted subject to errors, omissions, change of price, rental, and property sale and withdrawal notice.