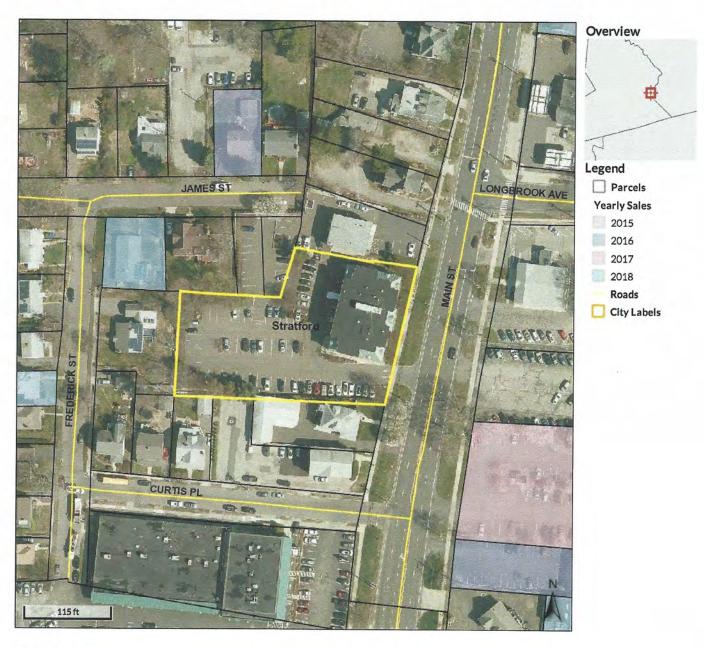

# VIDAL/WETTENSTEIN, LLC

Established medical facility.

Three story modern medical building comprised of 21,462 total square feet on 1.04 acres of land.

18,900± cars pass daily.

Easy access from I-95 exit 32 and within seven minutes to Merritt Parkway.

Easy access with prominent visibility on Main Street Stratford.

Generous parking and signage.

All information from sources deemed reliable and is submitted subject to errors, omissions, change of price, rental, and property sale and withdrawal notice.