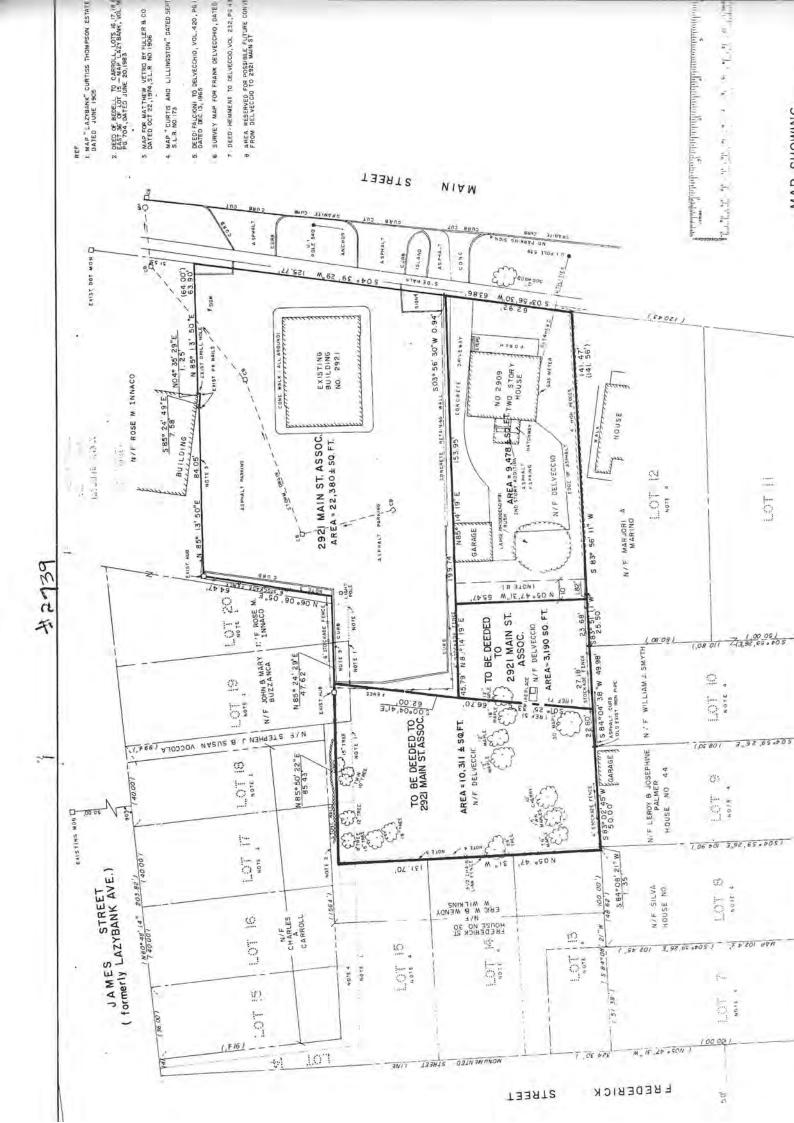

CA

1.04

Construction Type: Masonry

**Building Info** 

Total Bldg. Sq FT: 21,462 sft

Available sq ft: 14,485 sft

1st Floor: Leased

2nd Floor SF Avail.: 8,337 sft

# VIDAL/WETTENSTEIN, LLC

man for the same of the same of the

8237 S9 Ft