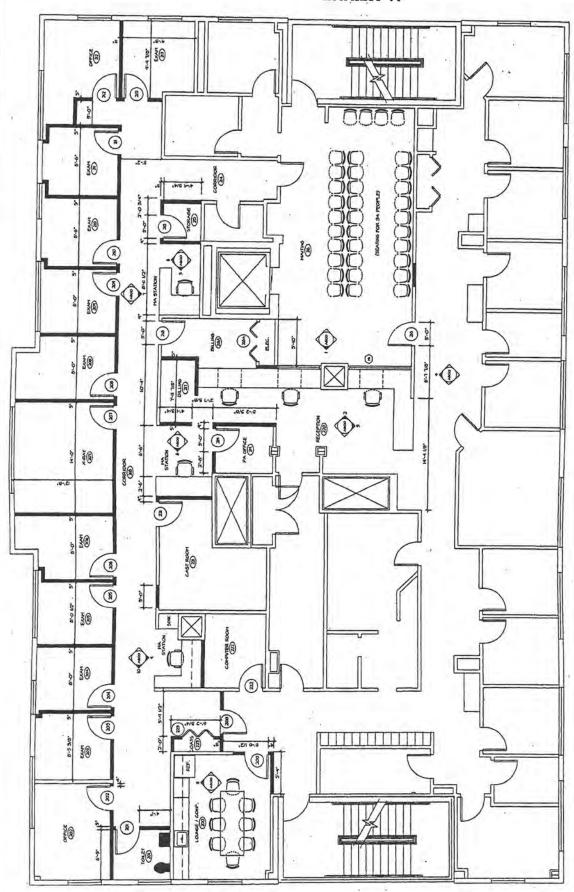

CA

1.04

Construction Type: Masonry

**Building Info** 

Total Bldg. Sq FT: 21,462 sft

Available sq ft: 14,485 sft

1st Floor: Leased

2nd Floor SF Avail.: 8,337 sft

3rd Floor SF Avail.: 6,148 sft

Number of floors: 3

Roof: Built Up

Fiber Optic: Yes

Asking Sale Price: \$4,990,000

Asking Lease Rate: \$18.50 psf

Lease Terms: NNN

Occupancy: 12/1/2019