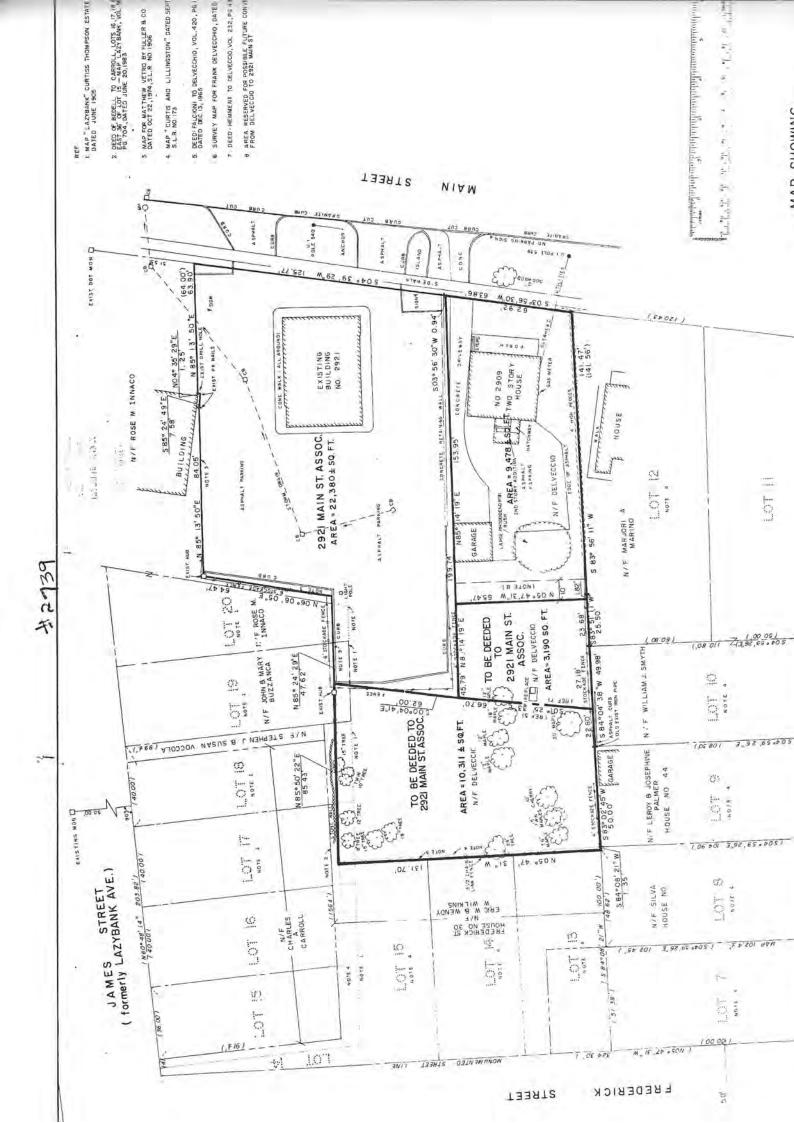

## 2909 Main Street, Stratford Connecticut

Established medical facility.

Three story modern medical building comprised of 21,462 total square feet on 1.04 acres of land.

18,900± cars pass daily.

Easy access from I-95 exit 32 and within seven minutes to Merritt Parkway.

#### Office Property Information

Yes

Yes

1998

Yes 77

1.04

CA

Construction Type: Masonry