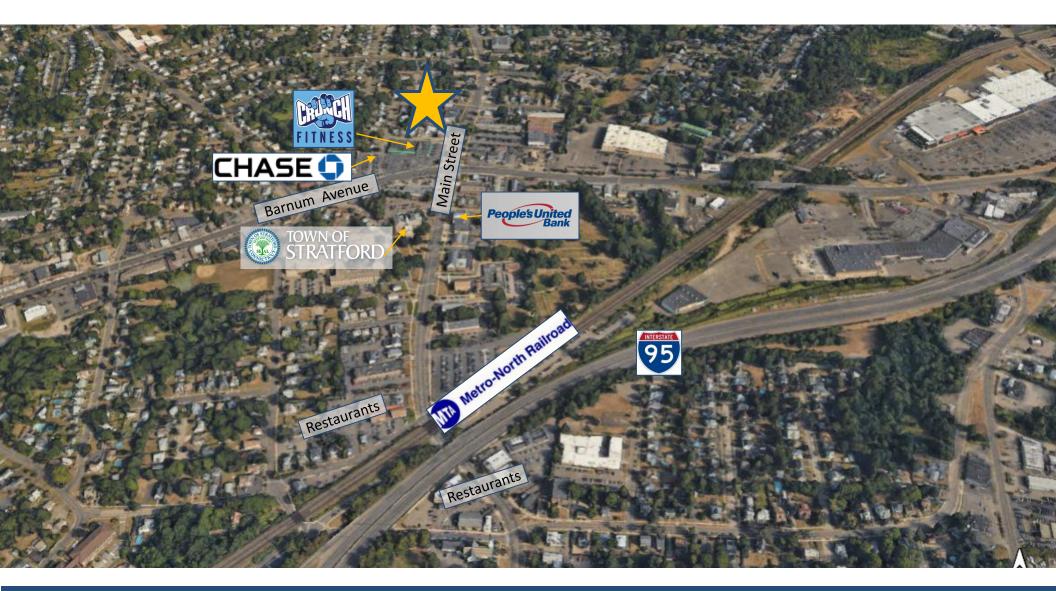

Located on a bus route and within walking distance to restaurants, banking and the train station.

The property is an ideal opportunity for medical and professional office uses.

This Medical building was built in 1998 and well maintained.

Easy access with prominent visibility on Main Street Stratford.

Generous parking and signage.

All information from sources deemed reliable and is submitted subject to errors, omissions, change of price, rental, and property sale and withdrawal notice.

Tax Assessment: \$2,880,150

Taxes: \$115,000 Taxes Psf: \$5.35

Transportation:

Distance to Hwy: 1/2 mile

Nearest Hwy: I-95

Public Transportation:

On Bus Route

Stratford Rail Station within walking distance