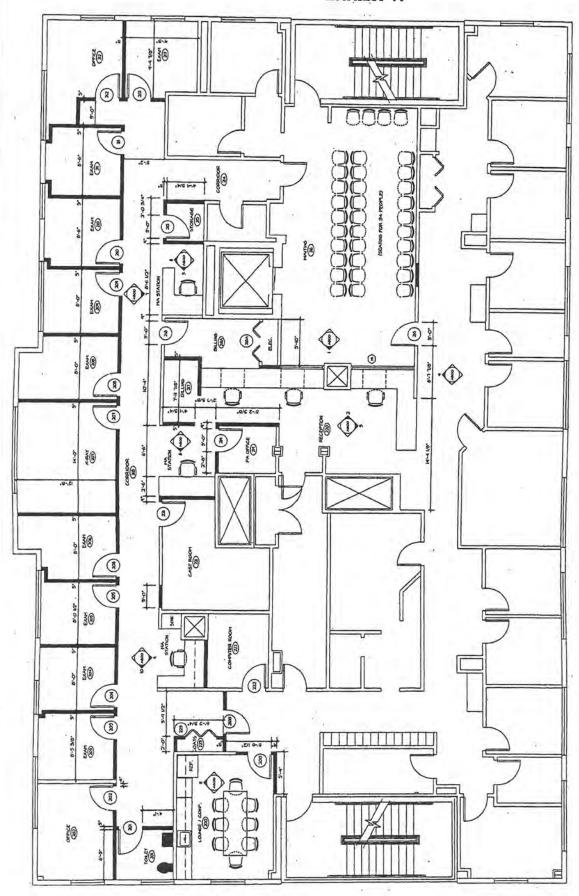

Gas Hot Air

**Building Info:** 

Total Bldg. Sq FT: 21,462 sft Available sq ft: 14.485 sft Min. Avail. SF: 6.148 sft Max. Avail. SF: 8.337 sft

Number of floors:

Built Up Roof:

Fiber Optic: Yes Asking Sale Price: \$4,790,000