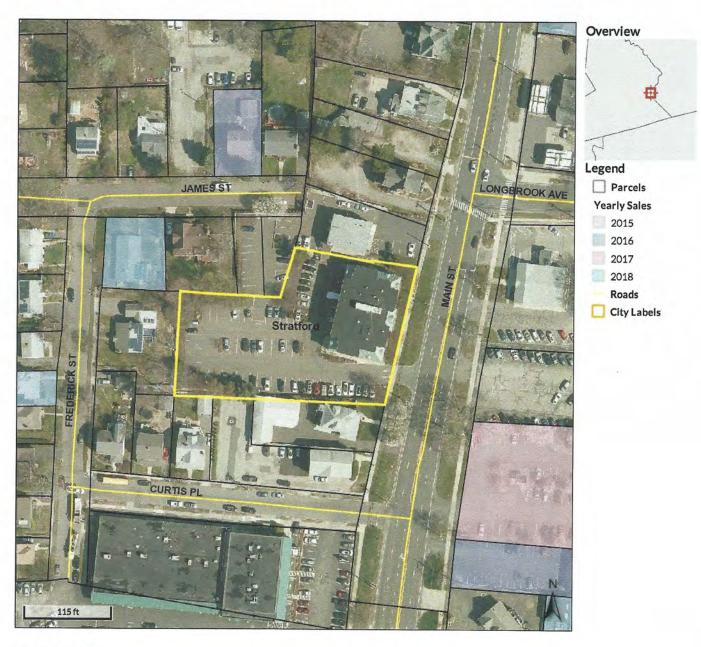

## 2909 Main Street, Stratford Connecticut

Established medical facility.

Three story modern medical building comprised of 21,462 total square feet on 1.04 acres of land.

18,900± cars pass daily.

Easy access from I-95 exit 32 and within seven minutes to Merritt Parkway.

Easy access with prominent visibility on Main Street Stratford.

Generous parking and signage.

All information from sources deemed reliable and is submitted subject to errors, omissions, change of price, rental, and property sale and withdrawal notice.