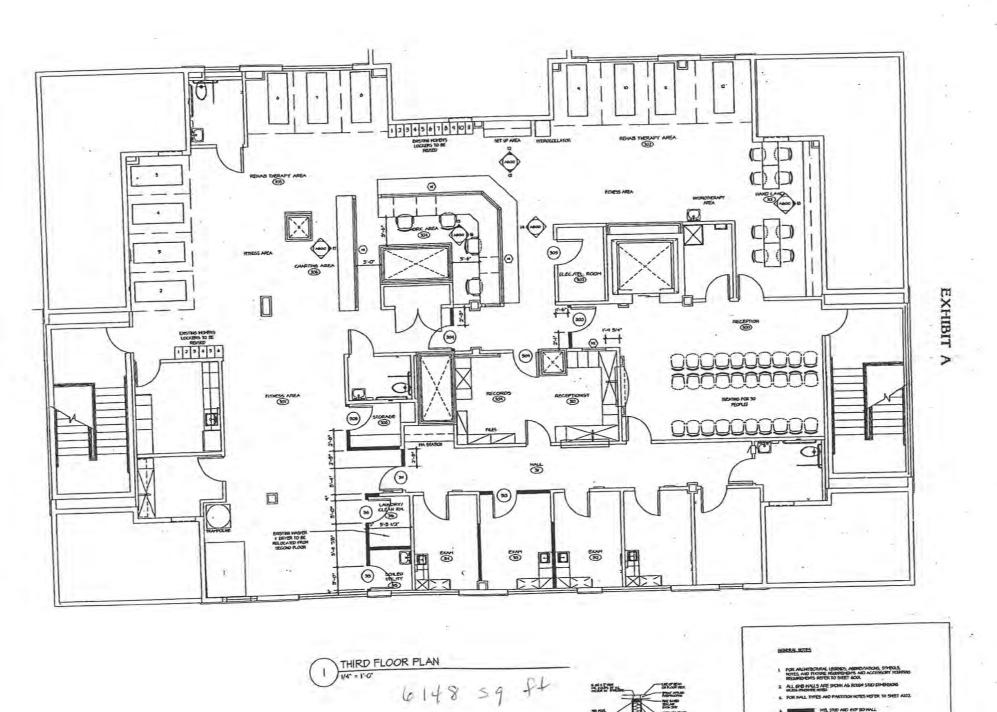

| Asking Lease Rate: | \$20.50 psf + utilities |                    |                 |             |
| Lease Terms:       | Gross plus utilities    |                    | 1               |             |
| Occupancy:         | Immediate               |                    | - by            |             |
| TI Allowance:      | Yes                     |                    | 7-1             |             |





#### 2909 Main Street, Stratford, Connecticut









#### 2909 Main Street, Stratford Connecticut







### 2909 Main Street, Stratford Connecticut



All information from sources deemed reliable and is submitted subject to errors, omissions, change of price, rental, and property sale and withdrawal notice.

NIDAL/WETTENSTEIN, LLC



MAD OLIOWING



SECOND FLOOR PLAN

8337 sq ft







### **QPublic.net** Town of Stratford, CT



Date created: 3/27/2019 Last Data Uploaded: 3/22/2019 9:07:50 PM

Developed by Schneider