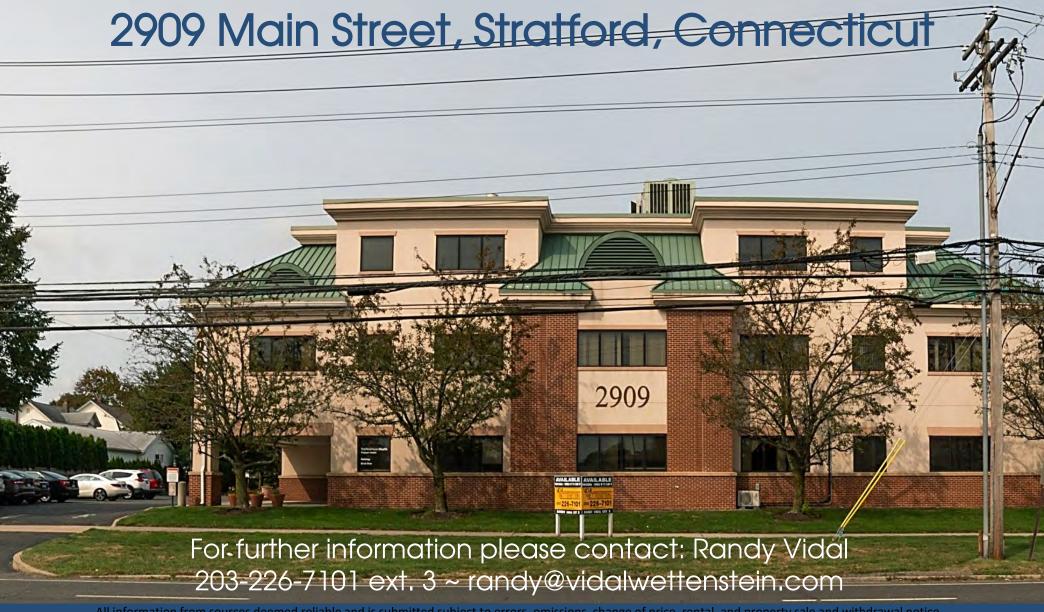

### 2909 Main Street, Stratford, Connecticut

#### **Property Highlights**

- Three story modern professional building.
- 21,462 total square feet on 1.04 acres of land.
- Generous parking and signage.
- ➤ Within walking distance to restaurants, banking and the train station.
- > The property is an ideal opportunity for medical and professional office uses.
- This professional building was built in 1998 and well maintained.
- Easy access with prominent visibility on Main Street Stratford.