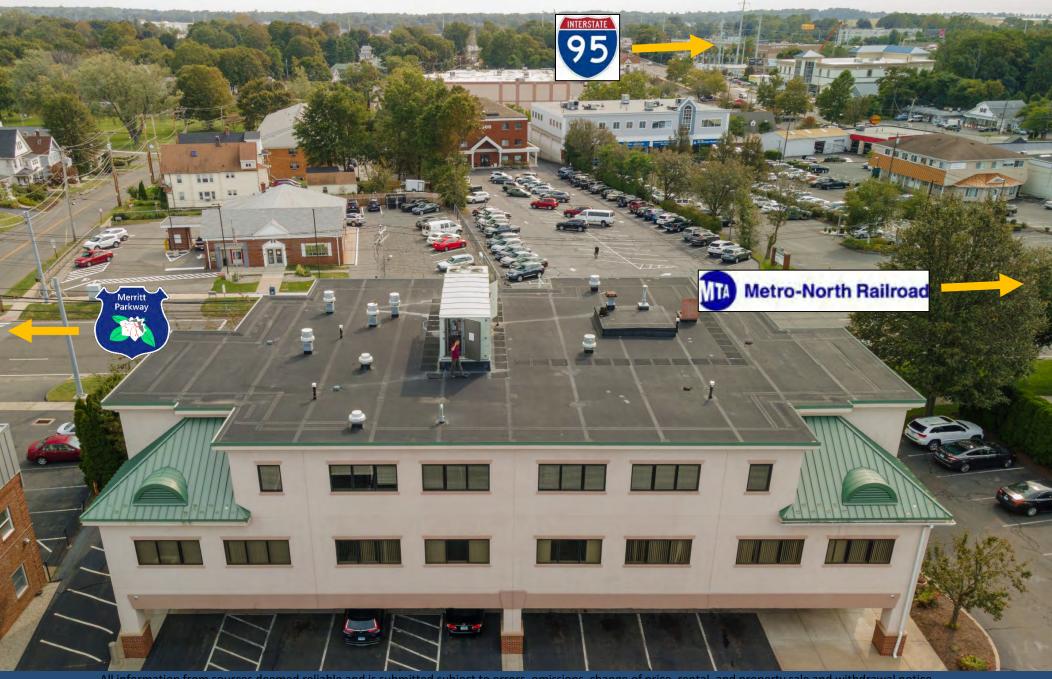

s             |             |
| Asking Sale Price: | Upon request            | Parking:           | 77              |             |
| Tax Assessment:    | \$3,032,000             | Acres:             | 1.04            |             |
| Taxes:             | \$115,000               | Zoning:            | CA              |             |
| Asking Lease Rate: | \$20.50 psf + utilities |                    |                 |             |
| Lease Terms:       | Gross plus utilities    |                    | 1               |             |
| Occupancy:         | Immediate               |                    | - by            |             |
| TI Allowance:      | Yes                     |                    | 7-1             |             |





#### 2909 Main Street, Stratford, Connecticut









#### 2909 Main Street, Stratford Connecticut







### 2909 Main Street, Stratford Connecticut



All information from sources deemed reliable and is submitted subject to errors, omissions, change of price, rental, and property sale and withdrawal notice.

NIDAL/WETTENSTEIN, LLC



MAD OLIOWING



SECOND FLOOR PLAN

8337 sq ft







### **QPublic.net** Town of Stratford, CT



Date created: 3/27/2019 Last Data Uploaded: 3/22/2019 9:07:50 PM

Developed by Schneider