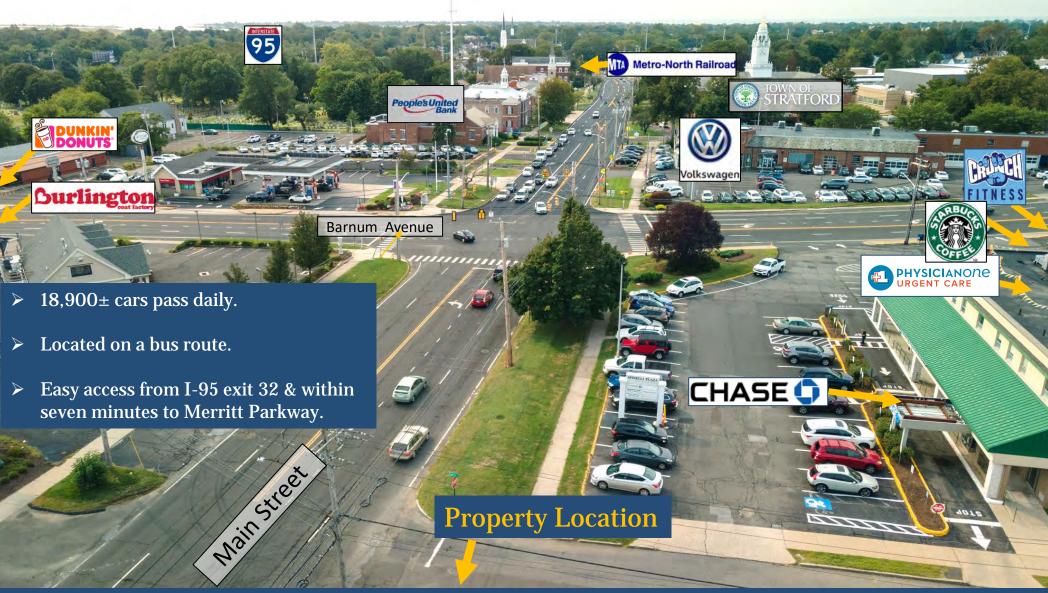

| Yes             |             |
| Asking Sale Price: | Upon request            | Parking:           | 77              |             |
| Tax Assessment:    | \$3,032,000             | Acres:             | 1.04            |             |
| Taxes:             | \$115,000               | Zoning:            | CA              |             |
| Asking Lease Rate: | \$20.50 psf + utilities |                    |                 |             |
| Lease Terms:       | Gross plus utilities    |                    | 1               |             |
| Occupancy:         | Immediate               |                    | - by            |             |
| TI Allowance:      | Yes                     |                    | 7-1             |             |





#### 2909 Main Street, Stratford, Connecticut









#### 2909 Main Street, Stratford Connecticut







### 2909 Main Street, Stratford Connecticut



All information from sources deemed reliable and is submitted subject to errors, omissions, change of price, rental, and property sale and withdrawal notice.

NIDAL/WETTENSTEIN, LLC



MAD OLIOWING



SECOND FLOOR PLAN

8337 sq ft







### **QPublic.net** Town of Stratford, CT



Date created: 3/27/2019 Last Data Uploaded: 3/22/2019 9:07:50 PM

Developed by Schneider