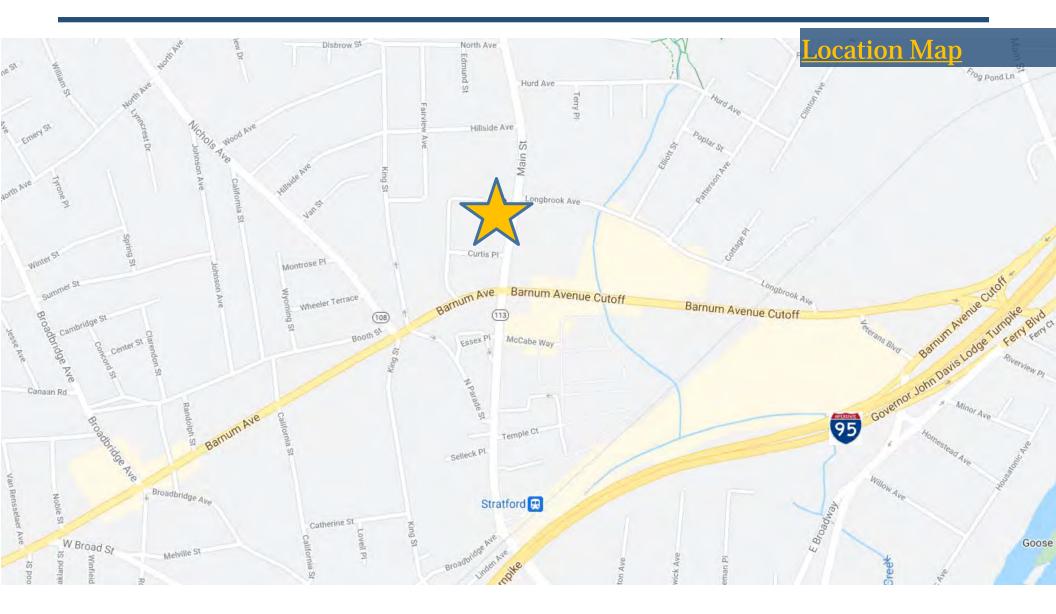

### 2909 Main Street, Stratford, Connecticut

#### **Property Highlights**

- Three story modern professional building.
- 21,462 total square feet on 1.04 acres of land.
- Generous parking and signage.
- ➤ Within walking distance to restaurants, banking and the train station.
- > The property is an ideal opportunity for medical and professional office uses.
- This professional building was built in 1998 and well maintained.
- Easy access with prominent visibility on Main Street Stratford.