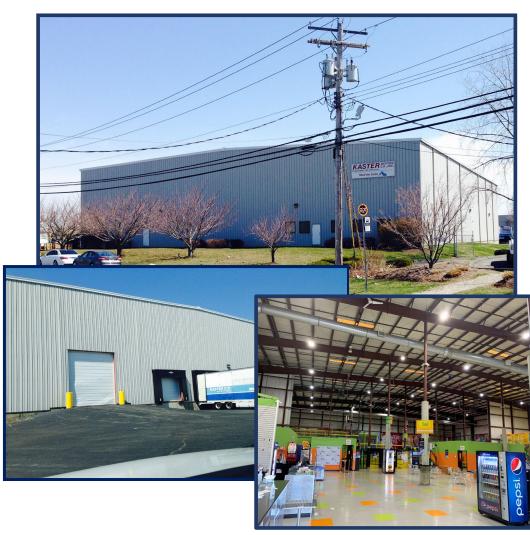

## 280 Garfield Avenue, Stratford, Connecticut

## 27,156 sf on 1.73 acres

Building: One story pre-engineered hi bay building.
Clear Height: 32' to 34' clear
Columns: 2 rows, 50' x 25'
Sprinklered: Yes 100% wet system
Electric: 400 amps, 480/277-volt, 3 phase, 4 wire, transformer
HVAC: Fully air conditioned and natural gas heating
Docks: One 8' x 12' dock (can be a drive in), and two 8' x 8' loading docks, one with leveler
Highway Access: I-95 Exit 30, 1 minute away
Lease: \$9.00 per sf net Taxes: \$1.77 psf.