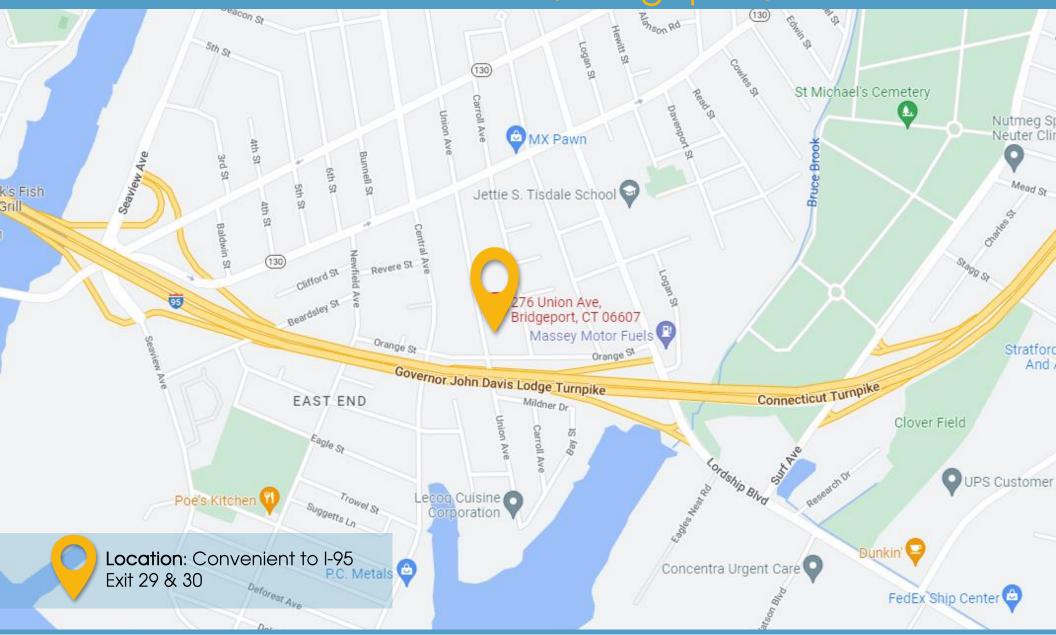

#### PROPERTY DETAILS

Building Area: 11,139± SF

Land Area: .26 acre

Year Built: 1922

Parking: Street parking

Basement: Full

Zone: NX3

A/C: Wall units