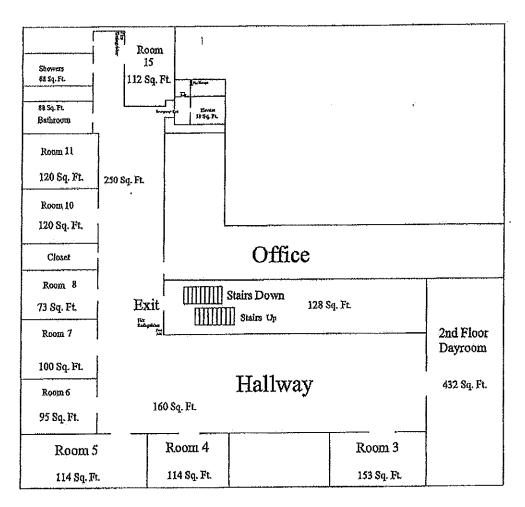

#### **UNION HOUSE FLOOR PLANS**

# UNION PLACE FLOOR PLANS SECOND FLOOR

2nd Floor