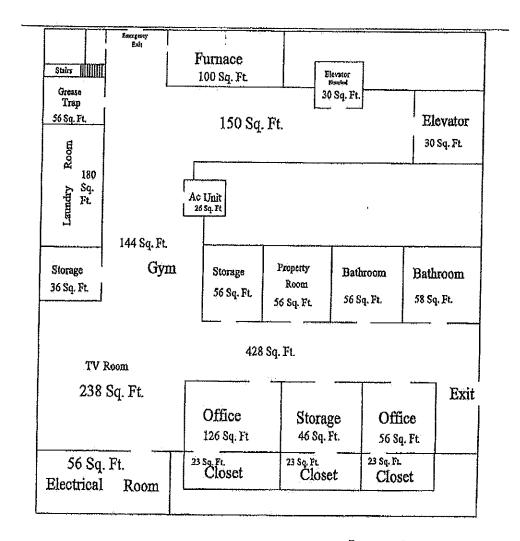

mmercial Kitchen for Sale

- Three story plus basement
- Elevator building
- Security systems
- Brick exterior
- ADA compliant
- 36- Bed facility
- Chapel
- Opportunity zone

Zone: NX3, Mixed Residential. The NX3 zone is intended for mixed residential areas along corridors and in nodes with a wide mix of multi-unit housing types, including multi-unit houses, rowhouses, small apartment buildings, and larger apartment buildings.

#### PROPERTY DETAILS

Building Area: 11,139± SF

Land Area: .26 acre

Year Built: 1922

Parking: Street parking

Basement: Full

Zone: NX3

A/C: Wall units

Heating: Steam

Gas: Yes

Water/ Sewer: City

Sale Price: \$750,000



### **VIDAL/WETTENSTEIN, LLC**









### **NIDAL/WETTENSTEIN, LLC**



#### **UNION HOUSE FLOOR PLANS**

#### **Basement Lower Level**



Lower Level

## UNION HOUSE FLOOR PLAN FIRST FLOOR



# UNION PLACE FLOOR PLANS SECOND FLOOR



2nd Floor

## UNION PLACE FLOOR PLANS THIRD FLOOR



3rd Floor

# UNION PLACE FLOOR PLANS FOURTH FLOOR



4th Floor