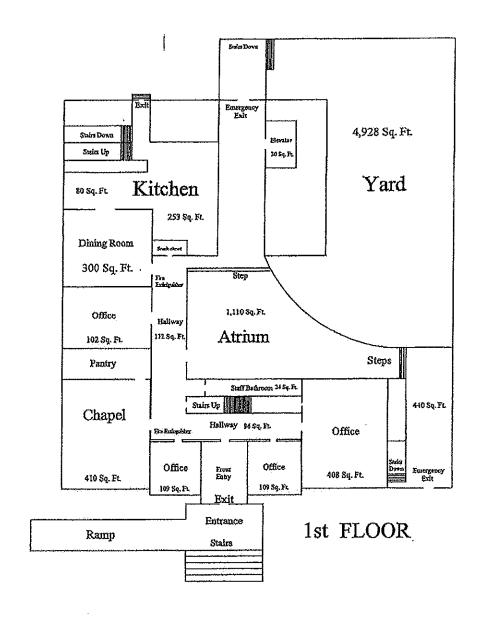

- Elevator building
- Security systems
- Brick exterior
- ADA compliant
- 36- Bed facility
- Chapel
- Opportunity zone

Zone: NX3, Mixed Residential. The NX3 zone is intended for mixed residential areas along corridors and in nodes with a wide mix of multi-unit housing types, including multi-unit houses, rowhouses, small apartment buildings, and larger apartment buildings.

#### PROPERTY DETAILS

Building Area: 11,139± SF

Land Area: .26 acre

Year Built: 1922

Parking: Street parking

Basement: Full

Zone: NX3

A/C: Wall units

Heating: Steam

Gas: Yes

Water/ Sewer: City

Sale Price: \$750,000



### **VIDAL/WETTENSTEIN, LLC**









### **NIDAL/WETTENSTEIN, LLC**



#### **UNION HOUSE FLOOR PLANS**

#### **Basement Lower Level**



Lower Level

## UNION HOUSE FLOOR PLAN FIRST FLOOR



# UNION PLACE FLOOR PLANS SECOND FLOOR



2nd Floor

## UNION PLACE FLOOR PLANS THIRD FLOOR



3rd Floor

# UNION PLACE FLOOR PLANS FOURTH FLOOR



4th Floor