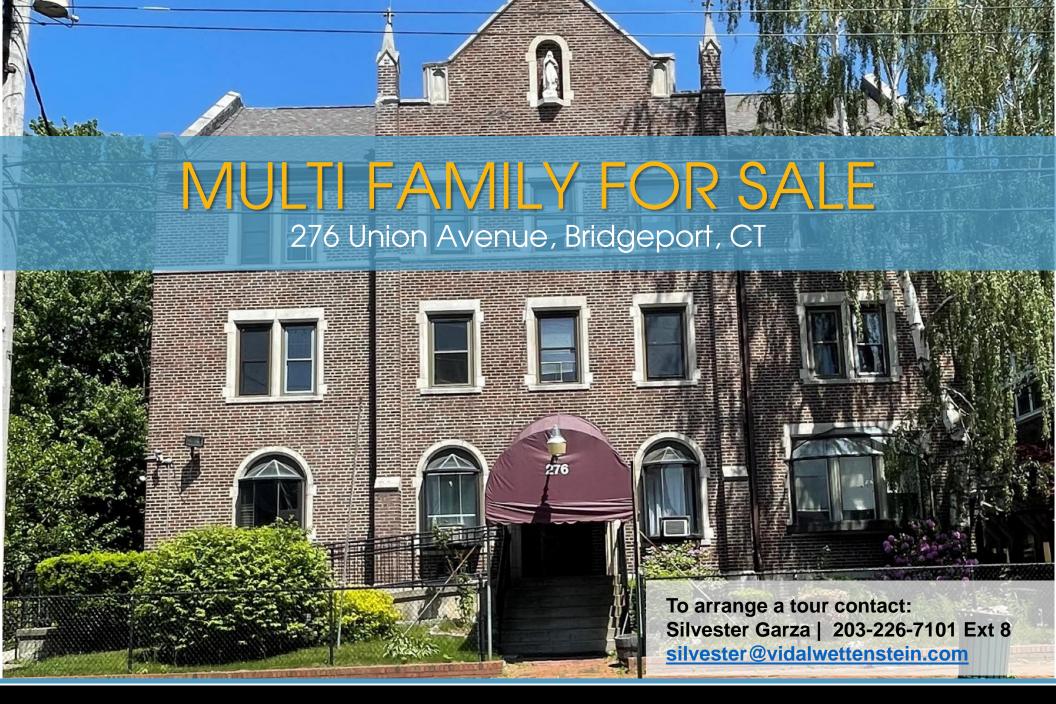

### **VIDAL/WETTENSTEIN, LLC**

## 276 Union Avenue, Bridgeport, CT

### **FABULOUS OPPORTUNITY**

Vacant Building with Commercial Kitchen for Sale

- Three story plus basement
- Elevator building
- Security systems
- Brick exterior
- ADA compliant
- 36- Bed facility
- Chapel
- Opportunity zone

#### PROPERTY DETAILS

Building Area: 11,139± SF

Land Area: .26 acre

Year Built: 1922

Parking: Street parking

Basement: Full

Zone: NX3

A/C: Wall units

Heating: Steam

Gas: Yes

Water/ Sewer: City

Sale Price: \$750,000