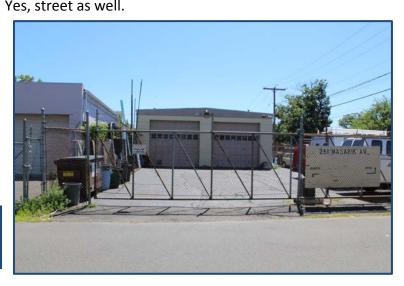

Opportunity Zone:

Flood Zone:

Sprinkler: Heating Type: AC Main Bldg: AC Office: Construction Type: Roof: Year Built: Loading Docks: Drive-In Doors: Parking:

| No            |
|---------------|
| Gas warm air  |
| Wall units    |
| Yes           |
| Masonry       |
| 2012          |
| 1950          |
| 1             |
| 2 10' x 14'   |
| Yes street as |