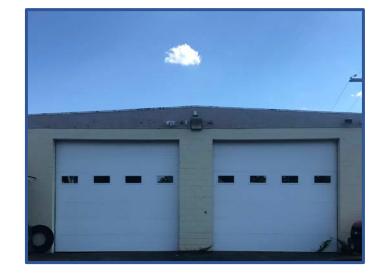

# Available for Sale or Lease 4,290± square feet

- .22 Acres
- LI & in an Opportunity Zone
- 16' Clear Ceiling Height
- Two 10' x 14' drive in doors, installed June 2019
- One loading dock
- 200 Amps, Phase 1
- City water, sewer, & natural gas
- Sale Price: \$495,000
- > Taxes: \$9.507.
- Lease Price: \$8.00 PSF NNN

Masonry

2 10' x 14'

Sprinkler:

AC Office:

Year Built:

Parking:

**Loading Docks:** 

Drive-In Doors: