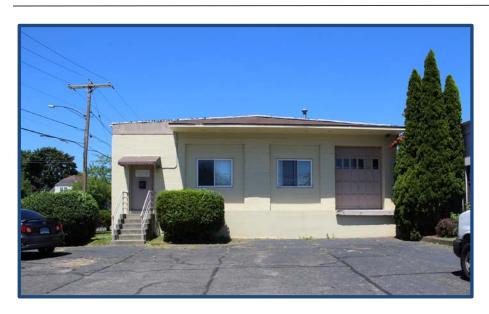

## 261 Masarik Avenue, Stratford Connecticut

Ideal for a woodshop, contractor trades, service shop and many other light industrial uses.

Located of Exit 30 or 31 of I-95.

For additional information please contact Silvester Garza 203-226-7101 ext. 8 Silvester@vidalwettenstein.com

# Available for Sale or Lease 4,290± square feet

- .22 Acres
- LI & in an Opportunity Zone
- 16' Clear Ceiling Height
- Two 10' x 14' drive in doors, installed June 2019
- One loading dock
- 200 Amps, Phase 1
- City water, sewer, & natural gas
- Sale Price: \$495,000
- > Taxes: \$9.507.
- Lease Price: \$8.00 PSF NNN