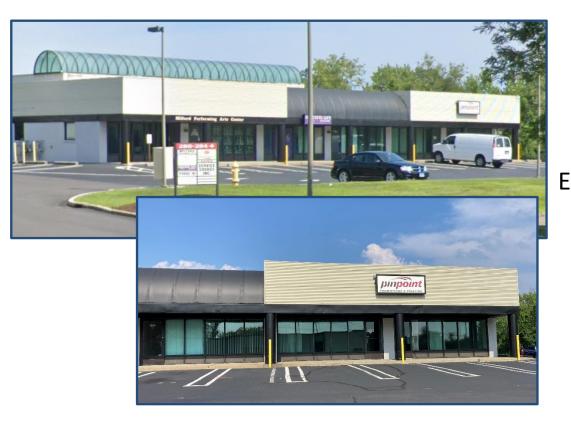

# 260-284 Quarry Road, Milford, CT

#### Located in Quarry Road Business Park

All information from sources deemed reliable and is submitted subject to errors, omissions, change of price, rental, and property sale and withdrawal notice.

in