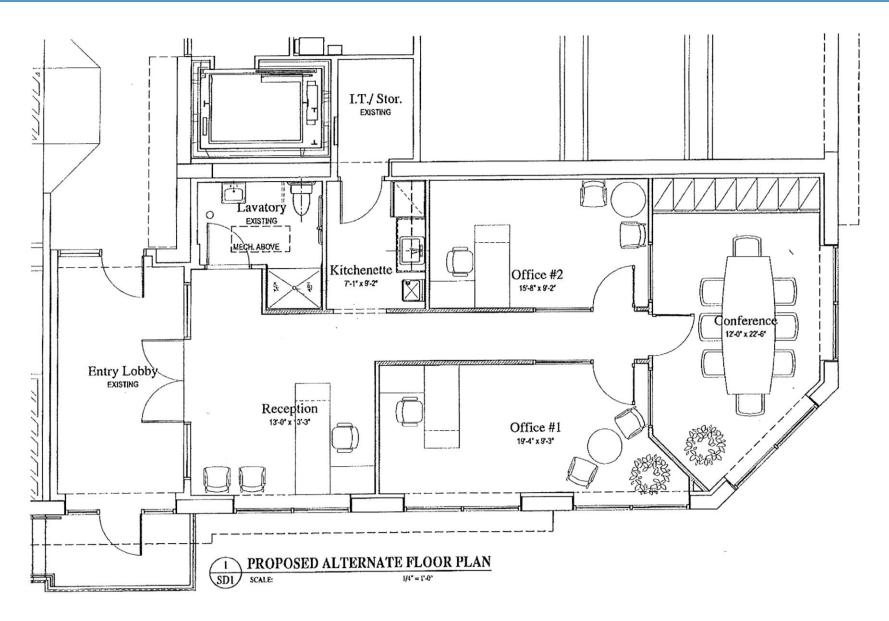

#### **SPACE DETAILS**

Area: 1,063± Square Feet

First Floor Space

Perimeter Offices, Conference Room & Kitchenette

Ideal for Many Professional Office Users, Including Financial, Attorney etc.

Off Street Parking