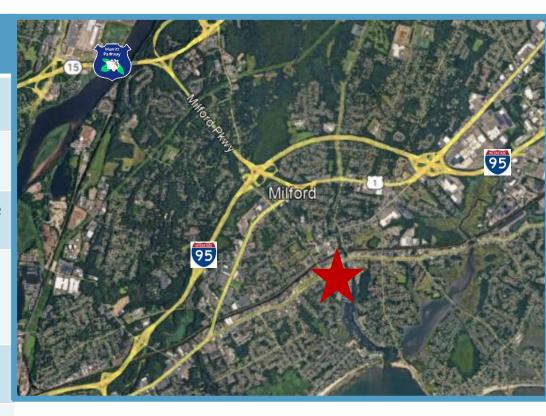

**Immediate Occupancy** 

Views of Milford Harbor

Lease Rate: \$2,795. gross + utilities

Location: Convenient to I- 95 and the Merritt Parkway Connector. Walking distance to historic downtown Milford and train station.