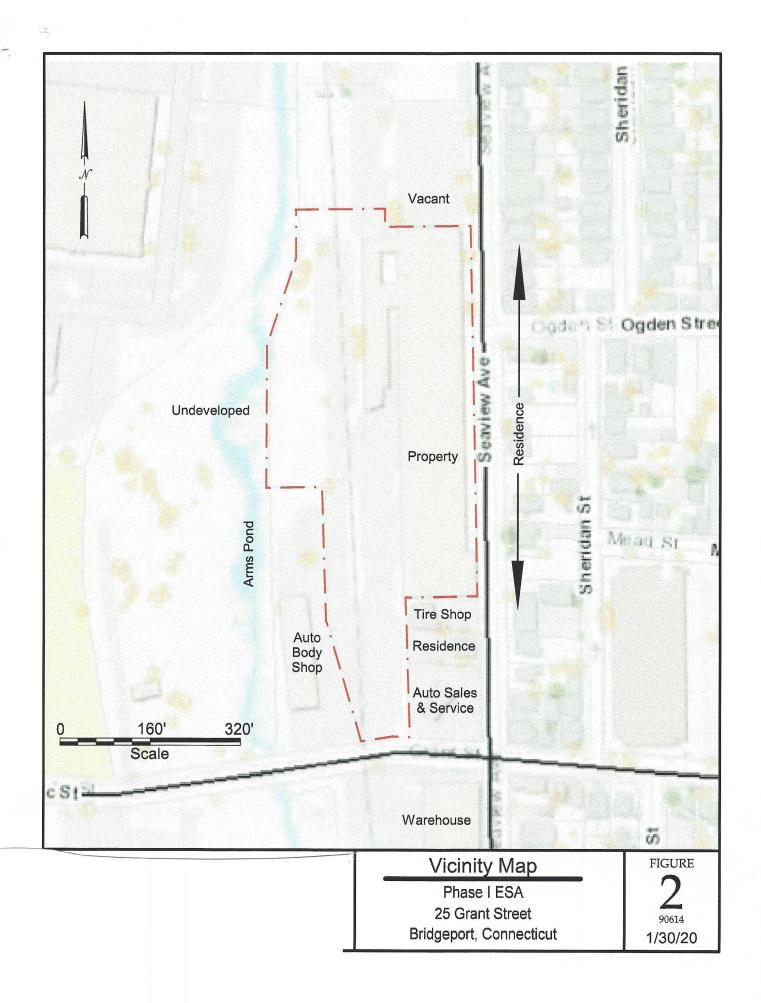

## 25 GRANT STREET, BRIDGEPORT, CT



## **AVAILABLE FOR SALE**

- > 5.92 Acres
- > 43,000 SF shell of building
- > 5 Loading Docks
- > 1 Drive in Door
- 16' 20' Clear Span
- > 800 Amp, 3 Phase

Property is on the corner of Seaview Avenue and Grant Street. Exit 29 of I-95.

Sale Price: \$2,100,000

Taxes: TBD

For information please contact Scott Zakos 203-226-7101 Ext 4

scott@vidalwettenstein.com

All information from sources deemed reliable and is submitted subject to errors, omissions, change of price, rental, and property sale and withdrawal notice.







## 2019 Aerial Photograph

Phase I ESA 25 Grant Street Bridgeport, Connecticut FIGURE 3 90614 1/30/20