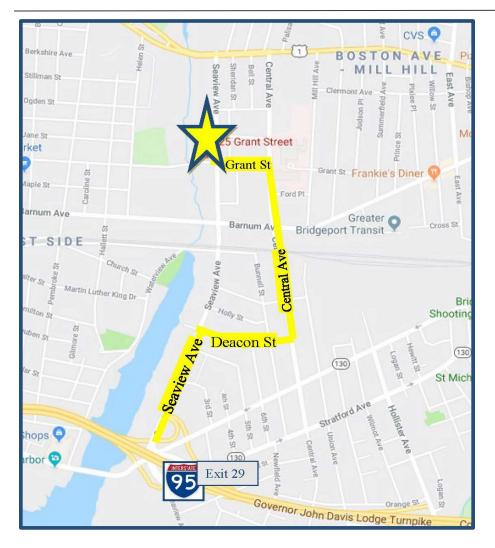

## **AVAILABLE FOR SALE**

- > 5.92 Acres
- > 43,000 SF shell of building
- > 5 Loading Docks
- > 1 Drive in Door
- 16' 20' Clear Span
- > 800 Amp, 3 Phase

Property is on the corner of Seaview Avenue and Grant Street. Exit 29 of I-95.