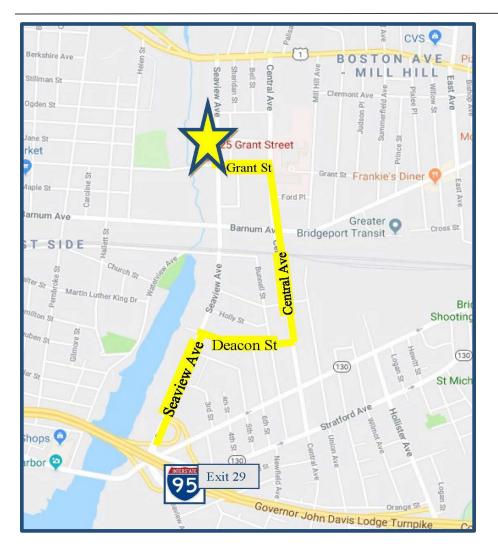

## **AVAILABLE FOR SALE**

- 5.92 Acres
- 43,000 SF shell of building
- 5 Loading Docks
- 1 Drive in Door

Property is on the corner of Seaview Avenue and Grant Street. Exit 29 of I-95.

Sale Price: \$2,100,000