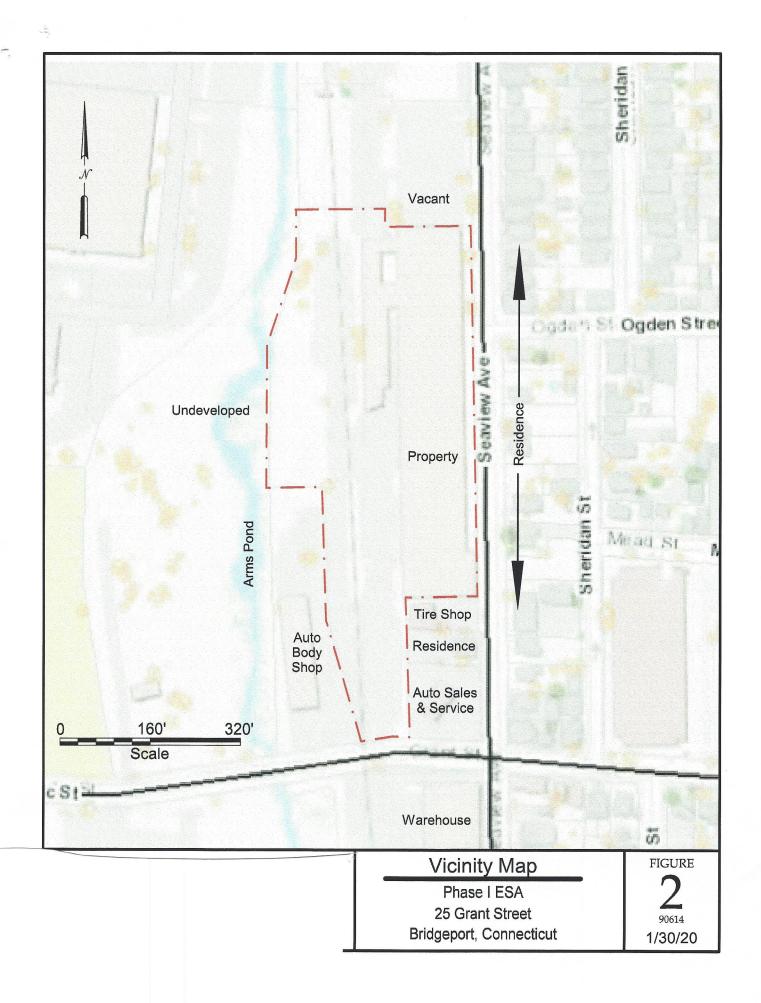

## 25 GRANT STREET, BRIDGEPORT, CT



## **AVAILABLE FOR SALE**

- 5.92 Acres
- 43,000 SF shell of building
- 5 Loading Docks
- 1 Drive in Door

Property is on the corner of Seaview Avenue and Grant Street. Exit 29 of I-95.

Sale Price: \$2,100,000

## PRICE REDUCED: \$1,900,000

Taxes: TBD

For information please contact Scott Zakos 203-226-7101 Ext 4

scott@vidalwettenstein.com

All information from sources deemed reliable and is submitted subject to errors, omissions, change of price, rental, and property sale and withdrawal notice.



**NIDAL/WETTENSTEIN, LLC** 





## 2019 Aerial Photograph

Phase I ESA 25 Grant Street Bridgeport, Connecticut FIGURE 3 90614 1/30/20