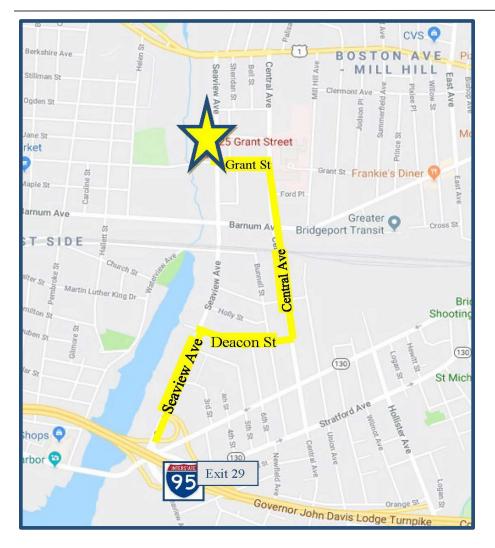

## **AVAILABLE FOR SALE**

- 5.92 Acres
- 43,000 SF shell of building
- 5 Loading Docks
- 1 Drive in Door
- 16' 20' Clear Span

Property is on the corner of Seaview Avenue and Grant Street. Exit 29 of I-95.