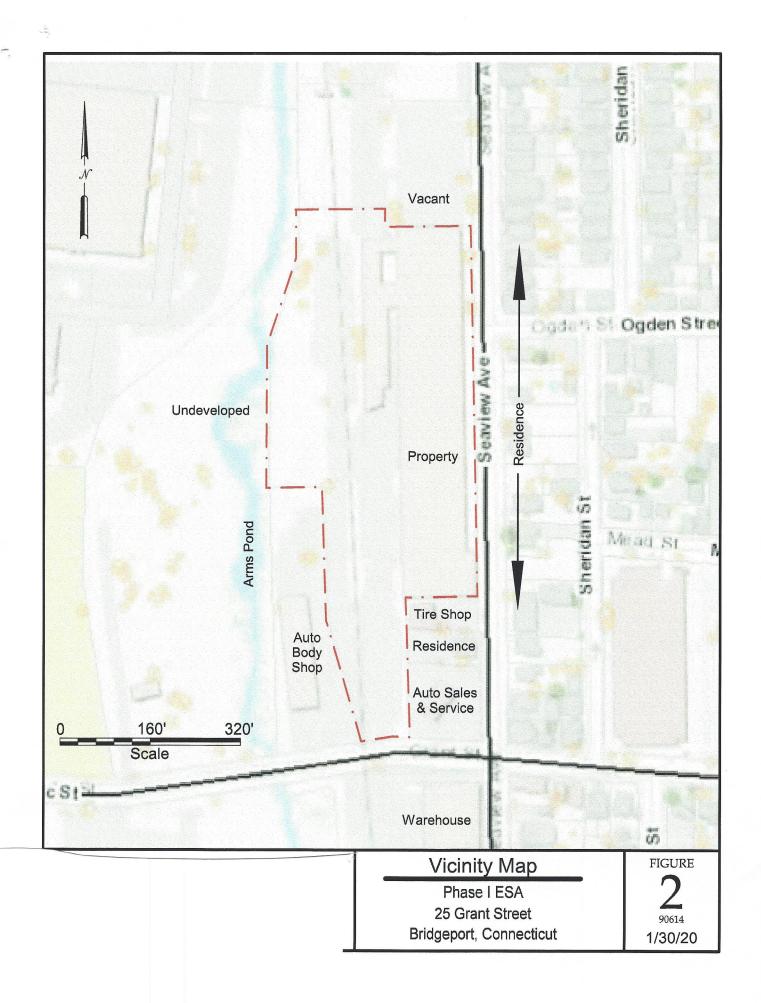

## **AVAILABLE FOR SALE**

- 5.92 Acres
- 43,000 SF shell of building
- 5 Loading Docks
- 1 Drive in Door
- 16' 20' Clear Span

Property is on the corner of Seaview Avenue and Grant Street. Exit 29 of I-95.