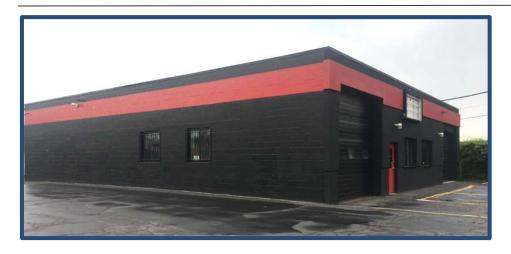

## 255 Moffitt Street, Stratford Connecticut

## 2,850 Sq. Ft. for Lease

- Block and steel building
- ➤ 2 overhead doors; 1 is 8' x 6' in the rear, and 1 in the front is 12' x 12', this one is electric
- > Gas heat, forced air
- > 100% air conditioned
- 200 amps, 208 volt, 3 phase
- Epoxy floor
- ➤ 13' clear in approximately 1,100 SF and balance is 8' clear
- > 2 offices, tiled bathroom
- **➤** Air lines for compressor
- 7 parking spaces
- > Previously an automobile repair shop for 20 years
- > \$3,300 per Month