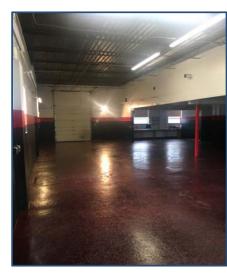

## 2,850 Sq. Ft. for Lease

- Block and steel building
- ➤ 2 overhead doors; 1 is 8' x 6' in the rear, and 1 in the front is 12' x 12', this one is electric
- > Gas heat, forced air
- > 100% air conditioned
- 200 amps, 208 volt, 3 phase
- Epoxy floor
- ➤ 13' clear in approximately 1,100 SF and balance is 8' clear
- > 2 offices, tiled bathroom
- **➤** Air lines for compressor
- 7 parking spaces
- > Previously an automobile repair shop for 20 years
- > \$3,300 per Month