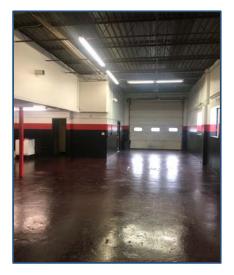

## 2,850 Sq. Ft. for Lease

- Block and steel building
- ➤ 2 overhead doors; 1 is 8' x 6' in the rear, and 1 in the front is 12' x 12', this one is electric
- > Gas heat, forced air
- > 100% air conditioned
- 200 amps, 208 volt, 3 phase
- Epoxy floor
- ➤ 13' clear in approximately 1,100 SF and balance is 8' clear
- > 2 offices, tiled bathroom
- **➤** Air lines for compressor
- 7 parking spaces
- > Previously an automobile repair shop for 20 years
- > \$3,300 per Month