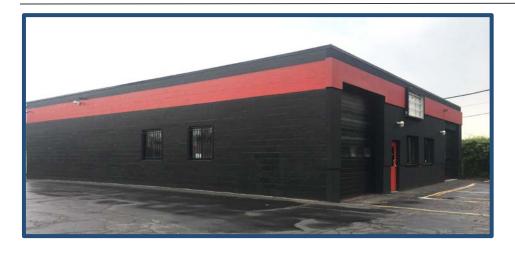

## 255 Moffitt Street, Stratford Connecticut

## 2,850 Sq. Ft. for Lease

- Block and steel building
- ➤ 2 overhead doors; 1 is 8' x 6' in the rear, and 1 in the front is 12' x 12', this one is electric
- > Gas heat, forced air
- > 100% air conditioned
- 200 amps, 208 volt, 3 phase
- Epoxy floor
- ➤ 13' clear in approximately 1,100 SF and balance is 8' clear
- > 2 offices, tiled bathroom
- ➤ Air lines for compressor
- 7 parking spaces
- > Previously an automobile repair shop for 20 years
- > \$3,500 per Month