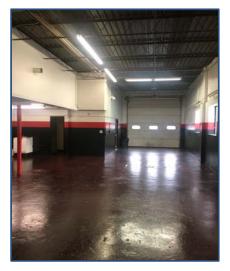

## 2,850 Sq. Ft. for Lease

- Block and steel building
- ➤ 2 overhead doors; 1 is 8' x 6' in the rear, and 1 in the front is 12' x 12', this one is electric
- > Gas heat, forced air
- > 100% air conditioned
- 200 amps, 208 volt, 3 phase
- Epoxy floor
- ➤ 13' clear in approximately 1,100 SF and balance is 8' clear
- > 2 offices, tiled bathroom
- ➤ Air lines for compressor
- 7 parking spaces
- > Previously an automobile repair shop for 20 years
- > \$3,500 per Month