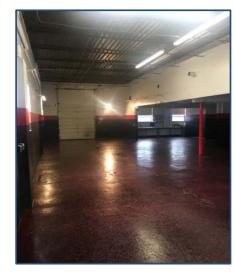

## 2,850 Sq. Ft. for Lease

- Block and steel building
- ➤ 2 overhead doors; 1 is 8' x 6' in the rear, and 1 in the front is 12' x 12', this one is electric
- > Gas heat, forced air
- > 100% air conditioned
- 200 amps, 208 volt, 3 phase
- Epoxy floor
- ➤ 13' clear in approximately 1,100 SF and balance is 8' clear
- > 2 offices, tiled bathroom
- ➤ Air lines for compressor
- 7 parking spaces
- > Previously an automobile repair shop for 20 years
- > \$3,500 per Month