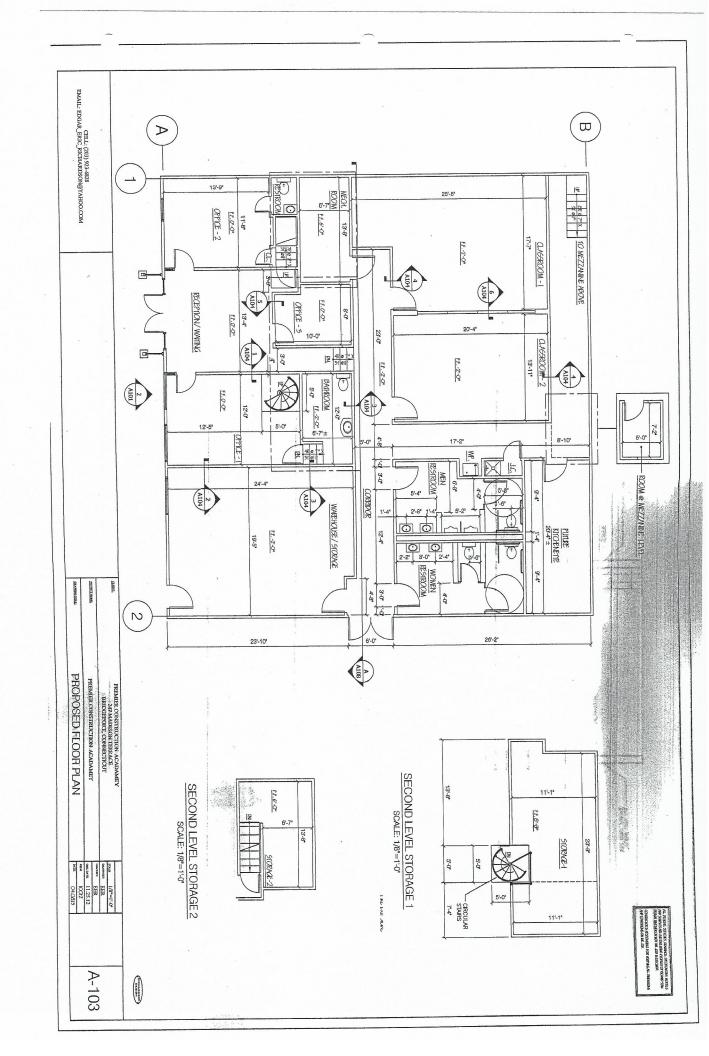

## 3,452 Square Feet

Commercial Kitchen is a possibility

Red brick and masonry constructions

Clear height under joist, 14'

Zone is RB Business

Natural gas, forced air

Air conditioned with exception of the garage

City water and sewer

On demand hot water system

Two 200 am services, 208 volts

Roof, flat, new 2013

Drive in door; 10 x 10 electric overhead door

Minimal columns

Parking 12 +/-

Safety features: smoke and Co2 alarms, security cameras, and intercom