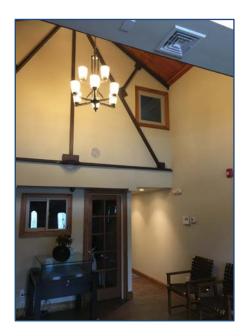

## 3,452 Square Feet

Commercial Kitchen is a possibility

Red brick and masonry constructions

Clear height under joist, 14'

Zone is RB Business

Natural gas, forced air

Air conditioned with exception of the garage