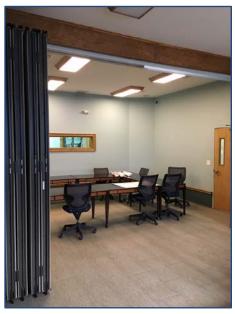

## 3,452 Square Feet

Commercial Kitchen is a possibility

Red brick and masonry constructions

Clear height under joist, 14'

Zone is RB Business

Natural gas, forced air

Air conditioned with exception of the garage