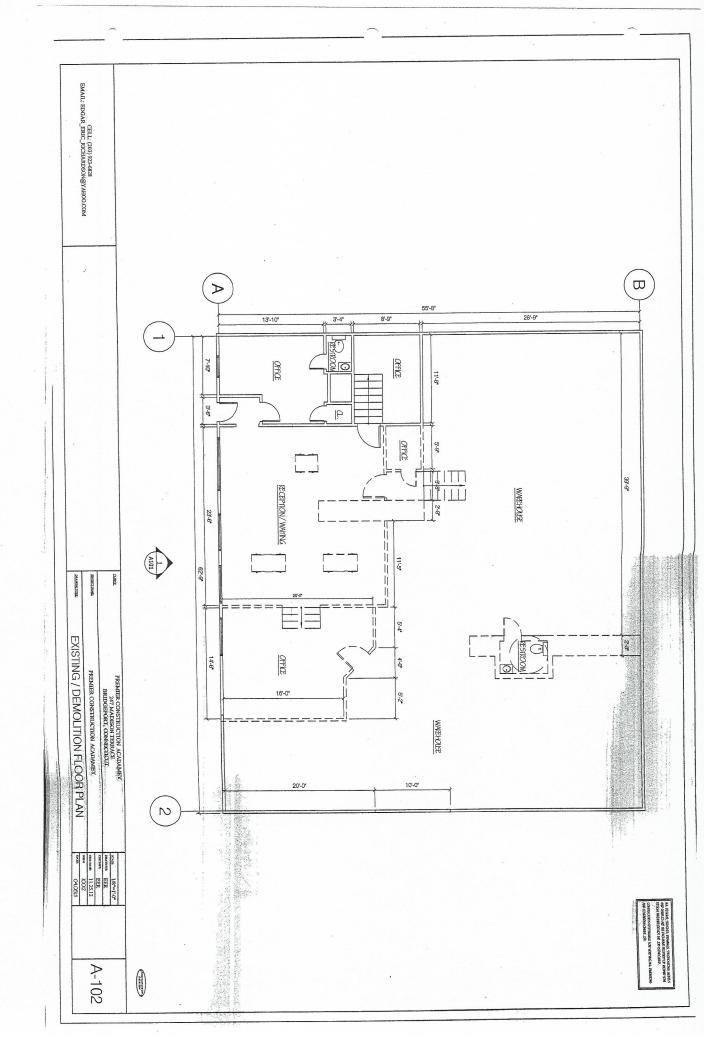

## 3,452 Square Feet

Commercial Kitchen is a possibility

Red brick and masonry constructions

Clear height under joist, 14'

Zone is RB Business

Natural gas, forced air

Air conditioned with exception of the garage

City water and sewer

On demand hot water system

Two 200 am services, 208 volts

Roof, flat, new 2013

Drive in door; 10 x 10 electric overhead door

Minimal columns

Parking 12 +/-

Safety features: smoke and Co2 alarms, security cameras, and intercom