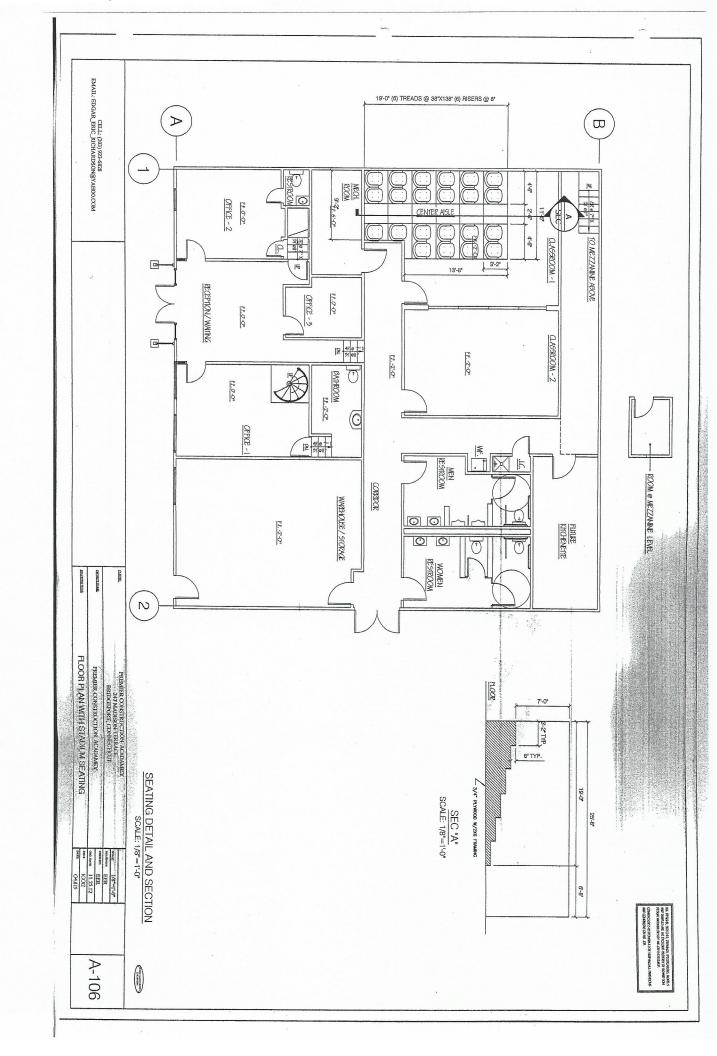

## 3,452 Square Feet

Commercial Kitchen is a possibility

Red brick and masonry constructions

Clear height under joist, 14'

Zone is RB Business

Natural gas, forced air

Air conditioned with exception of the garage

City water and sewer

On demand hot water system

Two 200 am services, 208 volts

Roof, flat, new 2013

Drive in door; 10 x 10 electric overhead door

Minimal columns

Parking 12 +/-

Safety features: smoke and Co2 alarms, security cameras, and intercom