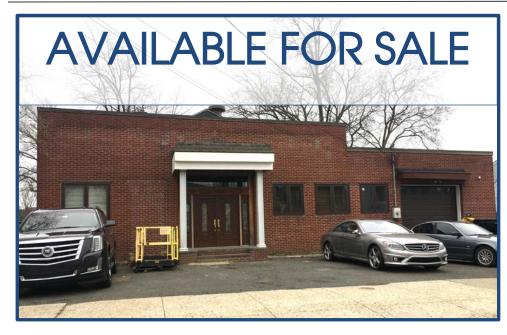

## 247 Madison Terrace, Bridgeport Connecticut

Single story with portion in upper level

Listed for \$469,000

Contact Bruce Wettenstein, SIOR 203.226.7101 ext. 2 bruce@vidalwettenstein.com

## 3,452 Square Feet

Commercial Kitchen is a possibility

Red brick and masonry constructions

Clear height under joist, 14'

Zone is RB Business

Natural gas, forced air

Air conditioned with exception of the garage

City water and sewer

On demand hot water system

Two 200 am services, 208 volts

Roof, flat, new 2013

Drive in door; 10 x 10 electric overhead door

Minimal columns

Parking 12 +/-

Safety features: smoke and Co2 alarms, security cameras, and intercom