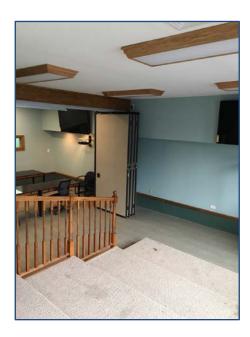

## 3,452 Square Feet

Commercial Kitchen is a possibility

Red brick and masonry constructions

Clear height under joist, 14'

Zone is RB Business

Natural gas, forced air

Air conditioned with exception of the garage