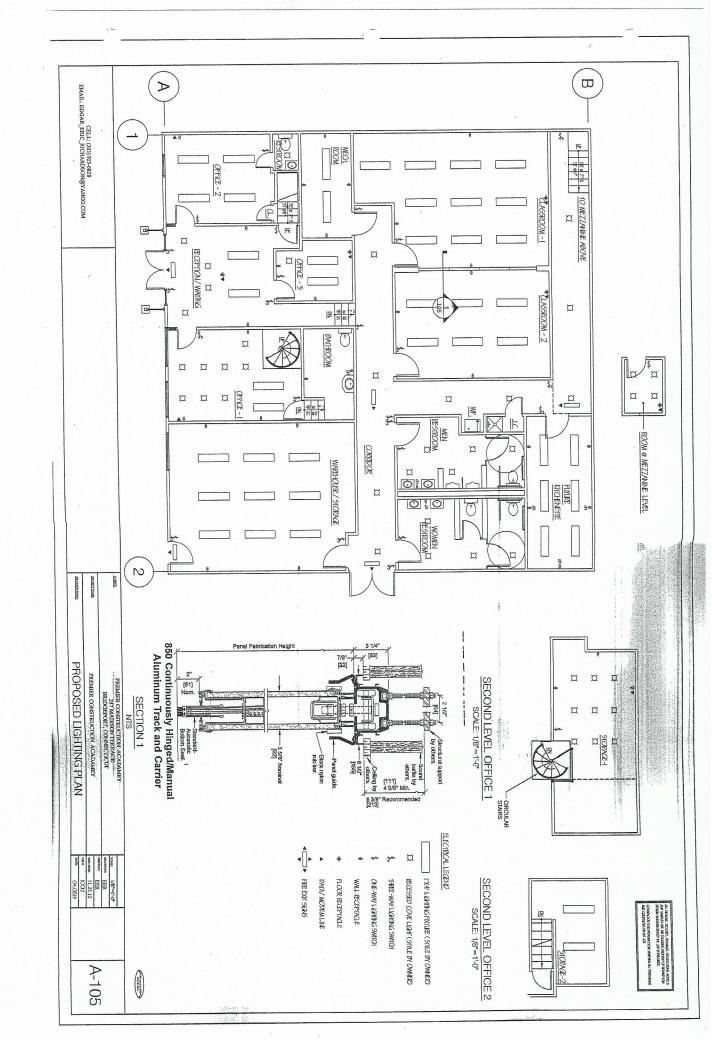

## 3,452 Square Feet

Commercial Kitchen is a possibility

Red brick and masonry constructions

Clear height under joist, 14'

Zone is RB Business

Natural gas, forced air

Air conditioned with exception of the garage

City water and sewer

On demand hot water system

Two 200 am services, 208 volts

Roof, flat, new 2013

Drive in door; 10 x 10 electric overhead door

Minimal columns

Parking 12 +/-

Safety features: smoke and Co2 alarms, security cameras, and intercom