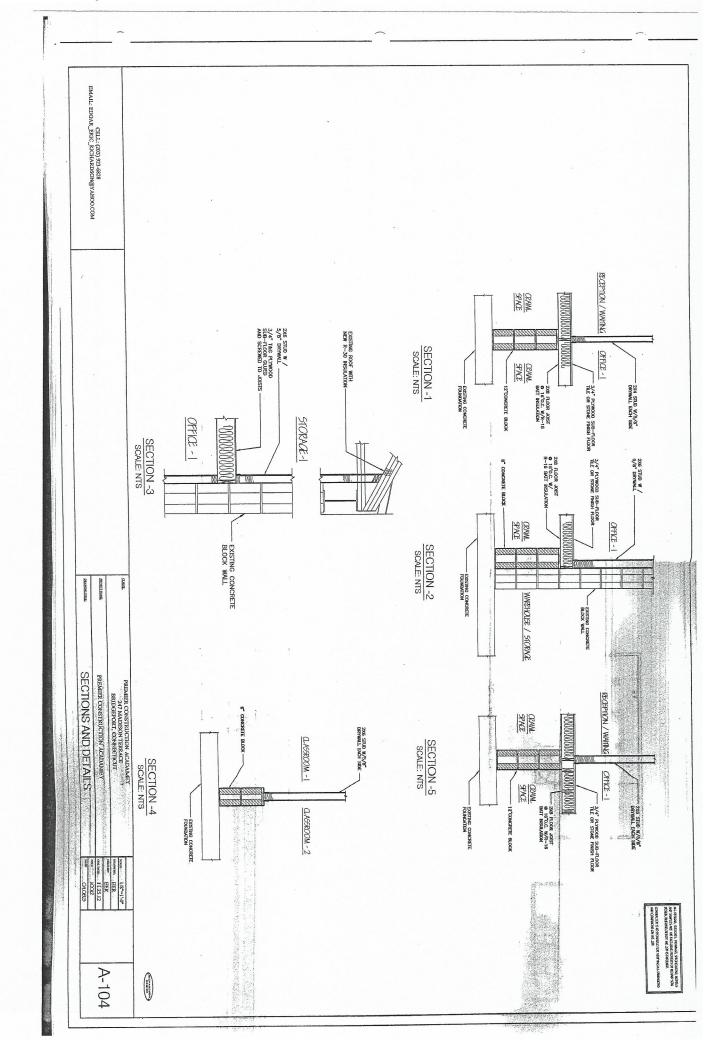

## 3,452 Square Feet

Commercial Kitchen is a possibility

Red brick and masonry constructions

Clear height under joist, 14'

Zone is RB Business

Natural gas, forced air

Air conditioned with exception of the garage

City water and sewer

On demand hot water system

Two 200 am services, 208 volts

Roof, flat, new 2013

Drive in door; 10 x 10 electric overhead door

Minimal columns

Parking 12 +/-

Safety features: smoke and Co2 alarms, security cameras, and intercom