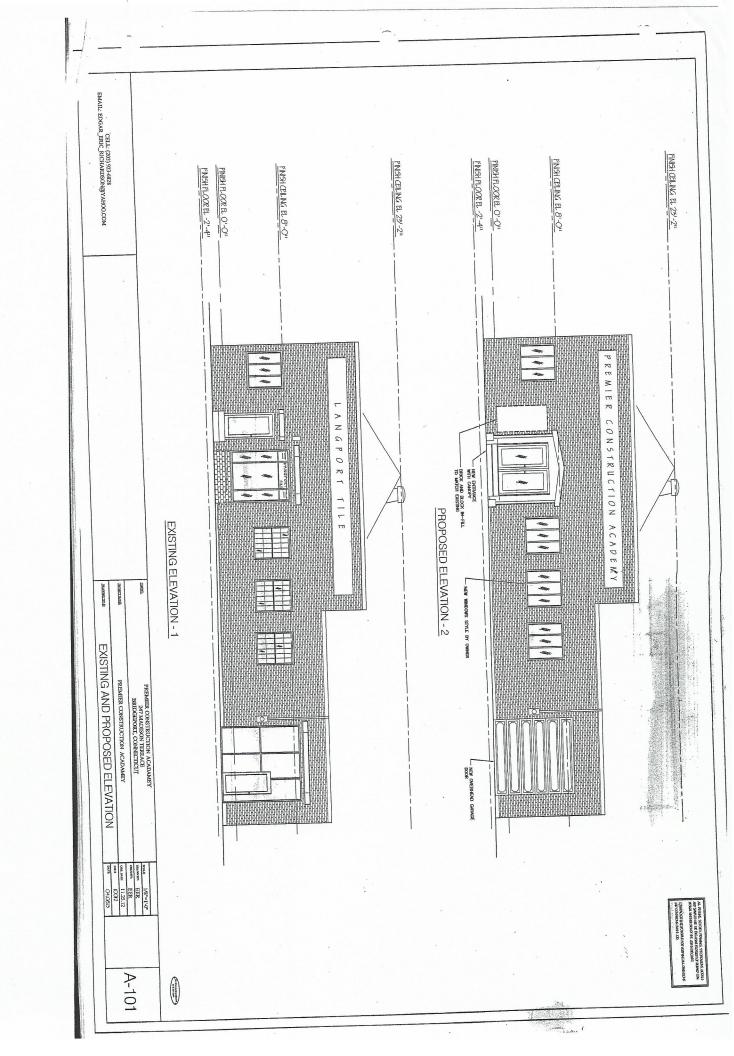

## 3,452 Square Feet

Commercial Kitchen is a possibility

Red brick and masonry constructions

Clear height under joist, 14'

Zone is RB Business

Natural gas, forced air

Air conditioned with exception of the garage

City water and sewer

On demand hot water system

Two 200 am services, 208 volts

Roof, flat, new 2013

Drive in door; 10 x 10 electric overhead door

Minimal columns

Parking 12 +/-

Safety features: smoke and Co2 alarms, security cameras, and intercom