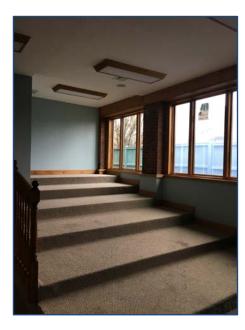

## 3,452 Square Feet

Commercial Kitchen is a possibility

Red brick and masonry constructions

Clear height under joist, 14'

Zone is RB Business

Natural gas, forced air

Air conditioned with exception of the garage

City water and sewer

On demand hot water system

Two 200 am services, 208 volts

Roof, flat, new 2013

Drive in door; 10 x 10 electric overhead door

Minimal columns

Parking 12 +/-

Safety features: smoke and Co2 alarms, security cameras, and intercom