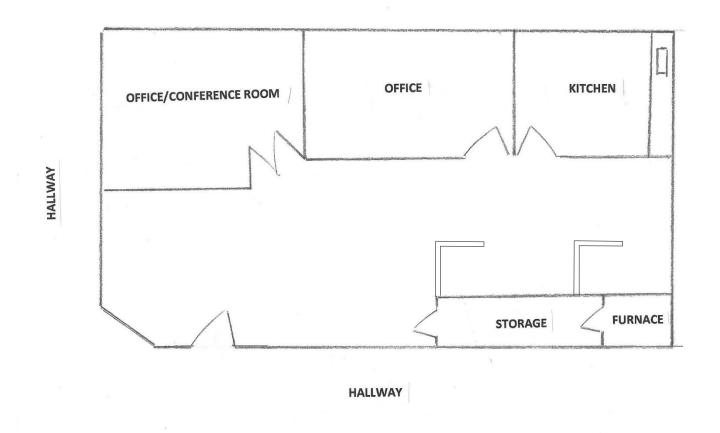

VIDAL/WETTENSTEIN, LLC

1,211 SQUARE FEET WHITE BIRCH PLAZA BLACK ROCK TURNPIKE FAIRFIELD SUITE 8

<u>NOT TO SCALE</u>