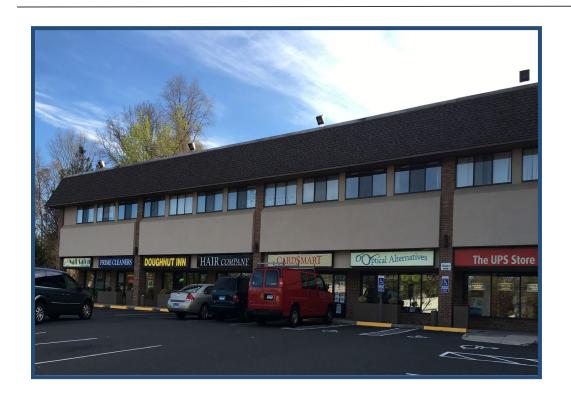

## 2452-2490 Black Rock Turnpike, Fairfield, CT

OFFICE SPACE FOR LEASE

976 & 1,211 Square Feet Available Second floor space with access on grade via rear parking

- > Ideal office for a small business
- > Ample off-street parking on both levels
- ➤ Great access to I-95 & the Merritt Parkway
- Excellent visibility on Black Rock Turnpike
- Lease Rate: \$24.00 Sq. Ft. + Electric

## PARKING AREA