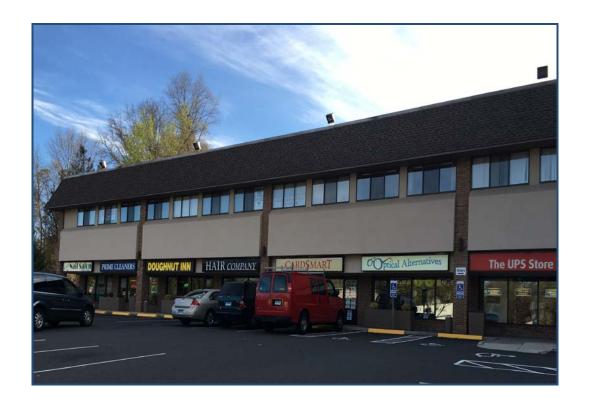

## 2452-2490 Black Rock Turnpike, Fairfield, CT

## **OFFICE SPACE FOR LEASE**

Second Floor: 1,211 Sq. Ft. Available

Lease Rate: \$24.50 Sq. Ft. + Electric

- > Ideal office for a small business
- > Second floor offices
- Access on grade via rear parking
- > Ample off-street parking on both levels
- ➤ Great access to I-95 and the Merritt Parkway
- Excellent visibility on Black Rock Turnpike