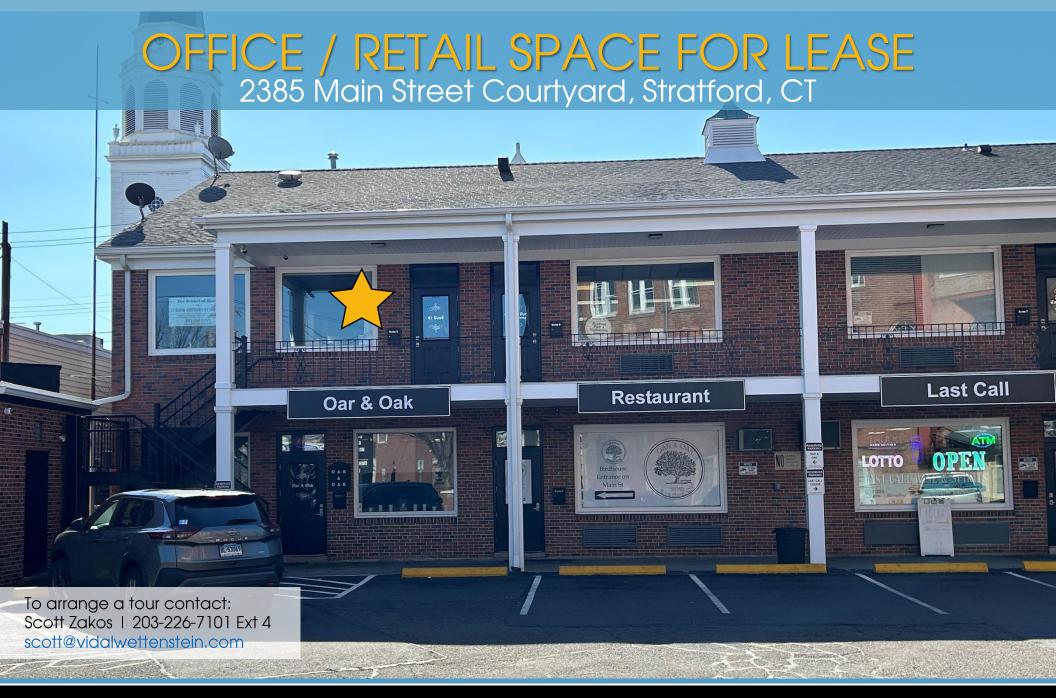

# 2385 Main Street, Stratford, CT

### 1,200 Sq. Ft. Available

**Public Transportation: Yes** 

Great for smaller retail or office requirement. Fabulous downtown location. Walking distance to Metro North rail, public bus stop at site and walking to restaurants, banks and easy access to 4 way entrance to I-95.