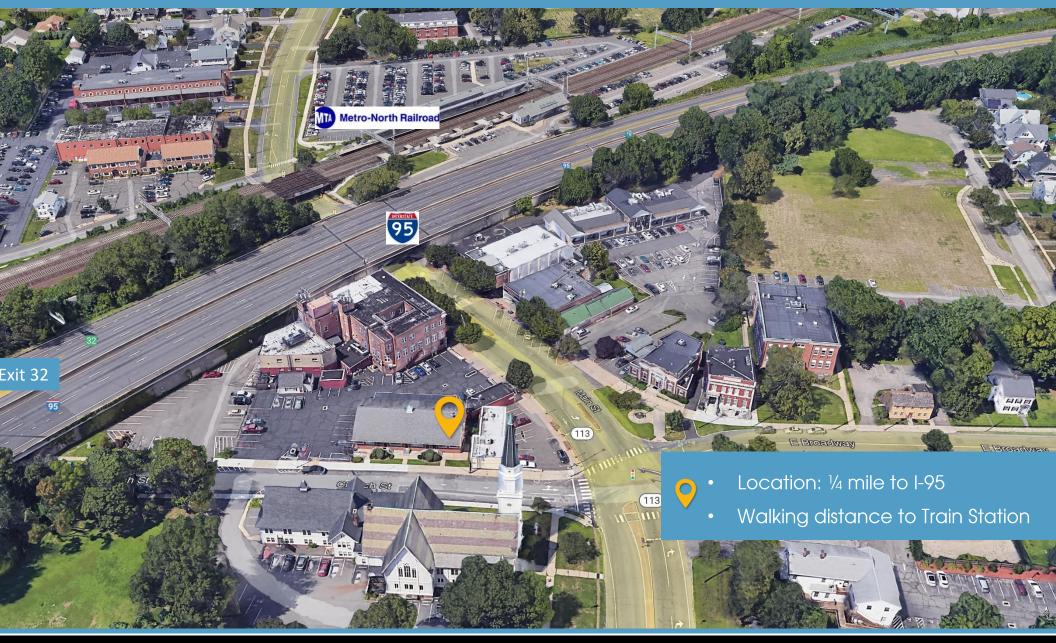

### 1,200 Sq. Ft. Available

**Public Transportation: Yes** 

Great for smaller retail or office requirement. Fabulous downtown location. Walking distance to Metro North rail, public bus stop at site and walking to restaurants, banks and easy access to 4 way entrance to I-95.