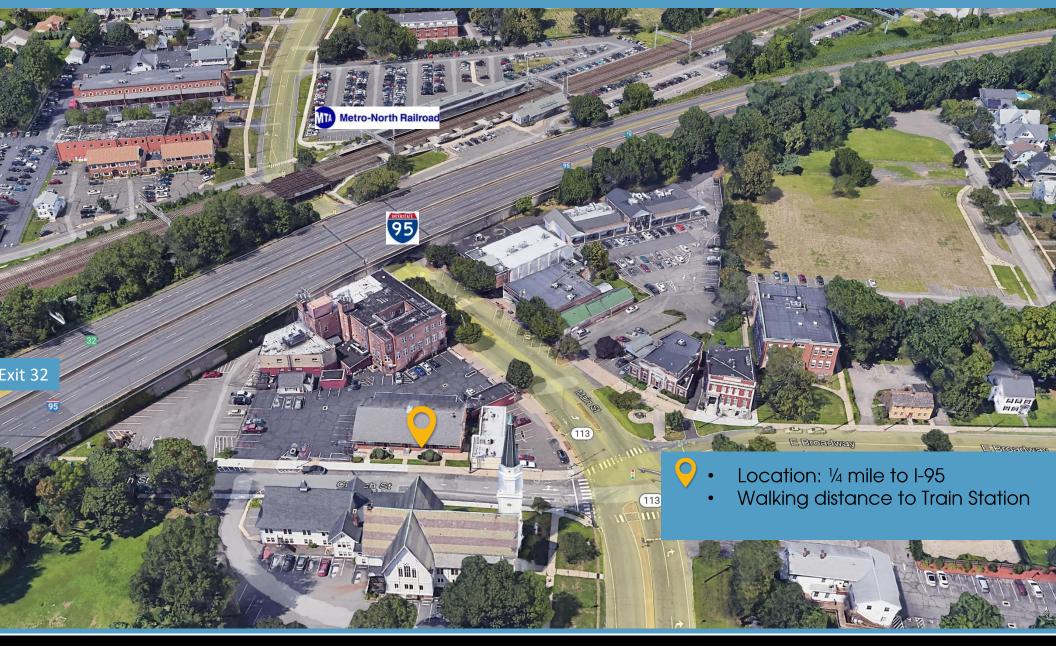

### **600 Square Feet Available**

**Public Transportation: Yes** 

Great for smaller retail or office requirement. Fabulous downtown location. Walking distance to Metro North rail, public bus stop at site and walking to restaurants, banks and easy access to 4 way entrance to I-95.