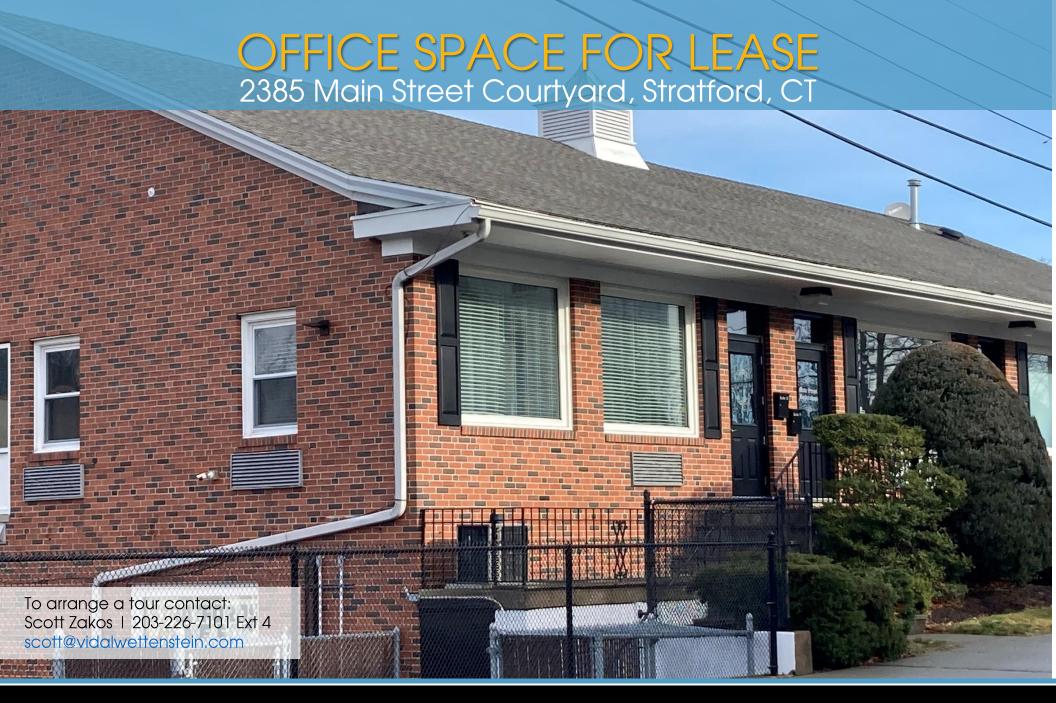

## 2385 Main Street, Stratford, CT

#### PROPERTY DETAILS

Total SF Available: 600± SF

Land Area: .63 acre

Zoning: CA

Parking: 40±

AC Office: Yes

Heating Type: HVAC

Sprinkler: No

Year Built: 1966

Elevator: No

Water/Sewer: City

Gas: No

Lease Rate: \$800/month gross + utilities

### **600 Square Feet Available**

**Public Transportation: Yes** 

Great for smaller retail or office requirement. Fabulous downtown location. Walking distance to Metro North rail, public bus stop at site and walking to restaurants, banks and easy access to 4 way entrance to I-95.