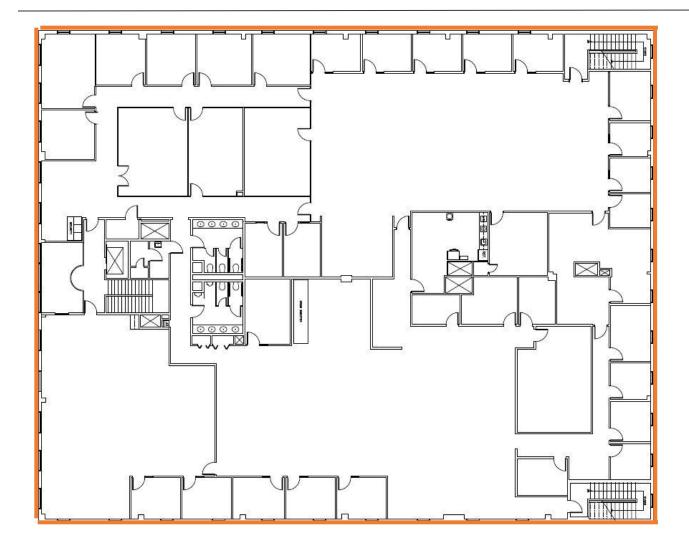

# Various Units from 3,600 Sq. Ft. to 26,000 Sq. Ft. Available

- Building being updated & improved
- Atrium lobby / Elevator
- Flex and office space on first floor
- Loading docks with load leveler
- Close proximity to Exit 13 of Route 8 and Merritt Pkwy. Only .08 miles to Bridgeport Avenue, Spotted Horse, Starbucks, Griffin Hospital Medical Group, banking, among many others.
- > Tremendous value
- > Lease only \$10.00 NNN

All information from sources deemed reliable and is submitted subject to errors, omissions, change of price, rental, and property sale and withdrawal notice.

First Floor Space Available

All information from sources deemed reliable and is submitted subject to errors, omissions, change of price, rental, and property sale and withdrawal notice.

VIDAL/WETTENSTEIN, LLC

Second Floor Space Available

All information from sources deemed reliable and is submitted subject to errors, omissions, change of price, rental, and property sale and withdrawal notice.