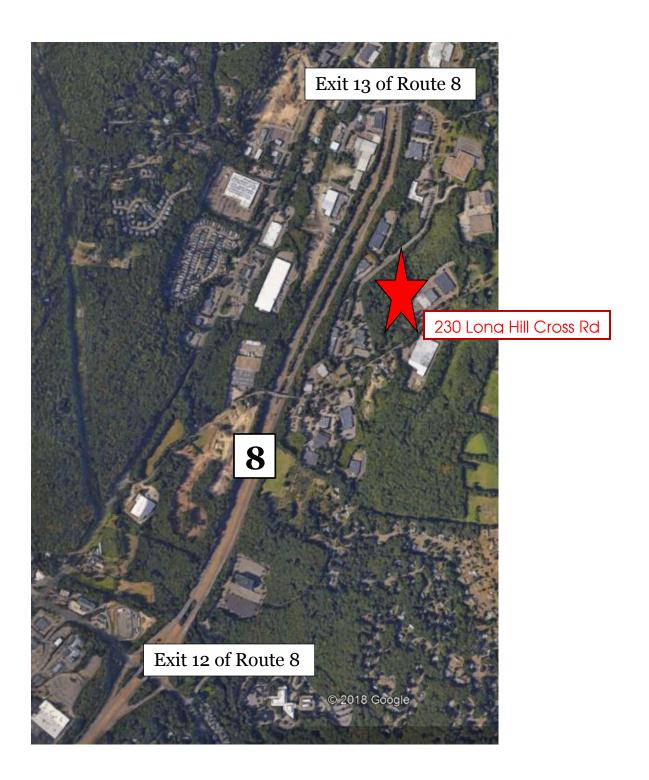

# Various Units from 3,600 Sq. Ft. to 26,000 Sq. Ft. Available

- Building being updated & improved
- Atrium lobby / Elevator
- Flex and office space on first floor
- Loading docks with load leveler
- Close proximity to Exit 13 of Route 8 and Merritt Pkwy. Only .08 miles to Bridgeport Avenue, Spotted Horse, Starbucks, Griffin Hospital Medical Group, banking, among many others.
- > Tremendous value
- > Lease only \$10.00 NNN

# 230 Long Hill Cross Road, Shelton

All information from sources deemed reliable and is submitted subject to errors omissions, change of price, rental, and property sale and withdrawal notice.