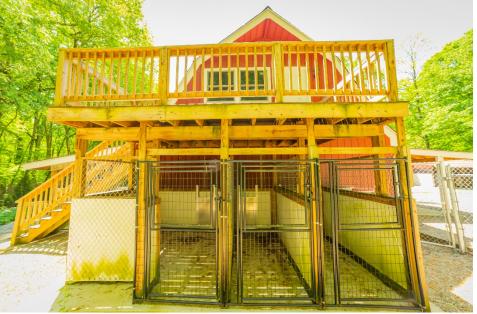

## **Building Improvements:**

Dog runs: 28 total; 13 in the barn, 15 in main building.

New modern fire and security systems.

Cameras: 5 outside and 10 throughout the facility.

Barn:

New HVAC system in the barn. Heated by propane.

## **DATA & INFORMATION**

| Main building is a 6 room, 2 bdrm, 2 bath Ranch with office, kitchen and 15 kennels with dog runs. |                                                                                                                                                          |               |            |             |        |
|----------------------------------------------------------------------------------------------------|----------------------------------------------------------------------------------------------------------------------------------------------------------|---------------|------------|-------------|--------|
| Sale Price:                                                                                        | \$469,500                                                                                                                                                | Construction: | Frame      | Year Built: | 1952   |
| Acres:                                                                                             | 1.6                                                                                                                                                      | Parking:      | Off street | Amps:       | 100    |
| Total Bldg. Sq FT:                                                                                 | 1,698                                                                                                                                                    | Heating Type: | Hot Air    | Water:      | Well   |
| Assessment:                                                                                        | \$309,300                                                                                                                                                | Central Air:  | Yes        | Sewer:      | Septic |
| Taxes for 2020:                                                                                    | \$10,392                                                                                                                                                 | Roof:         | Shingle    |             |        |
| Zoning:                                                                                            | R-2                                                                                                                                                      | Basement:     | Full       |             |        |
|                                                                                                    |                                                                                                                                                          |               |            |             |        |
| Barn:                                                                                              | ·                                                                                                                                                        |               |            |             |        |
|                                                                                                    | Propane heat. Standby generator. 13 kennels and dog runs.                                                                                                |               |            |             |        |
| Comments:                                                                                          |                                                                                                                                                          |               |            |             |        |
|                                                                                                    | Extensive renovations and upgrades to both buildings and outside dog exercise yard. Licensed and permit for dog kennel. In Operation since prior to 1958 |               |            |             |        |
|                                                                                                    |                                                                                                                                                          |               |            |             |        |