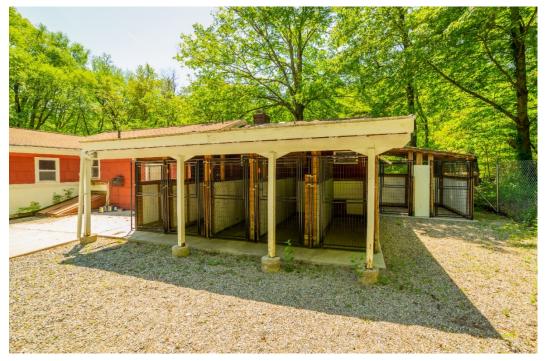

## **Building Improvements:**

Dog runs: 28 total; 13 in the barn, 15 in main building.

New modern fire and security systems.

Cameras: 5 outside and 10 throughout the facility.

Barn:

New HVAC system in the barn. Heated by propane.

## **DATA & INFORMATION**

| Main building is a 6 room, 2 bdrm, 2 bath Ranch with office, kitchen and 15 kennels with dog runs. |                                                                                                                                                          |               |            |             |        |
|----------------------------------------------------------------------------------------------------|----------------------------------------------------------------------------------------------------------------------------------------------------------|---------------|------------|-------------|--------|
| Sale Price:                                                                                        | \$469,500                                                                                                                                                | Construction: | Frame      | Year Built: | 1952   |
| Acres:                                                                                             | 1.6                                                                                                                                                      | Parking:      | Off street | Amps:       | 100    |
| Total Bldg. Sq FT:                                                                                 | 1,698                                                                                                                                                    | Heating Type: | Hot Air    | Water:      | Well   |
| Assessment:                                                                                        | \$309,300                                                                                                                                                | Central Air:  | Yes        | Sewer:      | Septic |
| Taxes for 2020:                                                                                    | \$10,392                                                                                                                                                 | Roof:         | Shingle    |             |        |
| Zoning:                                                                                            | R-2                                                                                                                                                      | Basement:     | Full       |             |        |
|                                                                                                    |                                                                                                                                                          |               |            |             |        |
| Barn:                                                                                              | ·                                                                                                                                                        |               |            |             |        |
|                                                                                                    | Propane heat. Standby generator. 13 kennels and dog runs.                                                                                                |               |            |             |        |
| Comments:                                                                                          |                                                                                                                                                          |               |            |             |        |
|                                                                                                    | Extensive renovations and upgrades to both buildings and outside dog exercise yard. Licensed and permit for dog kennel. In Operation since prior to 1958 |               |            |             |        |
|                                                                                                    |                                                                                                                                                          |               |            |             |        |