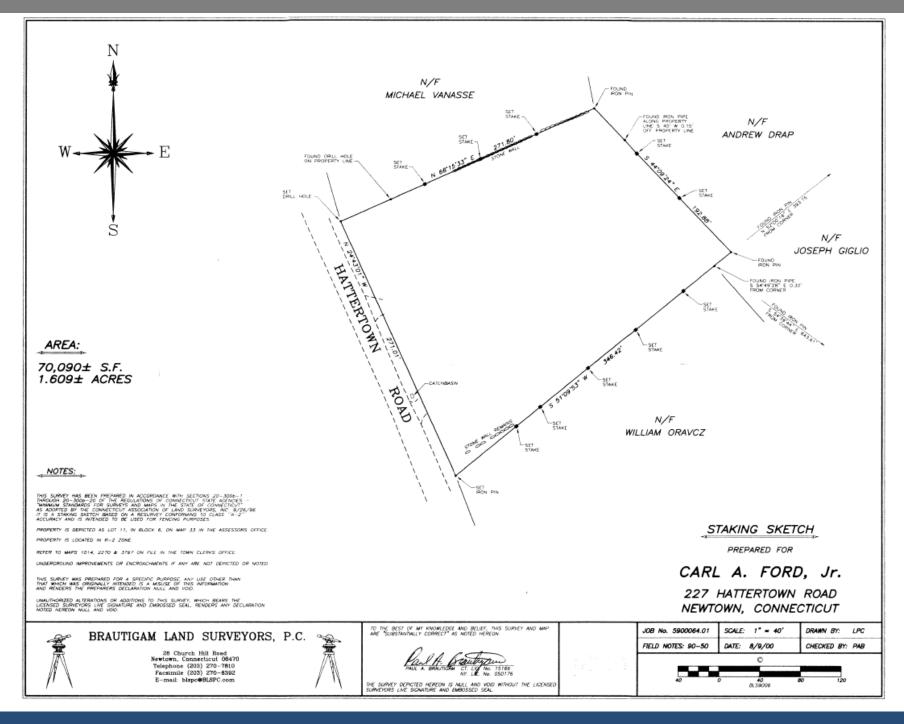

## **DATA & INFORMATION**

| Main building is a 6 room, 2 bdrm, 2 bath Ranch with office, kitchen and 15 kennels with dog runs. |                                                                                                                                                          |               |            |             |        |
|----------------------------------------------------------------------------------------------------|----------------------------------------------------------------------------------------------------------------------------------------------------------|---------------|------------|-------------|--------|
| Sale Price:                                                                                        | \$469,500                                                                                                                                                | Construction: | Frame      | Year Built: | 1952   |
| Acres:                                                                                             | 1.6                                                                                                                                                      | Parking:      | Off street | Amps:       | 100    |
| Total Bldg. Sq FT:                                                                                 | 1,698                                                                                                                                                    | Heating Type: | Hot Air    | Water:      | Well   |
| Assessment:                                                                                        | \$309,300                                                                                                                                                | Central Air:  | Yes        | Sewer:      | Septic |
| Taxes for 2020:                                                                                    | \$10,392                                                                                                                                                 | Roof:         | Shingle    |             |        |
| Zoning:                                                                                            | R-2                                                                                                                                                      | Basement:     | Full       |             |        |
|                                                                                                    |                                                                                                                                                          |               |            |             |        |
| Barn:                                                                                              | ·                                                                                                                                                        |               |            |             |        |
|                                                                                                    | Propane heat. Standby generator. 13 kennels and dog runs.                                                                                                |               |            |             |        |
| Comments:                                                                                          |                                                                                                                                                          |               |            |             |        |
|                                                                                                    | Extensive renovations and upgrades to both buildings and outside dog exercise yard. Licensed and permit for dog kennel. In Operation since prior to 1958 |               |            |             |        |
|                                                                                                    |                                                                                                                                                          |               |            |             |        |