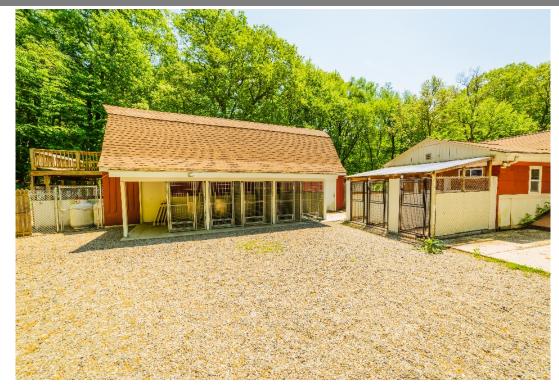

## **Building Improvements:**

Dog runs: 28 total; 13 in the barn, 15 in main building.

New modern fire and security systems.

Cameras: 5 outside and 10 throughout the facility.

Barn:

New HVAC system in the barn. Heated by propane.