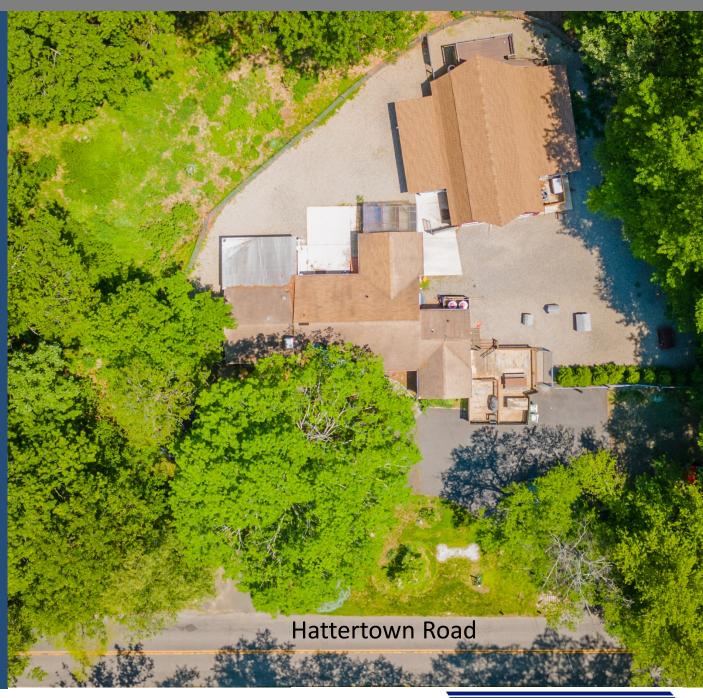

All information from sources deemed reliable and is submitted subject to errors, omissions, change of price, rental, and property sale and withdrawal notice.



VIDAL/WETTENSTEIN, LLC



Extensive capital improvements in 2014 & 215 including the following:

## **Building Improvements:**

Dog runs: 28 total; 13 in the barn, 15 in main building.

New modern fire and security systems.

Cameras: 5 outside and 10 throughout the facility.

Barn:

New HVAC system in the barn. Heated by propane.

Main Building:

Full HVAC system.

Heated with oil.

New electrical

New plumbing

New fencing

For Sale: \$469,500





## Camp Seawatch Kennels Available for Sale

## **DATA & INFORMATION**

| Main building is a 6 room, 2 bdrm, 2 bath Ranch with office, kitchen and 15 kennels with dog runs. |                                                                                                                                                          |               |            |             |        |
|----------------------------------------------------------------------------------------------------|----------------------------------------------------------------------------------------------------------------------------------------------------------|---------------|------------|-------------|--------|
| Sale Price:                                                                                        | \