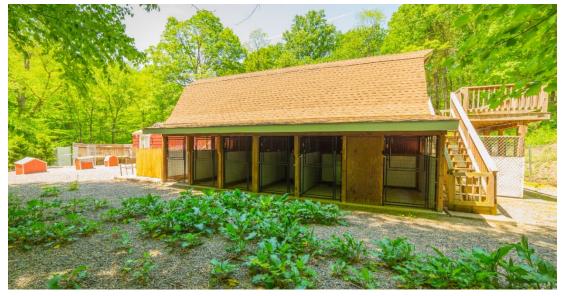

## **Building Improvements:**

Dog runs: 28 total; 13 in the barn, 15 in main building.

New modern fire and security systems.

Cameras: 5 outside and 10 throughout the facility.

Barn:

New HVAC system in the barn. Heated by propane.

Main Building:

Full HVAC system.

Heated with oil.

New electrical

New plumbing

New fencing

For Sale: \$469,500