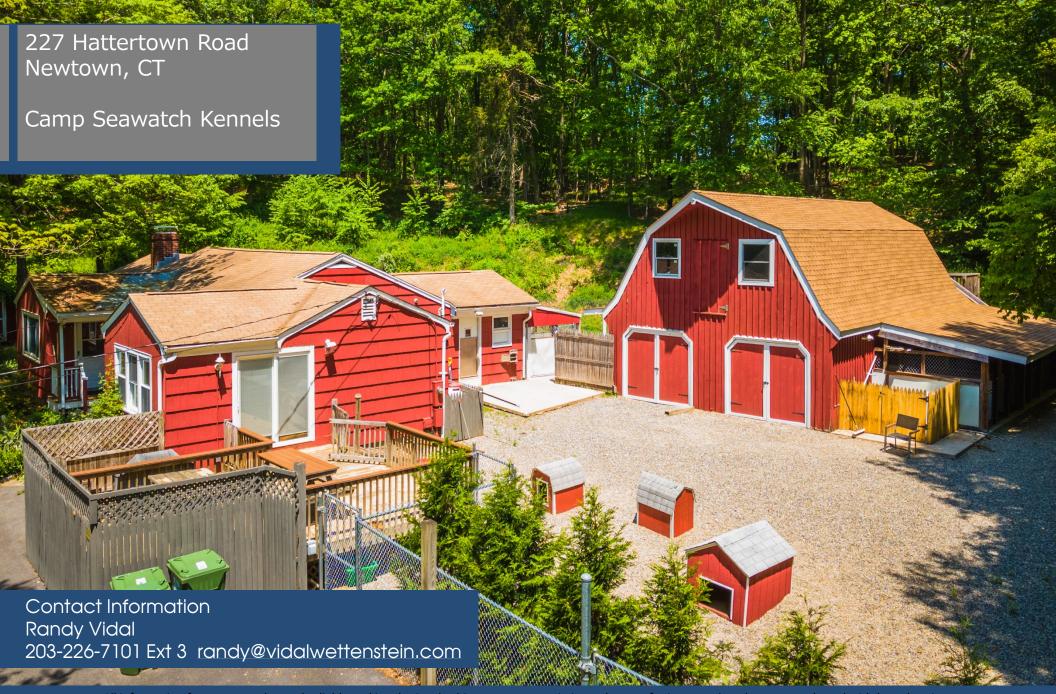

## Camp Seawatch Kennels Available for Sale

## **DATA & INFORMATION**

| Main building is a 6 room, 2 bdrm, 2 bath Ranch with office, kitchen and 15 kennels with dog runs. |                                                                                                                                                          |               |            |             |        |
|----------------------------------------------------------------------------------------------------|----------------------------------------------------------------------------------------------------------------------------------------------------------|---------------|------------|-------------|--------|
| Sale Price:                                                                                        | \$469,500                                                                                                                                                | Construction: | Frame      | Year Built: | 1952   |
| Acres:                                                                                             | 1.6                                                                                                                                                      | Parking:      | Off street | Amps:       | 100    |
| Total Bldg. Sq FT:                                                                                 | 1,698                                                                                                                                                    | Heating Type: | Hot Air    | Water:      | Well   |
| Assessment:                                                                                        | \$309,300                                                                                                                                                | Central Air:  | Yes        | Sewer:      | Septic |
| Taxes for 2020:                                                                                    | \$10,392                                                                                                                                                 | Roof:         | Shingle    |             |        |
| Zoning:                                                                                            | R-2                                                                                                                                                      | Basement:     | Full       |             |        |
|                                                                                                    |                                                                                                                                                          |               |            |             |        |
| Barn:                                                                                              | ·                                                                                                                                                        |               |            |             |        |
|                                                                                                    | Propane heat. Standby generator. 13 kennels and dog runs.                                                                                                |               |            |             |        |
| Comments:                                                                                          |                                                                                                                                                          |               |            |             |        |
|                                                                                                    | Extensive renovations and upgrades to both buildings and outside dog exercise yard. Licensed and permit for dog kennel. In Operation since prior to 1958 |               |            |             |        |
|                                                                                                    |                                                                                                                                                          |               |            |             |        |