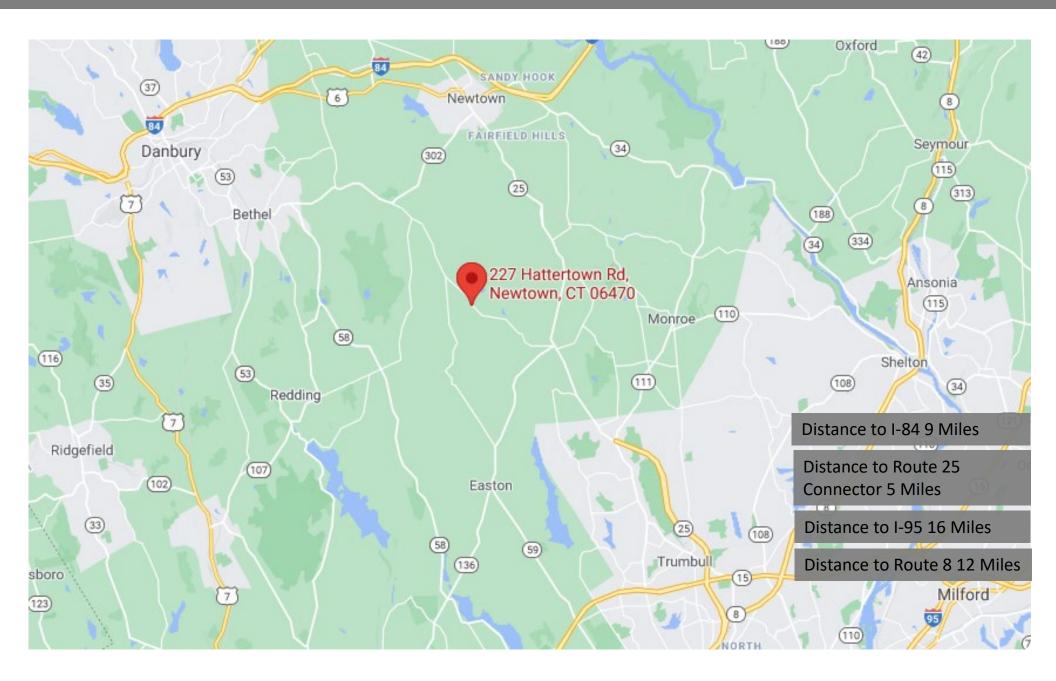

|               |            |             |        |
|                                                                                                    | Extensive renovations and upgrades to both buildings and outside dog exercise yard. Licensed and permit for dog kennel. In Operation since prior to 1958 |               |            |             |        |
|                                                                                                    |                                                                                                                                                          |               |            |             |        |









VIDAL/WETTENSTEIN, LLC











LOCATION MAP Newtown, CT