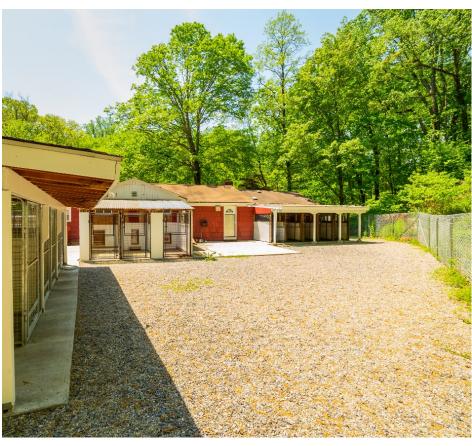

## **Building Improvements:**

Dog runs: 28 total; 13 in the barn, 15 in main building.

New modern fire and security systems.

Cameras: 5 outside and 10 throughout the facility.

Barn:

New HVAC system in the barn. Heated by propane.

## **DATA & INFORMATION**

| Main building is a 6 room, 2 bdrm, 2 bath Ranch with office, kitchen and 15 kennels with dog runs. |                                                                                                                                                          |               |            |             |        |
|----------------------------------------------------------------------------------------------------|----------------------------------------------------------------------------------------------------------------------------------------------------------|---------------|------------|-------------|--------|
| Sale Price:                                                                                        | \$469,500                                                                                                                                                | Construction: | Frame      | Year Built: | 1952   |
| Acres:                                                                                             | 1.6                                                                                                                                                      | Parking:      | Off street | Amps:       | 100    |
| Total Bldg. Sq FT:                                                                                 | 1,698                                                                                                                                                    | Heating Type: | Hot Air    | Water:      | Well   |
| Assessment:                                                                                        | \$309,300                                                                                                                                                | Central Air:  | Yes        | Sewer:      | Septic |
| Taxes for 2020:                                                                                    | \$10,392                                                                                                                                                 | Roof:         | Shingle    |             |        |
| Zoning:                                                                                            | R-2                                                                                                                                                      | Basement:     | Full       |             |        |
|                                                                                                    |                                                                                                                                                          |               |            |             |        |
| Barn:                                                                                              | ·                                                                                                                                                        |               |            |             |        |
|                                                                                                    | Propane heat. Standby generator. 13 kennels and dog runs.                                                                                                |               |            |             |        |
| Comments:                                                                                          |                                                                                                                                                          |               |            |             |        |
|                                                                                                    | Extensive renovations and upgrades to both buildings and outside dog exercise yard. Licensed and permit for dog kennel. In Operation since prior to 1958 |               |            |             |        |
|                                                                                                    |                                                                                                                                                          |               |            |             |        |