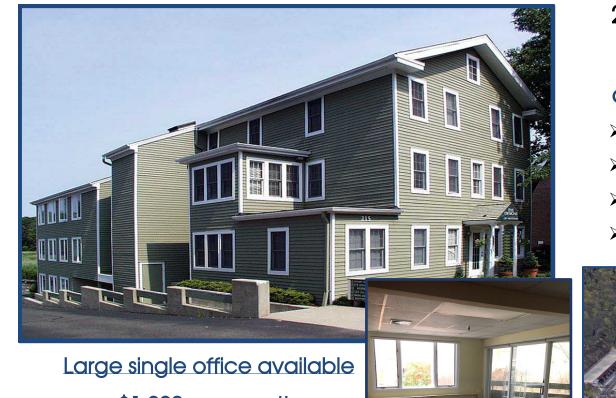

## In the Heart of Downtown

\$1,000 per month gross

Contact David Fugitt, SIOR 203.226.7101 ext. 5 david@vidalwettenstein.com 215 Main Street, Westport, CT

1,250 Square Feet &

## a large single office available

- Abundant on-site parking
- Bright with lots of windows
- Direct Main Street visibility
- Reduced: \$30. \$25. / S.F. + Electric

All information from sources deemed reliable and is submitted subject to errors, omissions, change of price, rental, and property sale and withdrawal notice.