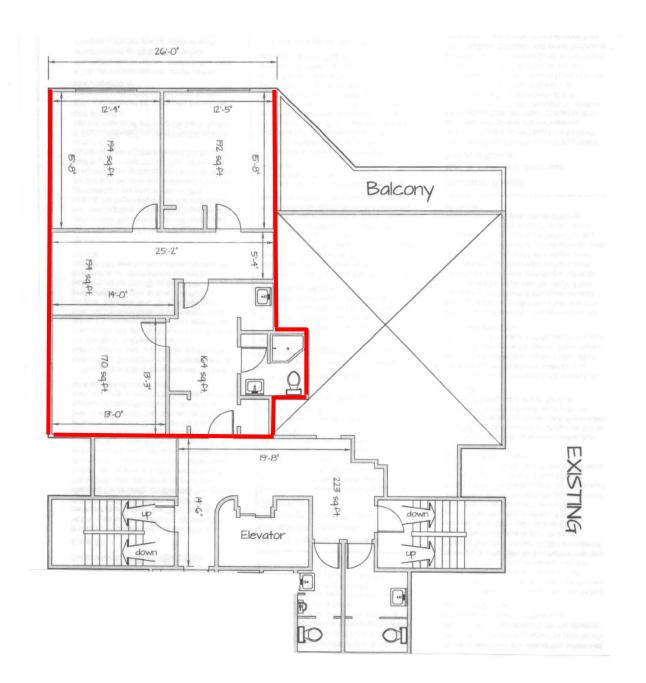

## In the Heart of Downtown

\$1,000 per month gross

Contact David Fugitt, SIOR 203.226.7101 ext. 5 david@vidalwettenstein.com 215 Main Street, Westport, CT

1,250 Square Feet &

## a large single office available

- Abundant on-site parking
- Bright with lots of windows
- Direct Main Street visibility
- Reduced: \$30. \$25. / S.F. + Electric

All information from sources deemed reliable and is submitted subject to errors, omissions, change of price, rental, and property sale and withdrawal notice.