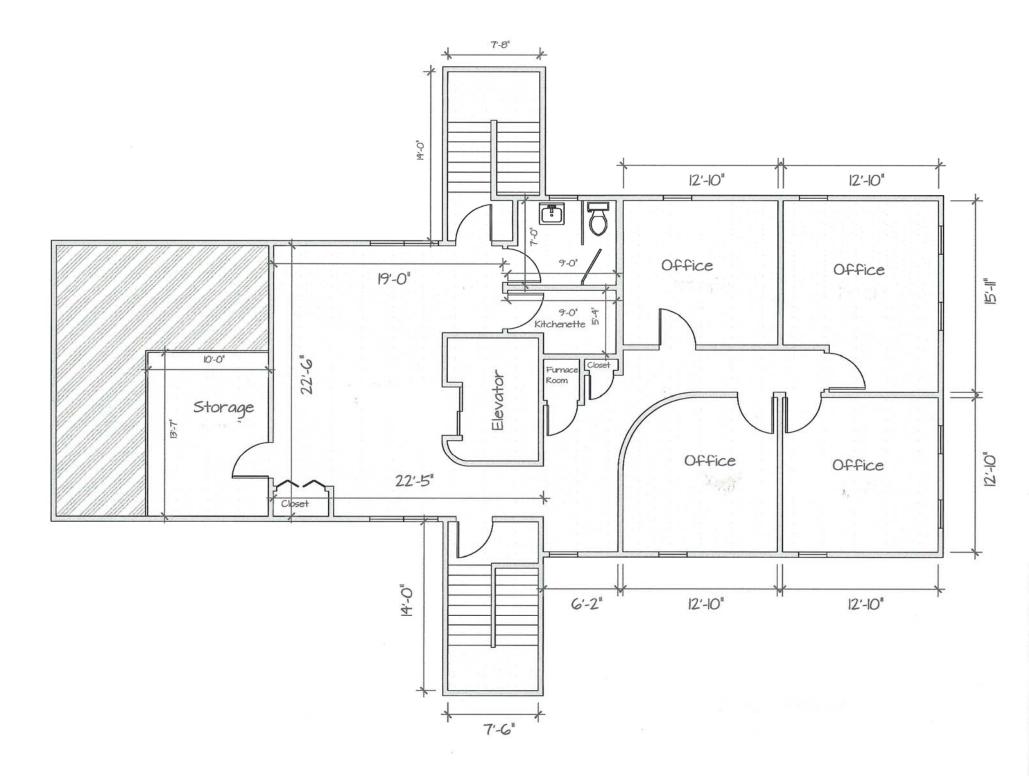

### 1,650 rentable square feet

- Private Elevator Stop
- 100+ Year Old Beams
- Cathedral Ceiling
- In the Heart of Downtown
- Ample On-site Parking
- Price: \$27.00 S.F. + Electric

All information from sources deemed reliable and is submitted subject to errors, omissions, change of price, rental, and property sale and withdrawal notice.