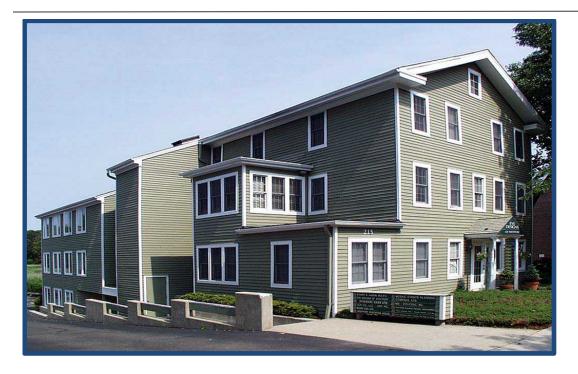

# FABULOUS DOWNTOWN OFFICE SPACE FOR LEASE

#### 215 Main Street, Westport, CT

### 1,650 rentable square feet

- Private Elevator Stop
- 100+ Year Old Beams
- Cathedral Ceiling
- In the Heart of Downtown
- Ample On-site Parking
- Price: \$27.00 S.F. + Electric

All information from sources deemed reliable and is submitted subject to errors, omissions, change of price, rental, and property sale and withdrawal notice.