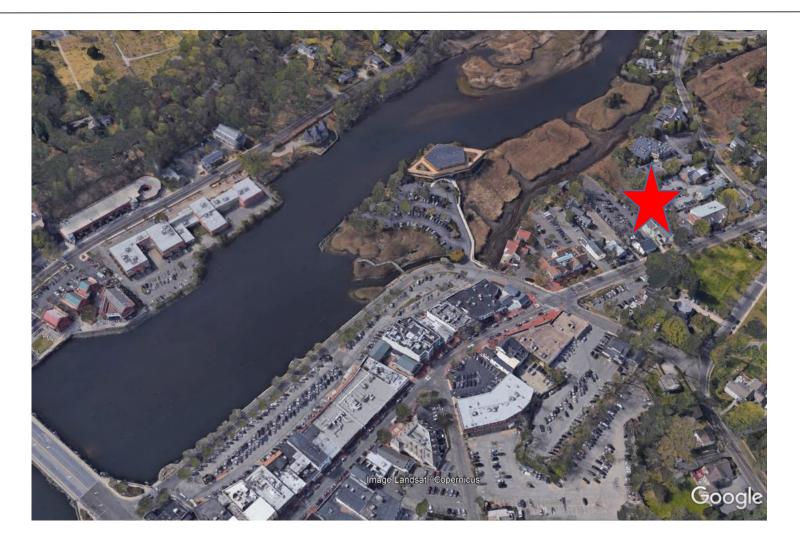

#### 215 Main Street, Westport, CT

## 215 Main Street, Westport, Connecticut

All information from sources deemed reliable and is submitted subject to errors, omissions, change of price, rental, and property sale and withdrawal notice.

719 Post Road East, Westport, CT 06880