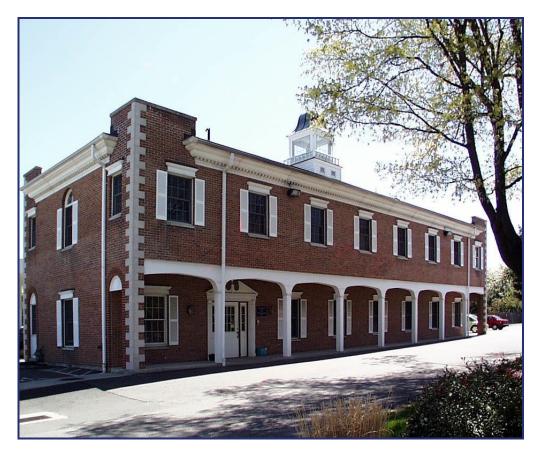

# 2119 Post Road, Fairfield, Connecticut

### Located in the Heart of Fairfield

#### MEDICAL OFFICE AVAILABLE

Elevator to 2<sup>nd</sup> floor, 2,640± sq. ft. professional medical space, multiple exam rooms, ample parking