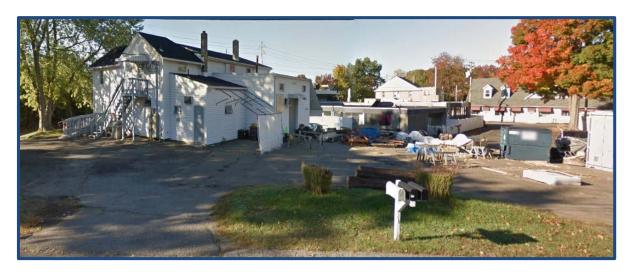

## 20 Wampus Lane, Milford Connecticut

## 4,216± Square Feet on .27 Acres Mixed Use Building

Zoned: Light Industrial

1st floor: Shop area 1,600± Sq. Ft. 1 Bedroom 830± Sq. Ft.

2<sup>nd</sup> floor: 3 Bedrooms 1,700± Sq. Ft.

Three tenants on month to month o Call for details

For Sale: \$379,000 - Taxes: \$5,430.38

- Ideal for light industrial user or contractor to own this building and lot, and to collect residential income.
- Close proximity to Downtown.
- ➤ Adjacent mixed use property also for sale, 86 Gulf Street.