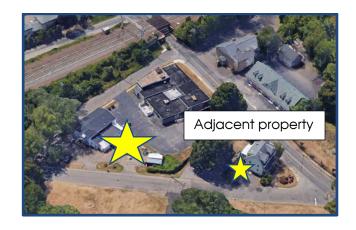

For Sale: \$379,000 - Taxes: \$5,430.38

- Ideal for light industrial user or contractor to own this building and lot, and to collect residential income.
- Close proximity to Downtown.
- ➤ Adjacent mixed use property also for sale, 86 Gulf Street.