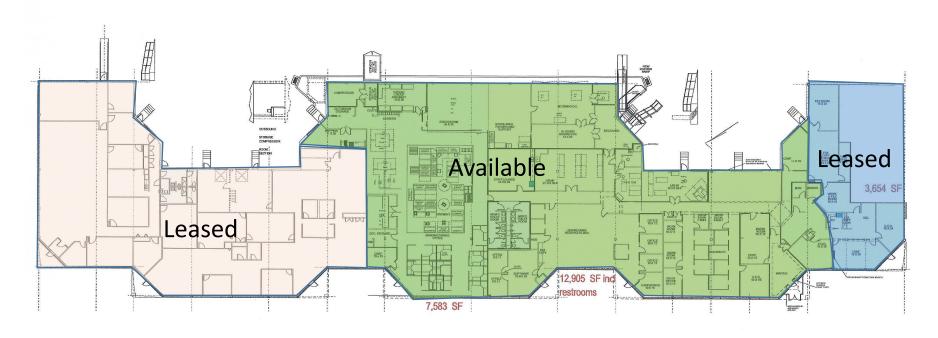

#### Available: 22,242± SF

Building: Total of 46,000 SF built in 1987

Office: 2/3 office

Zone: CBDD zone (Cascade Boulevard Design District)

Land: 3 acres±, (104,000 sq/ft of land)

Loading: Three 8'x8' loading docks

#### 22,242± SF Available for Lease

All information from sources deemed reliable and is submitted subject to errors, omissions, change of price, rental, and property sale and withdrawal notice.