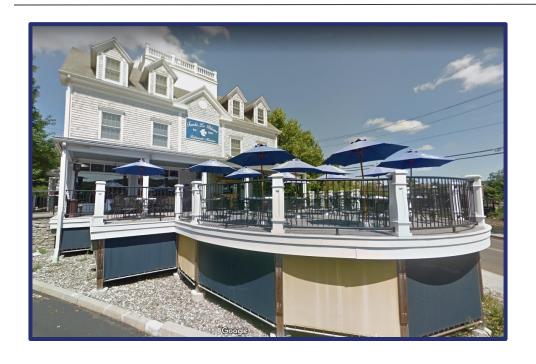

## SHORELINE RESTAURANT OPPORTUNITY

1 Schooner Lane, Milford, Connecticut

2,400 Sq. Ft., plus 1,500 Sq. Ft. Outdoor Patio Area

Max Occupancy:

- > 140 People total inside
- 120 People outside on patio
- Harbor views
- > Boat slips available
- > Walk to downtown
- Established night life
- 300+ apartments in building portfolio