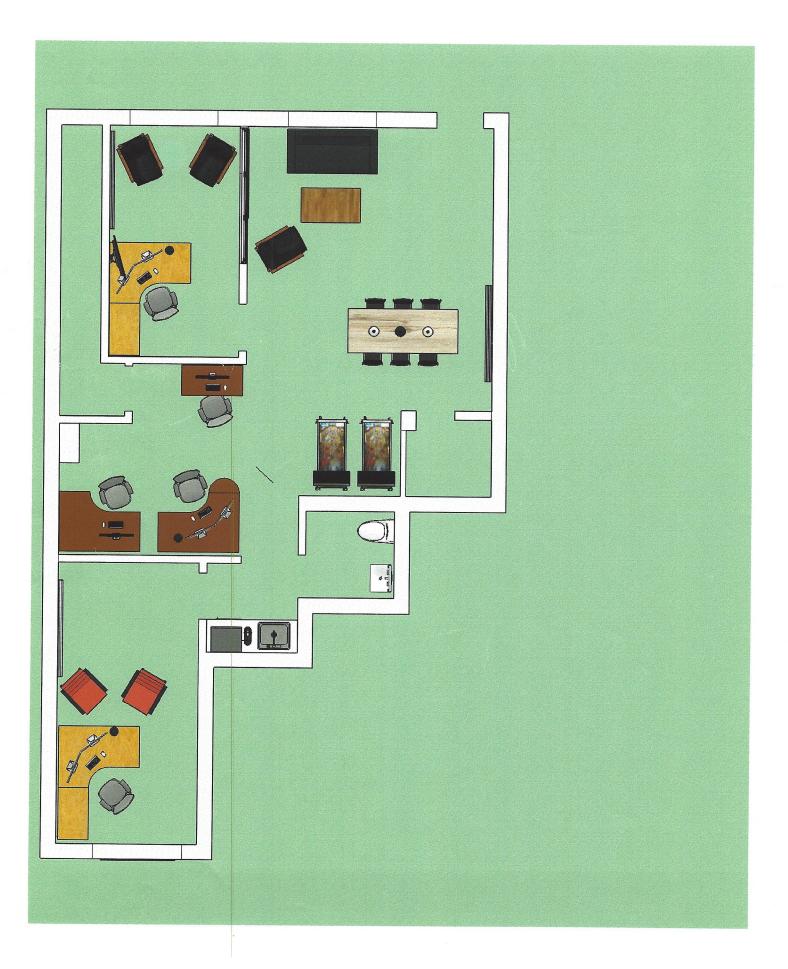

## 1,200± Square Feet Office / Retail

- > First Floor Space with Tremendous Visibility
- Natural Light with Wood Floors
- Conference Room, Kitchenette & Storage Area
- Near Milford Harbor
- New Ownership
- Across from Milford Green
- Exclusive Parking Lot and Municipal
- Multi building portfolio, please call for other possible availabilities.