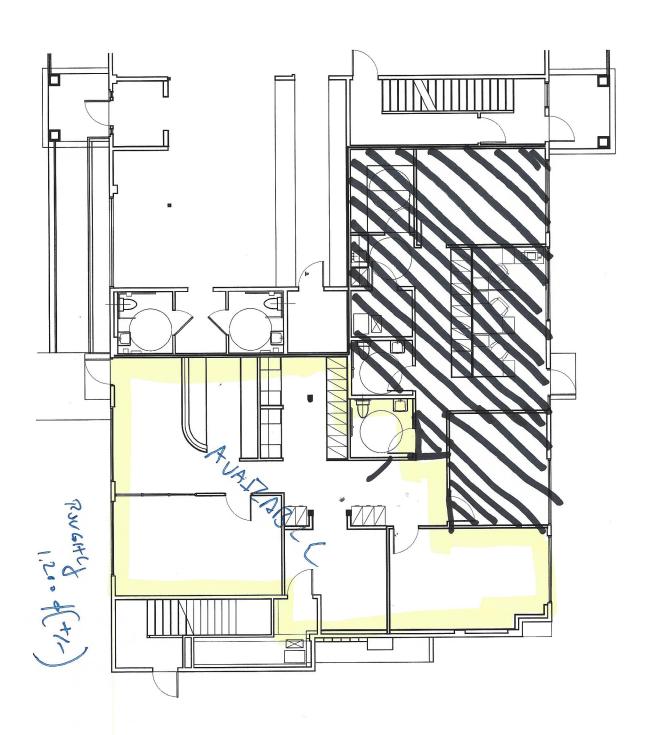

## SPACE AVAILABLE FOR LEASE

## 1,200± Square Feet Office / Retail

- > First Floor Space with Tremendous Visibility
- Natural Light with Wood Floors
- Conference Room, Kitchenette & Storage Area
- Near Milford Harbor
- New Ownership
- Across from Milford Green
- Exclusive Parking Lot and Municipal
- Multi building portfolio, please call for other possible availabilities.