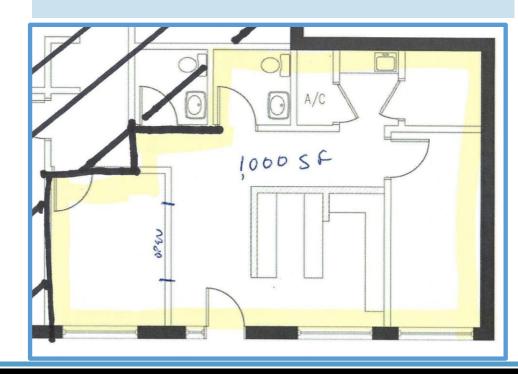

### <u> 1,000± Square Feet Retail / Office</u>

- First Floor Space with Tremendous Visibility
- Natural Light with Wood Floors
- Conference Room, Kitchenette & Storage Area
- Near Milford Harbor
- Across from Milford Green
- Exclusive Parking Lot and Municipal
- Multi building portfolio, please call for other possible availabilities
- Lease Rate: \$1900/ month plus utilities