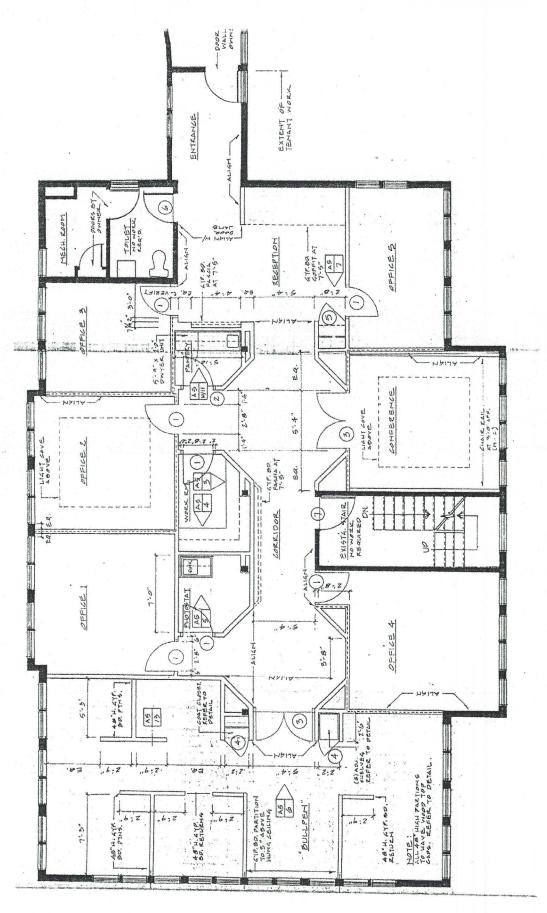

## 19 Ludlow Road, Westport, Connecticut

2,771 rentable square feet

Location: Convenient to downtown & train

Parking: Ample garage and surface parking

**Space offers:** 6 offices, open bullpen, conference room, kitchenette, 2 private bathrooms.

19 Ludlow Rd Suite 202

2771 54 14