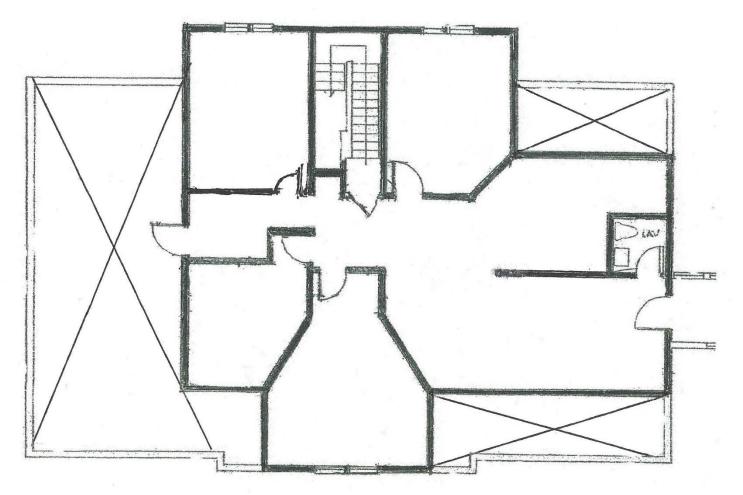

# NIDAL/WETTENSTEIN, LLC

f in 🎔 💿

719 Post Road East, Westport, CT 06880 www.vidalwettenstein.com

1,432 Square feet