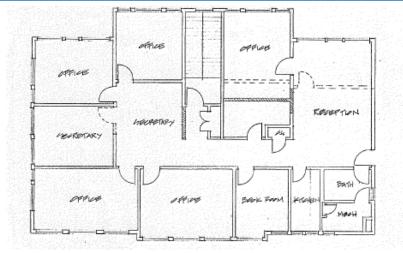

#### **SPACE DETAILS**

2,766± SF available on 2<sup>nd</sup> floor

1,432± SF available on 3<sup>rd</sup> floor

Location: Convenient to downtown & train

Parking: Ample garage and surface parking

Attractive Price: Only \$24.00 / RSF