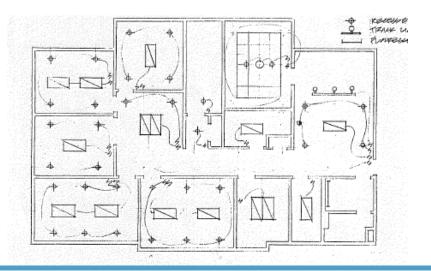

01 Ext 5 <u>david@vidalwettenstein.com</u>



#### NIDAL/WETTENSTEIN, LLC

f in 🎔 🔘

719 Post Road East, Westport, CT 06880 www.vidalwettenstein.com

#### OFFICE SPACES FOR LEASE

#### **SPACE DETAILS**

2,766± SF available on 2<sup>nd</sup> floor

1,432± SF available on 3<sup>rd</sup> floor

Location: Convenient to downtown & train

Parking: Ample garage and surface parking

Attractive Price: Only \$24.00 / RSF

- Attractive modern building
- Upgraded common areas
- Conveniently located
- Professional setting



Location: Exit 17 from I – 95



### NIDAL/WETTENSTEIN, LLC

f in 🎔 💿

719 Post Road East, Westport, CT 06880 www.vidalwettenstein.com









## NIDAL/WETTENSTEIN, LLC

f in У 💿

719 Post Road East, Westport, CT 06880 www.vidalwettenstein.com



### 2,766 Square feet Suite 201





# NIDAL/WETTENSTEIN, LLC

f in 🎔 💿

719 Post Road East, Westport, CT 06880 www.vidalwettenstein.com

1,432 Square feet





#### NIDAL/WETTENSTEIN, LLC

f in 🎔 🖸

719 Post Road East, Westport, CT 06880 www.vidalwettenstein.com





### NIDAL/WETTENSTEIN, LLC

f in 🎔 🖸

719 Post Road East, Westport, CT 06880 www.vidalwettenstein.com