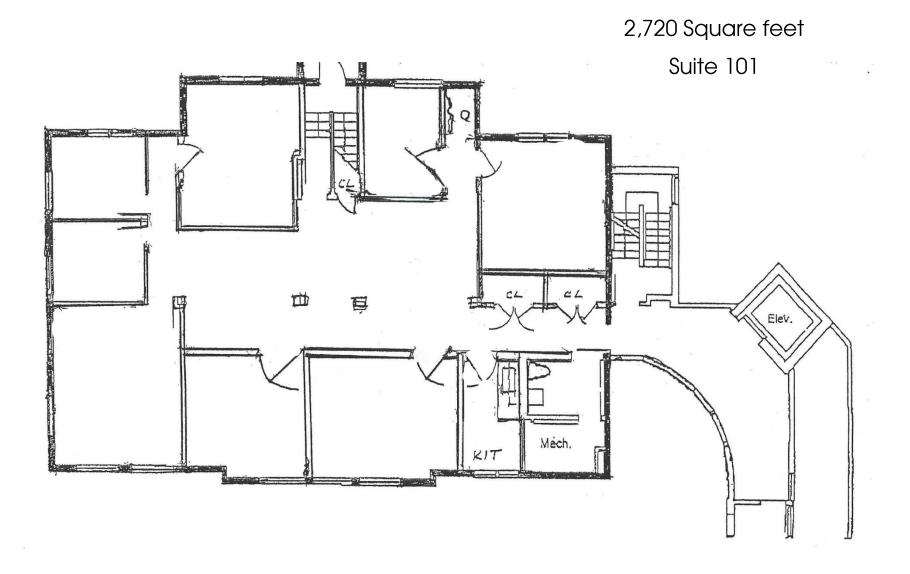

#### **SPACE DETAILS**

Space Area: 2,720 – 2,766± SF

Location: Convenient to downtown & train

Parking: Ample garage and surface parking

Attractive Price: Only \$22.50 / RSF

Location: Exit 17 from I – 95