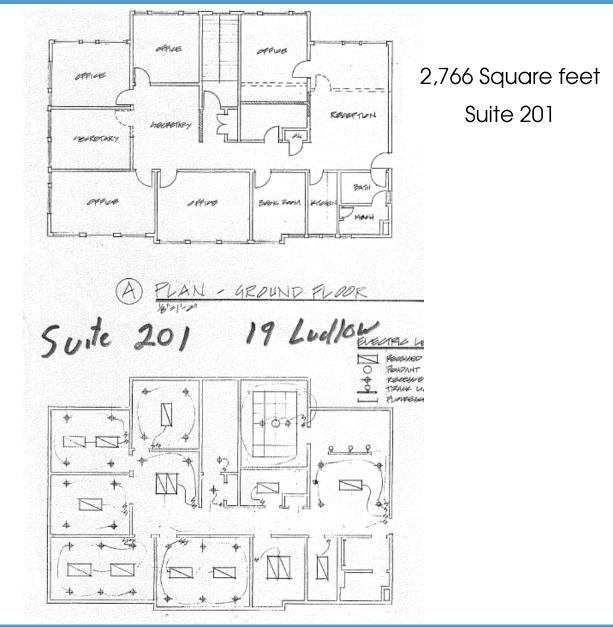

#### **SPACE DETAILS**

Space Area: 2,720 – 2,766± SF

Location: Convenient to downtown & train

Parking: Ample garage and surface parking

Attractive Price: Only \$22.50 / RSF

Location: Exit 17 from I – 95