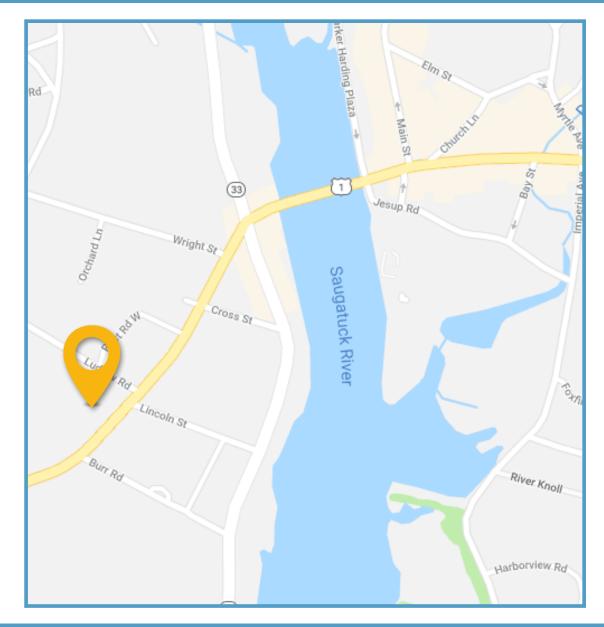

# OFFICE SPACE FOR LEASE 19 Ludlow Road, Westport, CT

To arrange a tour contact: David Fugitt | 203-226-7101 Ext 5 david@vidalwettenstein.com

#### **SPACE DETAILS**

Space Area: 2,720 – 2,766± SF

Location: Convenient to downtown & train

Parking: Ample garage and surface parking

Attractive Price: Only \$22.50 / RSF

Location: Exit 17 from I – 95