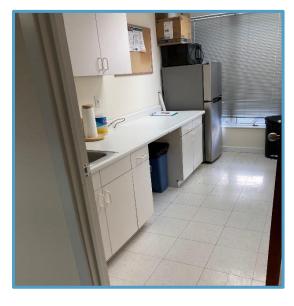

#### OFFICE SPACE FOR LEASE

- Attractive modern building
- Upgraded common areas
- Conveniently located
- Professional setting

#### **SPACE DETAILS**

Space Area: 2,720 – 2,766± SF

Location: Convenient to downtown & train

Parking: Ample garage and surface parking

Attractive Price: Only \$22.50 / RSF

Location: Exit 17 from I – 95