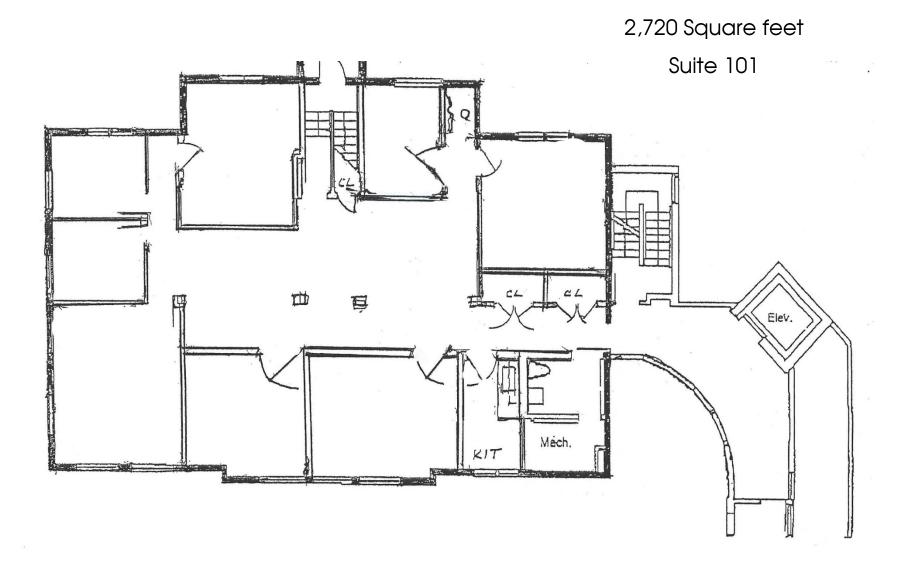

#### **SPACE DETAILS**

Space Area: 2,720± SF

Location: Convenient to downtown & train

Parking: Ample garage and surface parking

Attractive Price: Only \$24.00 / RSF

Location: Exit 17 from I – 95