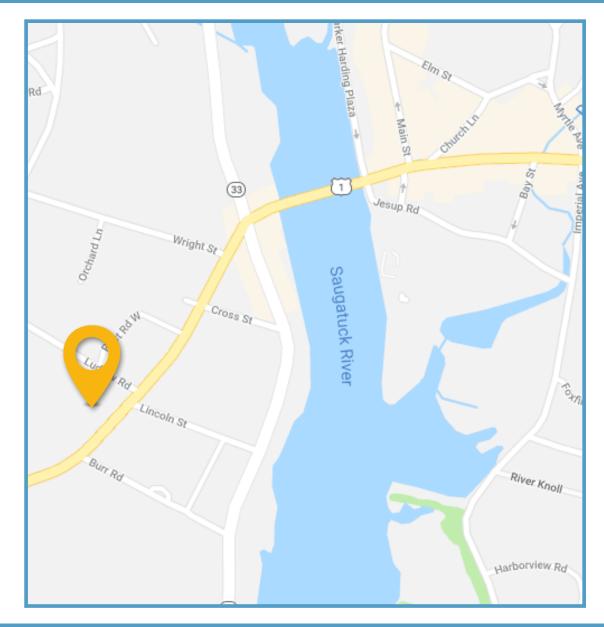

# OFFICE SPACE FOR LEASE 19 Ludlow Road, Westport, CT

To arrange a tour contact: David Fugitt | 203-226-7101 Ext 5 david@vidalwettenstein.com

#### **SPACE DETAILS**

Space Area: 2,766± SF available on 2<sup>nd</sup> floor

Location: Convenient to downtown & train

Parking: Ample garage and surface parking

Attractive Price: Only \$22.50 / RSF

Location: Exit 17 from I – 95