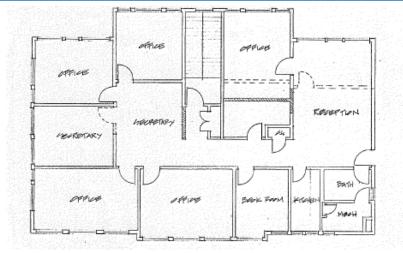

E FOR LEASE 19 Ludlow Road, Westport, CT

To arrange a tour contact: David Fugitt | 203-226-7101 Ext 5 david@vidalwettenstein.com



### NIDAL/WETTENSTEIN, LLC

f in 🎔 💿

719 Post Road East, Westport, CT 06880 www.vidalwettenstein.com

#### OFFICE SPACE FOR LEASE

- Attractive modern building
- Upgraded common areas
- Conveniently located
- Professional setting

#### **SPACE DETAILS**

Space Area: 2,766± SF available on 2<sup>nd</sup> floor

Location: Convenient to downtown & train

Parking: Ample garage and surface parking

Attractive Price: Only \$22.50 / RSF

Location: Exit 17 from I – 95



### NIDAL/WETTENSTEIN, LLC



719 Post Road East, Westport, CT 06880 www.vidalwettenstein.com











# NIDAL/WETTENSTEIN, LLC



719 Post Road East, Westport, CT 06880 www.vidalwettenstein.com



### 2,766 Square feet Suite 201





# NIDAL/WETTENSTEIN, LLC

f in 🎔 💿

719 Post Road East, Westport, CT 06880 www.vidalwettenstein.com





### NIDAL/WETTENSTEIN, LLC

f in 🎔 🖸

719 Post Road East, Westport, CT 06880 www.vidalwettenstein.com