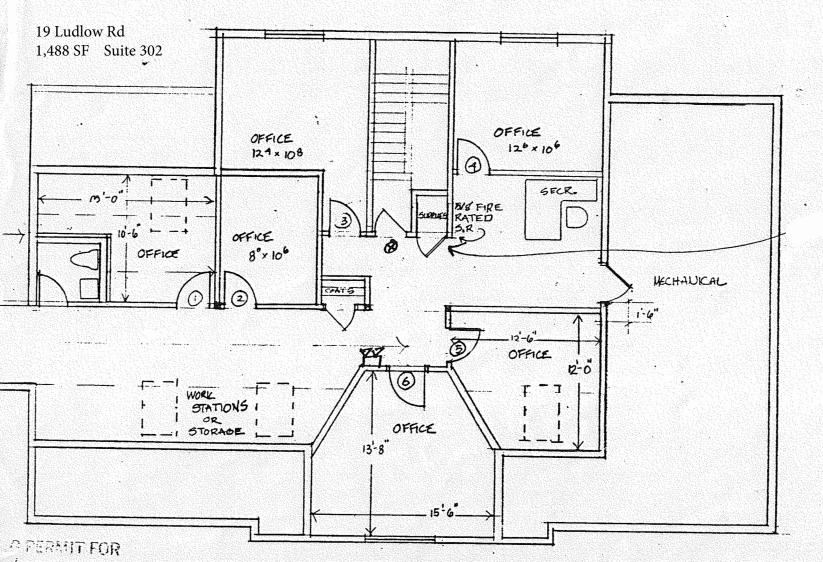

NIDAL/WETTENSTEIN, LLC

19 Ludlow Suite 102 2,810 Square Feet 12° < 13° 90 × 120 13-2"+ 84294 8°×12° 10'-6' MINIMUM