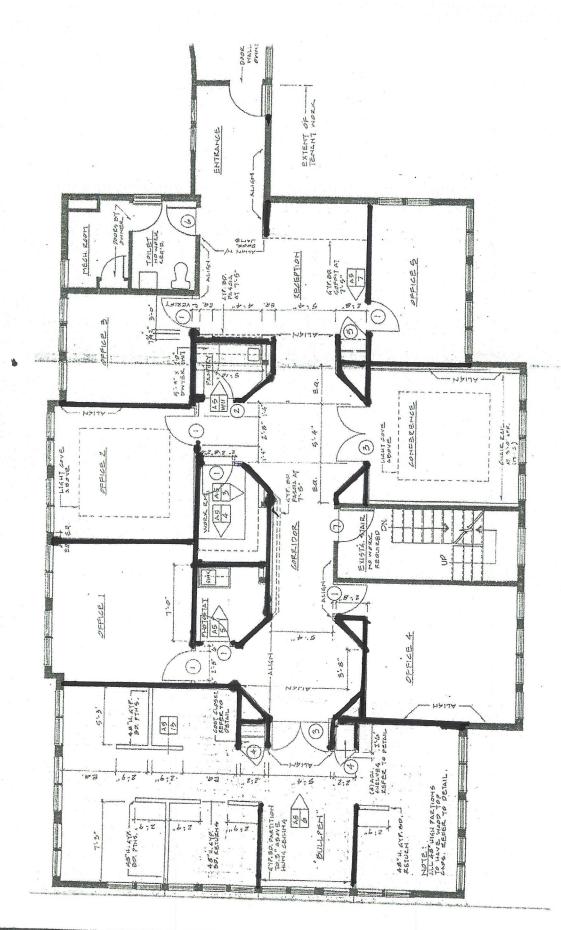

## 2,771 rentable square feet

Location: Convenient to downtown & train

Parking: Ample garage and surface parking

**Space offers:** 6 offices, open bullpen, conference room, kitchenette, 2 private bathrooms.

## 19 Ludbu Rd Suite 202

2771 54 4