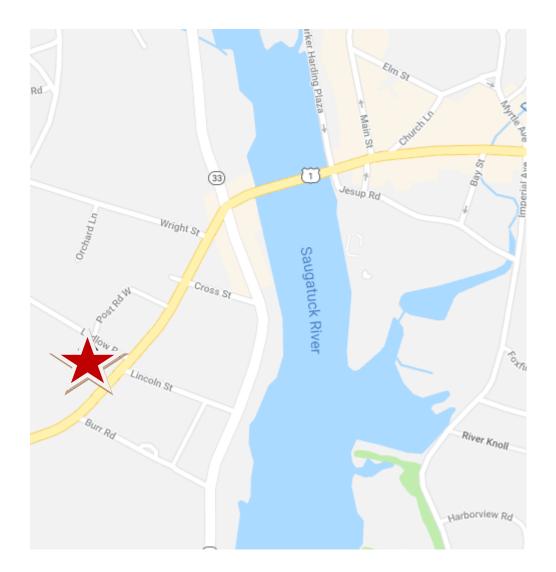

# 19 LUDLOW ROAD, WESTPORT, Connecticut

#### OFFICE SPACES FOR LEASE 1,432 – 2,681 rentable square feet

Location: Convenient to downtown & train

Parking: Ample garage and surface parking

**Space offers:** A combination of private offices and open space