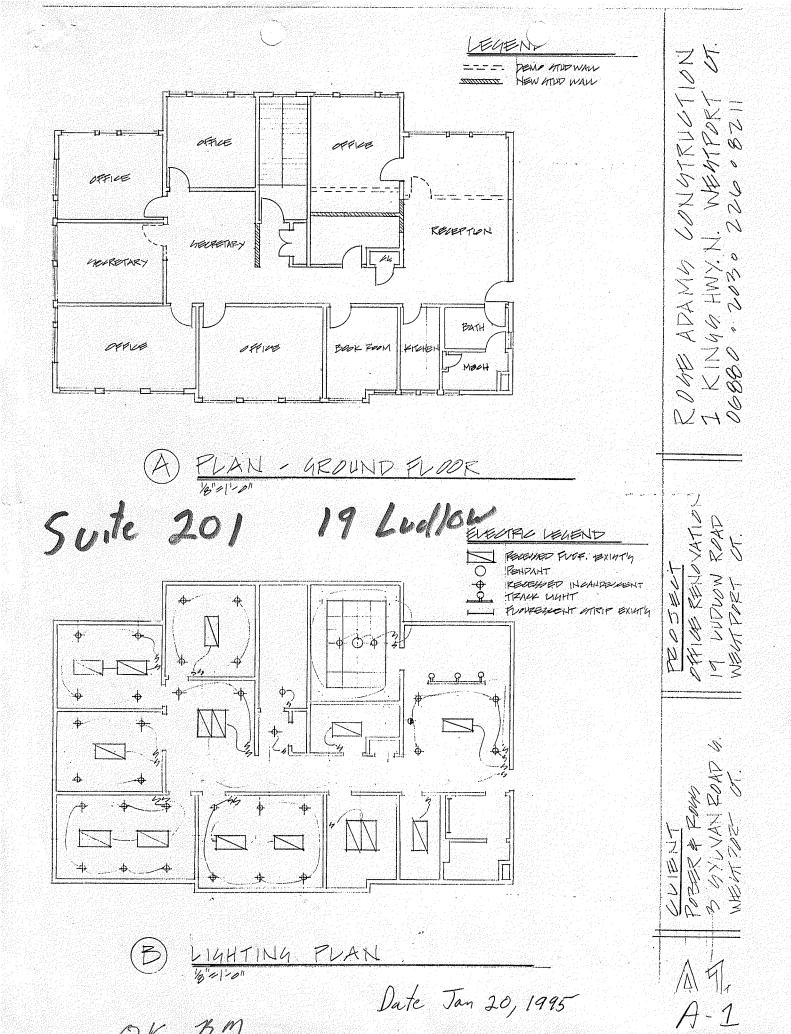

## 19 Ludlow Road, Westport, 1432 Sq. Ft.

All information from sources deemed reliable and is submitted subject to errors, omissions, change of price, rental, and property sale and withdrawal notice.

NIDAL/WETTENSTEIN, LLC