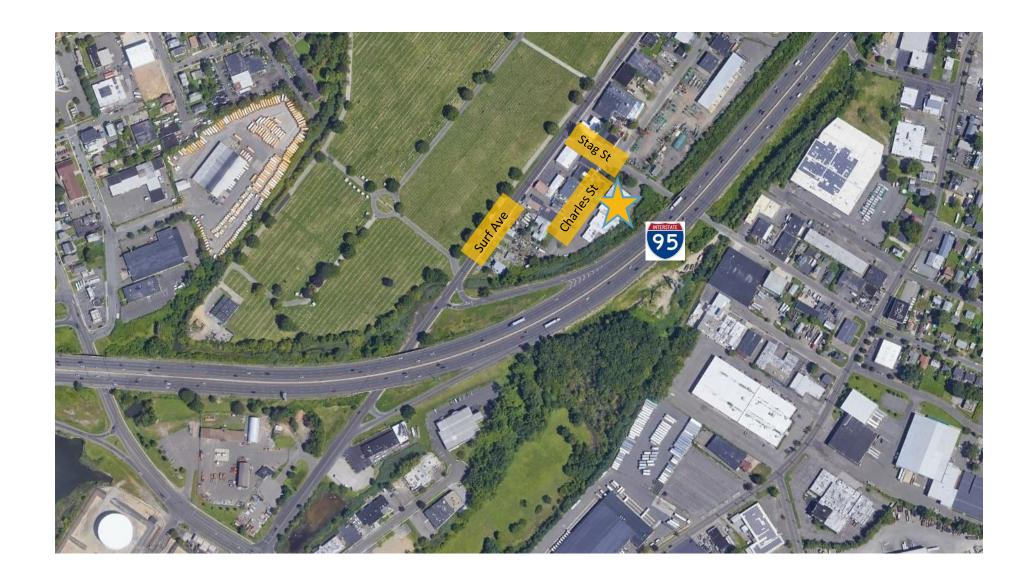

STRIAL SPACE FOR LEASE

190 Charles Street, Stratford, CT





**VIDAL/WETTENSTEIN, LLC** 







### 190 Charles Street, Stratford, CT

#### PROPERTY DETAILS

Building Area: 5,745± SF

Clear Height: 11'

Column Space: clear span

Parking: 20+

Sprinklered: yes, wet system

Drive in Doors: 8' x 8' leading from space,

to exterior door 10' x 14'

Heating: o/h forced air, natural gas

Water/ Sewer: City

Electric: 400 amps, 120/208 volts, single & 3 phase

Lease Price: \$5,500 per month including utilities,

taxes and cam charges

- Flectric bus bar
- Offices-Approximately 1,000± SF





Location: 1 Minute to 4 way interchange, I-95.



### **NIDAL/WETTENSTEIN, LLC**





# 190 Charles Street, Stratford, CT



Parking



### **NIDAL/WETTENSTEIN, LLC**



# 190 Charles Street, Stratford, CT





# **VIDAL/WETTENSTEIN, LLC**