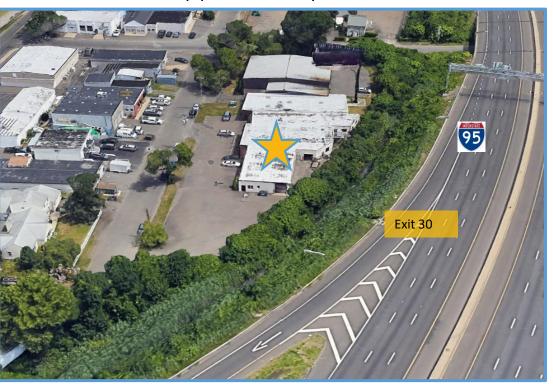

# INDUSTRIAL SPACE FOR LEASE

190 Charles Street, Stratford, CT





**VIDAL/WETTENSTEIN, LLC** 







### 190 Charles Street, Stratford, CT

#### PROPERTY DETAILS

Building Area: 5,745± SF

Clear Height: 11'

Column Space: clear span

Parking: 20+

Sprinklered: yes, wet system

Drive in Doors: 8' x 8' leading from space,

to exterior door 10' x 14'

Heating: o/h forced air, natural gas

Water/ Sewer: City

Electric: 400 amps, 120/208 volts, single & 3 phase

Lease Price: \$5,500 per month including utilities,

taxes and cam charges

- Flectric bus bar
- Offices-Approximately 1,000± SF





Location: 1 Minute to 4 way interchange, I-95.



### **NIDAL/WETTENSTEIN, LLC**





# 190 Charles Street, Stratford, CT



Parking



### **NIDAL/WETTENSTEIN, LLC**



# 190 Charles Street, Stratford, CT





# **VIDAL/WETTENSTEIN, LLC**