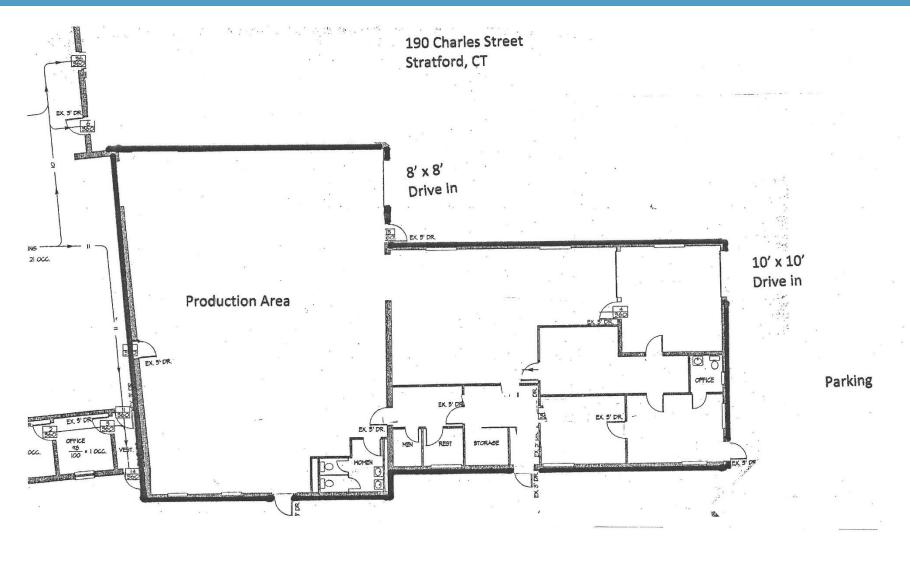

#### PROPERTY DETAILS

Building Area: 5,745± SF

Clear Height: 11'

Column Space: clear span

Parking: 20+

Sprinklered: yes, wet system

Drive in Doors: 8' x 8' leading from space,

to exterior door 10' x 14'

Heating: o/h forced air, natural gas

Water/ Sewer: City

Electric: 400 amps, 120/208 volts, single & 3 phase

Lease Price: \$5,500 per month including utilities,

taxes and cam charges

- Flectric bus bar
- Offices-Approximately 1,000± SF

# 190 Charles Street, Stratford, CT

Parking