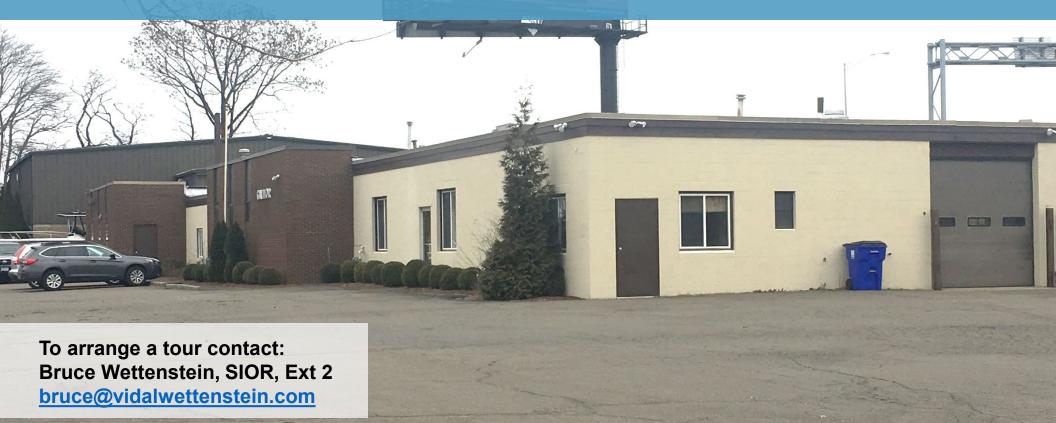

#### PROPERTY DETAILS

Building Area: 1,800 – 2,500± SF

Clear Height: 11'

Column Space: clear span

Parking: 20+

Sprinklered: yes, wet system

Drive in Doors: 8' x 8' leading from space,

to exterior door 10' x 14'

Heating: o/h forced air, natural gas

Water/ Sewer: City

Electric: 120/208 volts, single and 3 phase

Lease Price: \$2,700 per month including

utilities, taxes and cam charges

- Electric bus bar
- Skylight

Location: 1 Minute to 4 way interchange, I-95.