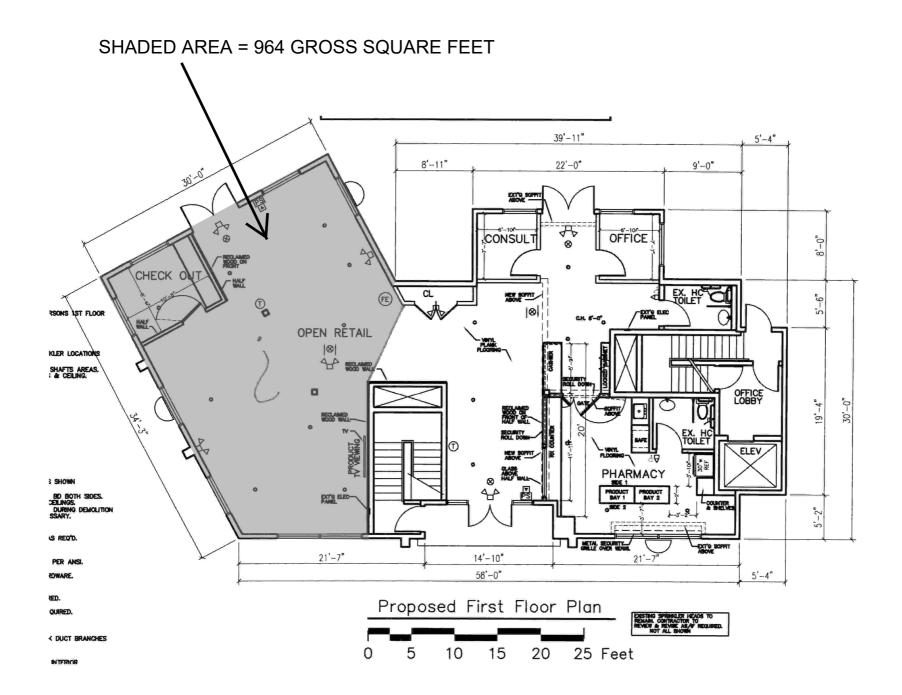

## **UNIQUE BOUTIQUE RETAIL SPACE**

Prominently situated on a 4-way signalized intersection on the Post Road.

Neighboring tenants include:

This "hard to find smaller retail space" of 964 $\pm$  SF is situated directly on the corner of the building and offers great light / exposure and is attractively appointed. Potentially up to 2,000 $\pm$  SF can be made available.