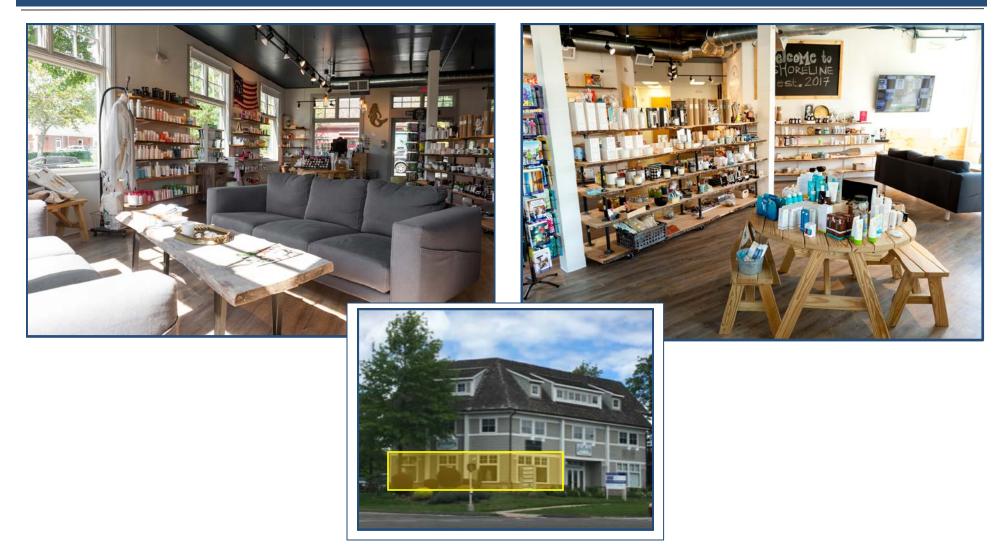

## **UNIQUE BOUTIQUE RETAIL SPACE**

Prominently situated on a 4-way signalized intersection on the Post Road.

Neighboring tenants include:

This "hard to find smaller retail space" of 964 $\pm$  SF is situated directly on the corner of the building and offers great light / exposure and is attractively appointed. Potentially up to 2,000 $\pm$  SF can be made available.