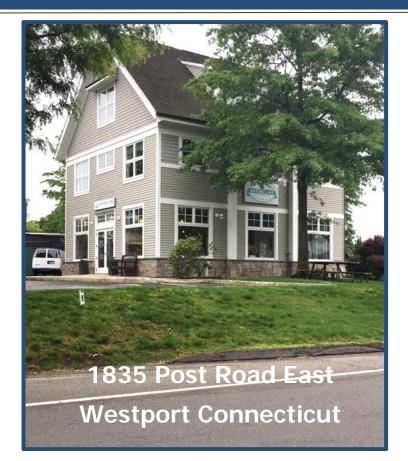

## **UNIQUE BOUTIQUE RETAIL SPACE**

Prominently situated on a 4-way signalized intersection on the Post Road.

Neighboring tenants include:

This "hard to find smaller retail space" of 964 $\pm$  SF is situated directly on the corner of the building and offers great light / exposure and is attractively appointed. Potentially up to 2,000 $\pm$  SF can be made available.

## **1835 Post Road East**

All information from sources deemed reliable and is submitted subject to errors, omissions, change of price, rental, and property sale and withdrawal notice.

Individual Members NIDA SIOR Society of Industrial and Office Realtors