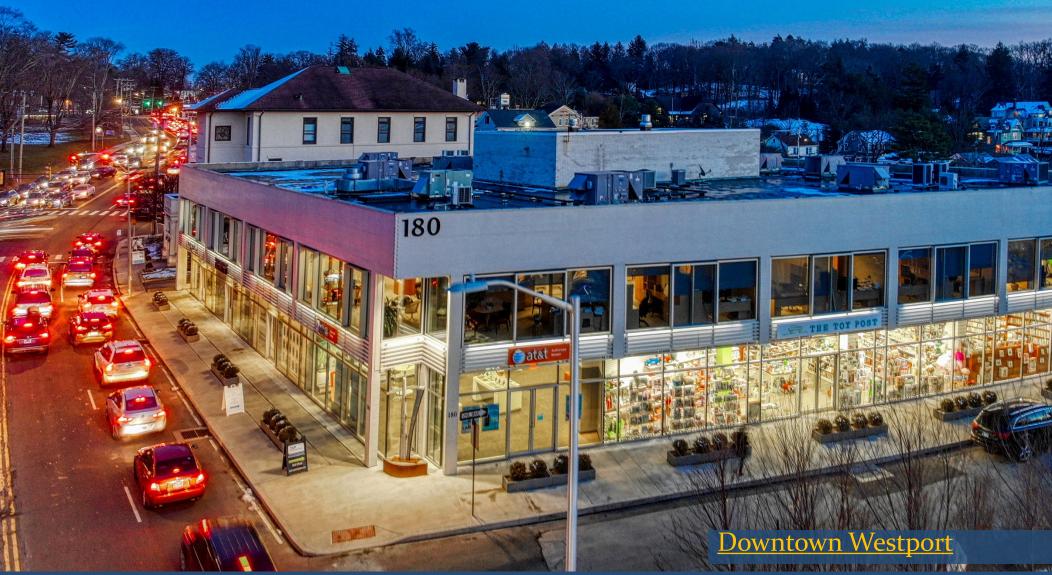

For further information, please contact: Robert Lewis 203-226-7101 Ext 7 robert@vidalwettenstein.com

180 Post Road East: a contemporary mixed-use property surrounded by national retailers and restaurants. The urban designed office space is located on the second floor overlooking downtown Westport. Located in the heart of downtown Westport, this amazing location offers excellent exposure on Post Road East. Traffic Count: 16,000 cars perday