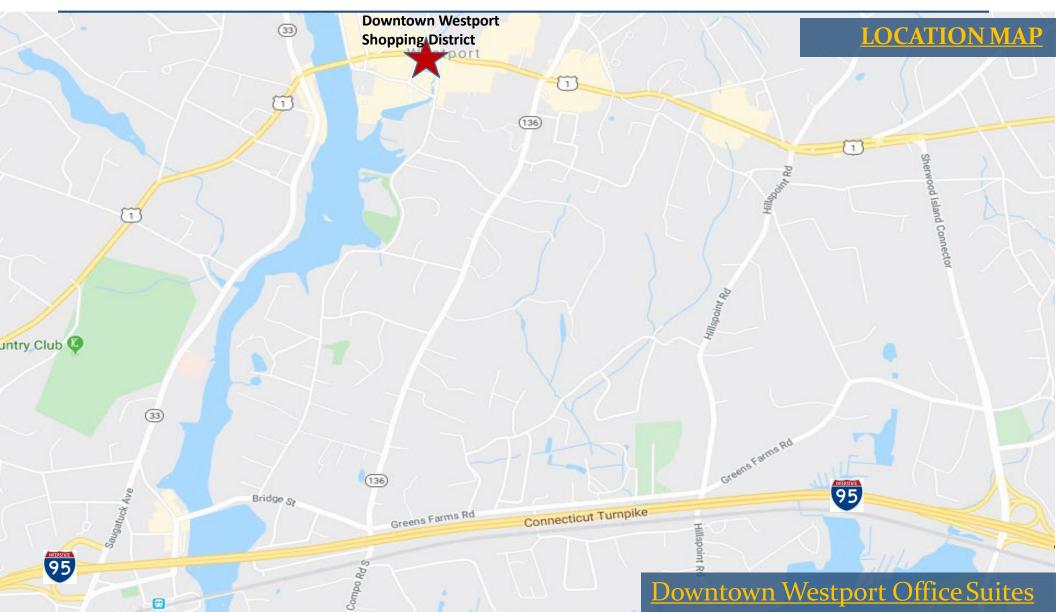

For further information, please contact: Robert Lewis 203-226-7101 Ext 7 robert@vidalwettenstein.com

180 Post Road East: a contemporary mixed-use property surrounded by national retailers and restaurants. The urban designed office space is located on the second floor overlooking downtown Westport. Located in the heart of downtown Westport, this amazing location offers excellent exposure on Post Road East. Traffic Count: 16,000 cars perday