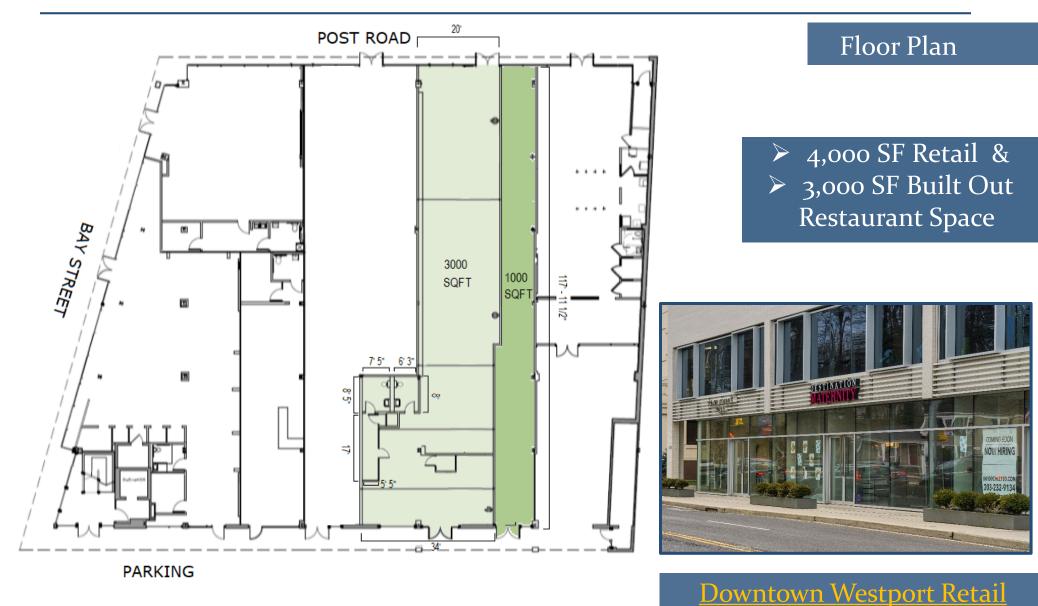

# Heart of Downtown Westport, CT 180 Post Road East

Several office suites ranging from 1,051± up to 4,549 ± square feet

4,000 ± SF Retail & 3,000 ± SF Built Out Restaurant Space \$50 per SF NNN (\$8.50 per SF)