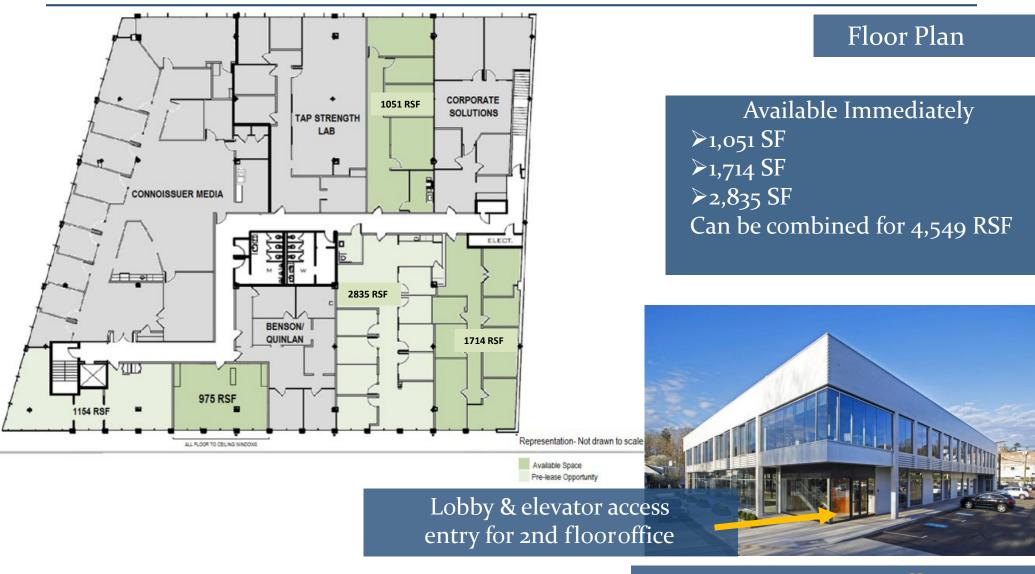

# Heart of Downtown Westport, CT 180 Post Road East

Several office suites ranging from 1,051± up to 4,549 ± square feet

4,000 ± SF Retail & 3,000 ± SF Built Out Restaurant Space \$50 per SF NNN (\$8.50 per SF)

For further information, please contact: Robert Lewis 203-226-7101 Ext 7 robert@vidalwettenstein.com

180 Post Road East: a contemporary mixed-use property surrounded by national retailers and restaurants. The urban designed office space is located on the second floor overlooking downtown Westport. Located in the heart of downtown Westport, this amazing location offers excellent exposure on Post Road East. Traffic Count: 16,000 cars perday