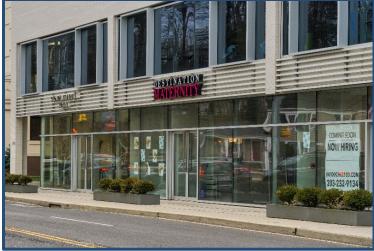

# Heart of Downtown Westport, CT

Office suite available 1,502± squarefeet \$31 per sf plus \$3.50/sf electric

Retail space available 4,000 ± square feet \$50 per sf nnn (\$8.50 per sf)

180 Post Road East: a contemporary mixed-use property surrounded by national retailers and restaurants. The urban designed office space is located on the second floor overlooking downtown Westport. Located in the heart of downtown Westport, this amazing location offers excellent exposure on Post Road East.