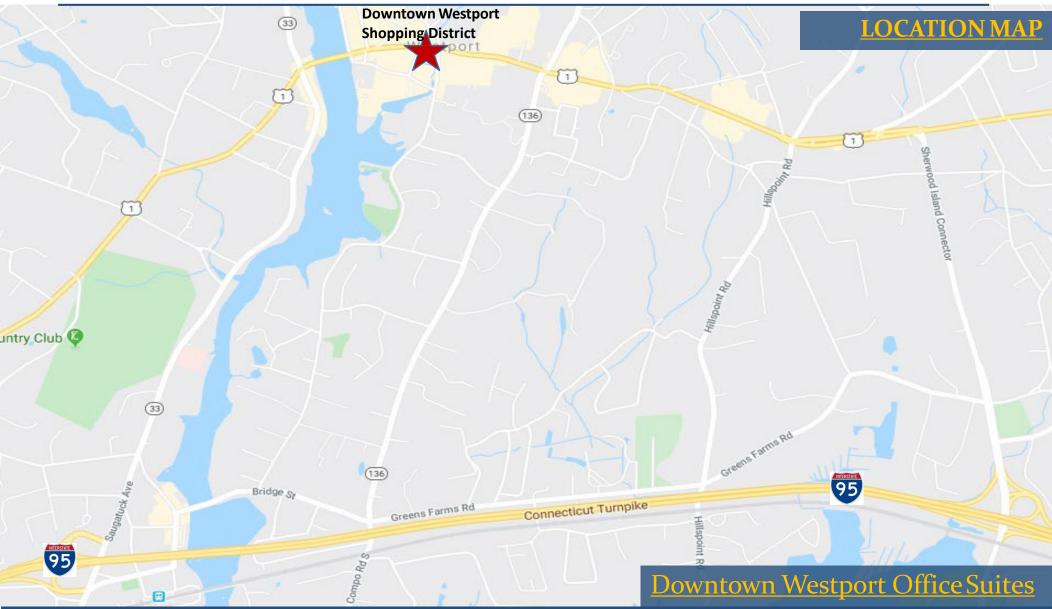

# Heart of Downtown Westport, CT

Office suite available 1,502± squarefeet \$31 per sf plus \$3.50/sf electric

Retail space available 4,000 ± square feet \$50 per sf nnn (\$8.50 per sf)

180 Post Road East: a contemporary mixed-use property surrounded by national retailers and restaurants. The urban designed office space is located on the second floor overlooking downtown Westport. Located in the heart of downtown Westport, this amazing location offers excellent exposure on Post Road East.