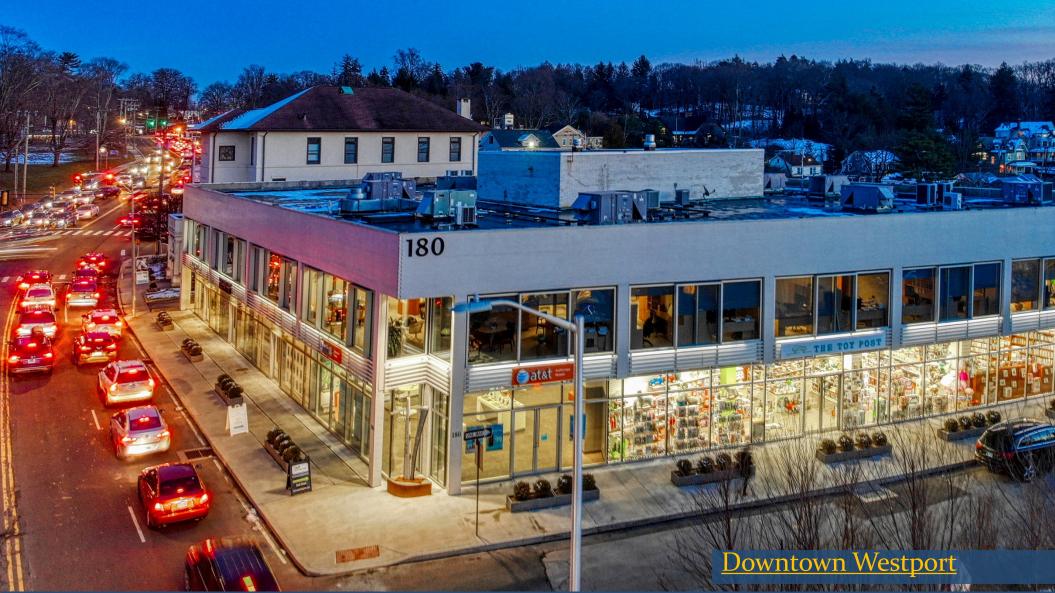

# Heart of Downtown Westport, CT

Office suite available 1,502± squarefeet \$31 per sf plus \$3.50/sf electric

Retail space available 4,000 ± square feet \$50 per sf nnn (\$8.50 per sf)

180 Post Road East: a contemporary mixed-use property surrounded by national retailers and restaurants. The urban designed office space is located on the second floor overlooking downtown Westport. Located in the heart of downtown Westport, this amazing location offers excellent exposure on Post Road East.

Traffic Count: 16,000 cars perday

All information from sources deemed reliable and is submitted subject to errors, omissions, change of price, rental, and property sale and withdrawal notice.

robert@vidalwettenstein.com