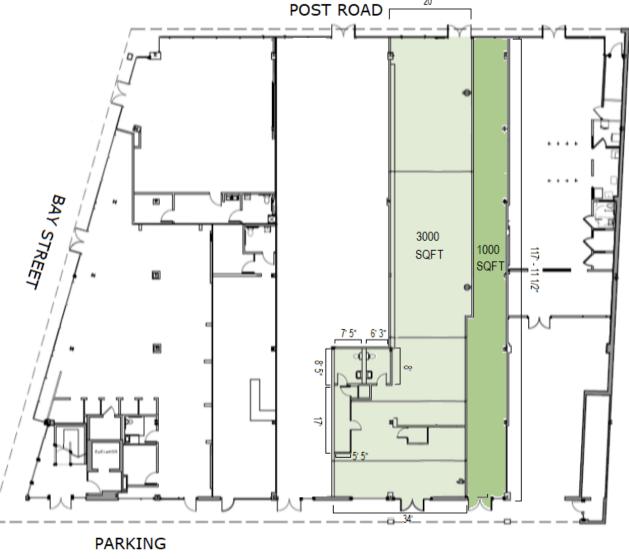

NIDAL/WETTENSTEIN, LLC

Floor Plan

> 4,000 SF Retail

Downtown Westport Retail

All information from sources deemed reliable and is submitted subject to errors, omissions, change of price, rental, and property sale and withdrawal notice.