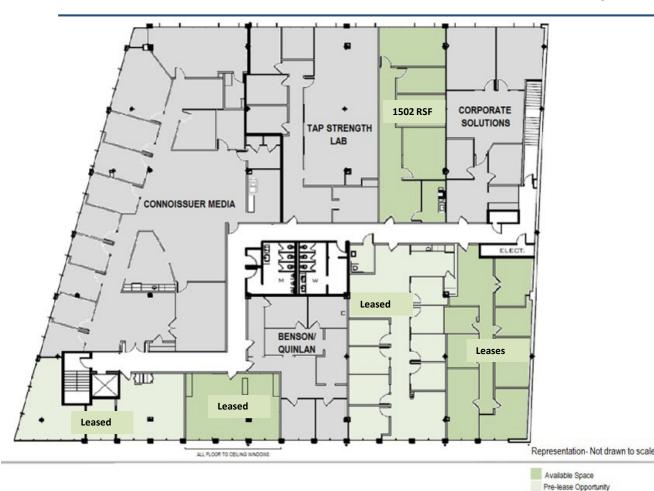

#### VIDAL/WETTENSTEIN, LLC

Floor Plan

Available Immediately ▶1, 502 SF

Lobby & elevator access entry for 2nd flooroffice

**Downtown Westport Office Suites** 

All information from sources deemed reliable and is submitted subject to errors, omissions, change of price, rental, and property sale and withdrawal notice.