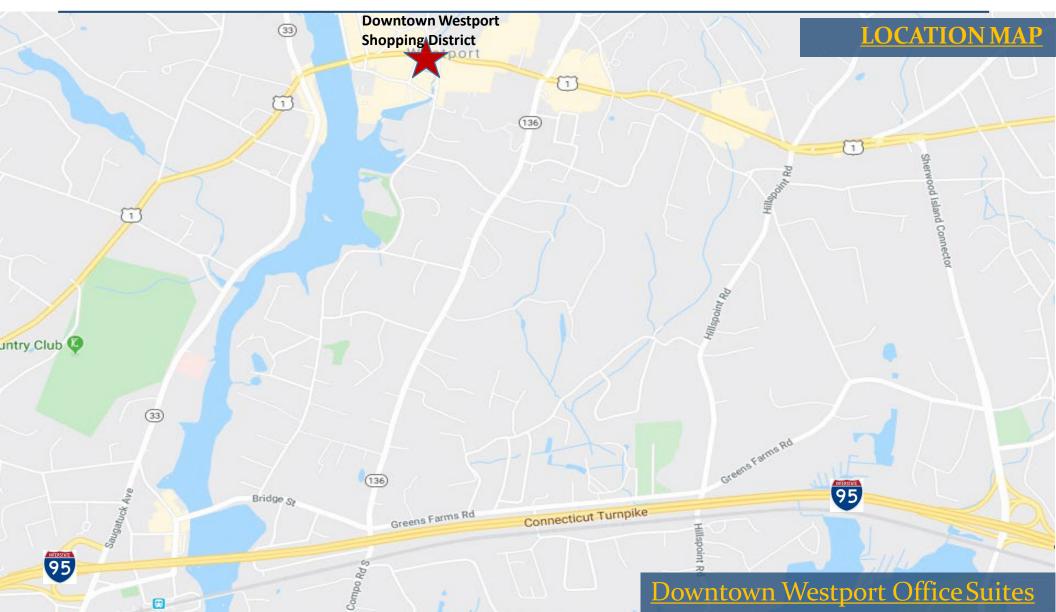

For further information, pleasecontact: Robert Lewis 203-226-7101 Ext 7 robert@vidalwettenstein.com 180 Post Road East: a contemporary mixed-use property surrounded by national retailers and restaurants. The urban designed office space is located on the second floor overlooking downtown Westport. Located in the heart of downtown Westport, this amazing location offers excellent exposure on Post Road East. Traffic Count: 16,000 cars per day