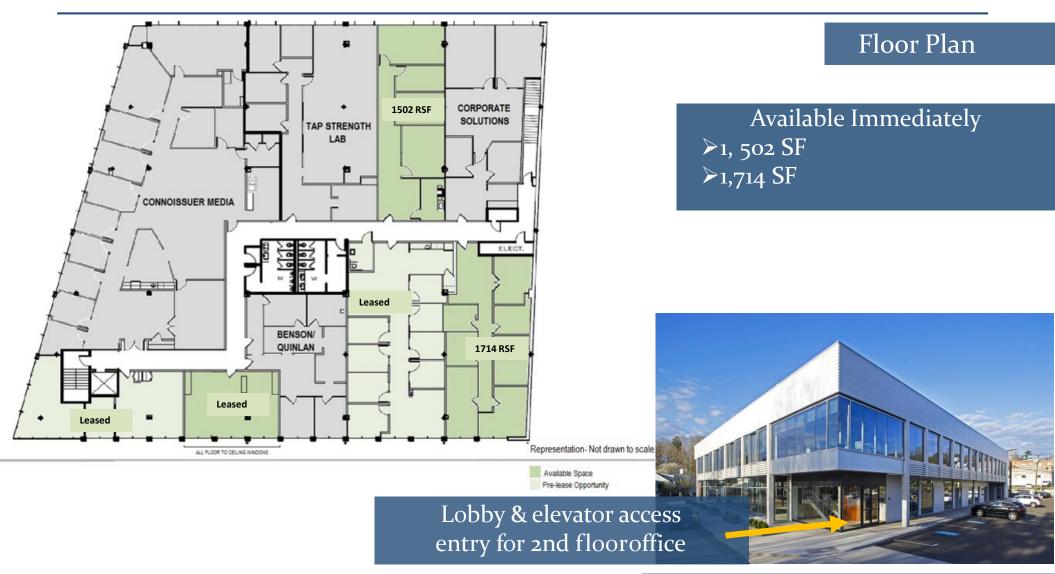

# Heart of Downtown Westport, CT 180 Post Road East

Two office suites available 1,502± and 1,714± square feet \$31 per sf plus \$3.50/sf electric

Retail space available 4,000 ± square feet \$50 per sf nnn (\$8.50 per sf)

For further information, pleasecontact: Robert Lewis 203-226-7101 Ext 7 robert@vidalwettenstein.com 180 Post Road East: a contemporary mixed-use property surrounded by national retailers and restaurants. The urban designed office space is located on the second floor overlooking downtown Westport. Located in the heart of downtown Westport, this amazing location offers excellent exposure on Post Road East. Traffic Count: 16,000 cars per day