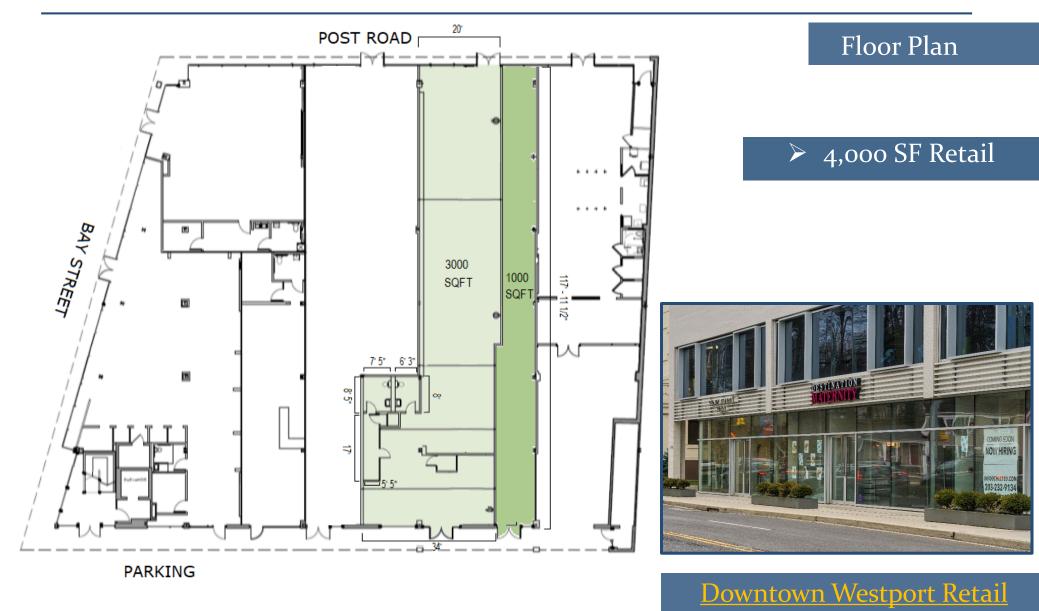

# Heart of Downtown Westport, CT 180 Post Road East

Two office suites available 1,502± and 1,714± square feet \$31 per sf plus \$3.50/sf electric

Retail space available 4,000 ± square feet \$50 per sf nnn (\$8.50 per sf)