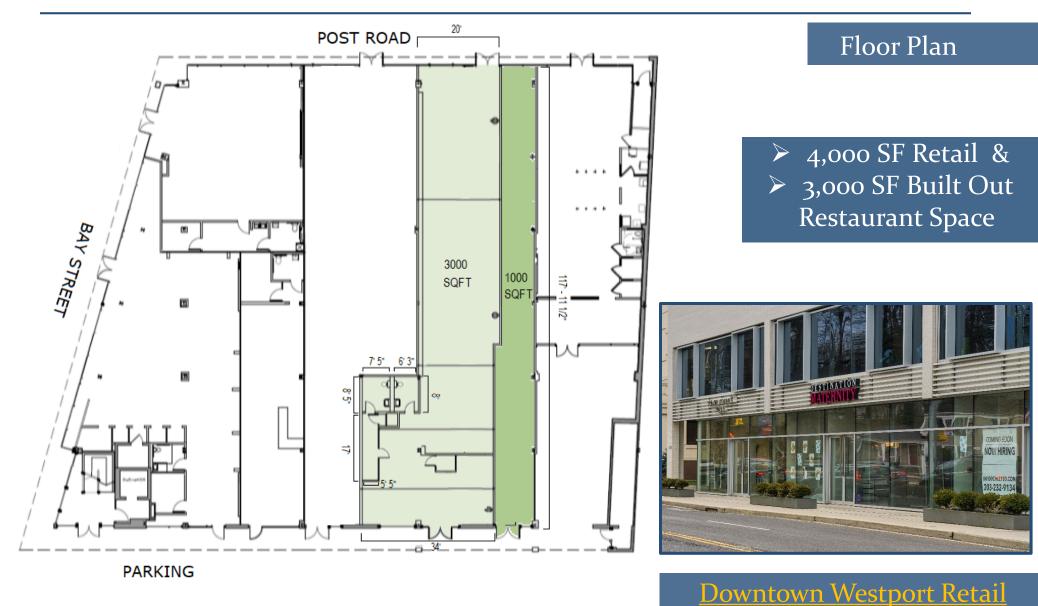

# 180 Post Road East

Several office suites ranging from 1,051± up to 4,549 ± square feet \$31 per SF plus \$3/SF electric

4,000 ± SF Retail & 3,000 ± SF Built Out Restaurant Space \$50 per SF NNN (\$8.50 per SF)