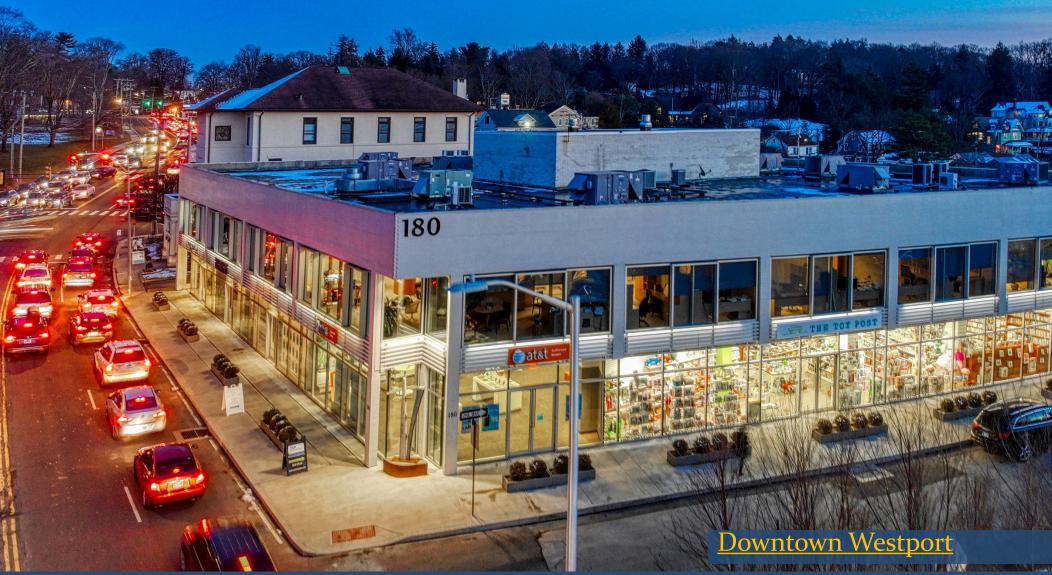

For further information, pleasecontact: Robert Lewis 203-226-7101 Ext 7 robert@vidalwettenstein.com

180 Post Road East: a contemporary mixed-use property surrounded by national retailers and restaurants. The urban designed office space is located on the second floor overlooking downtown Westport. Located in the heart of downtown Westport, this amazing location offers excellent exposure on Post Road East. Traffic Count: 16,000 cars perday