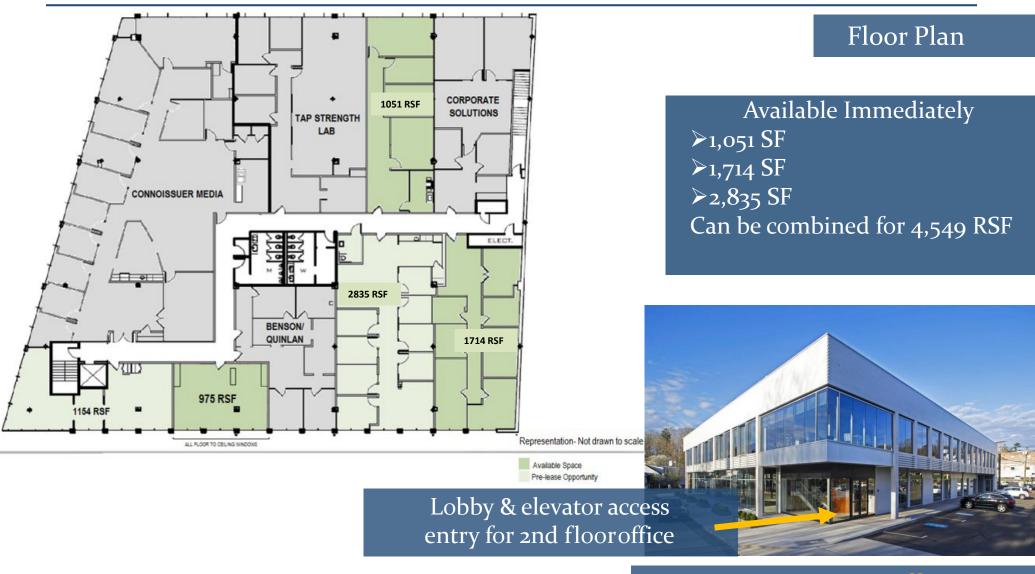

# 180 Post Road East

Several office suites ranging from 1,051± up to 4,549 ± square feet \$31 per SF plus \$3/SF electric

4,000 ± SF Retail & 3,000 ± SF Built Out Restaurant Space \$50 per SF NNN (\$8.50 per SF)

For further information, pleasecontact: Robert Lewis 203-226-7101 Ext 7 robert@vidalwettenstein.com

180 Post Road East: a contemporary mixed-use property surrounded by national retailers and restaurants. The urban designed office space is located on the second floor overlooking downtown Westport. Located in the heart of downtown Westport, this amazing location offers excellent exposure on Post Road East. Traffic Count: 16,000 cars perday