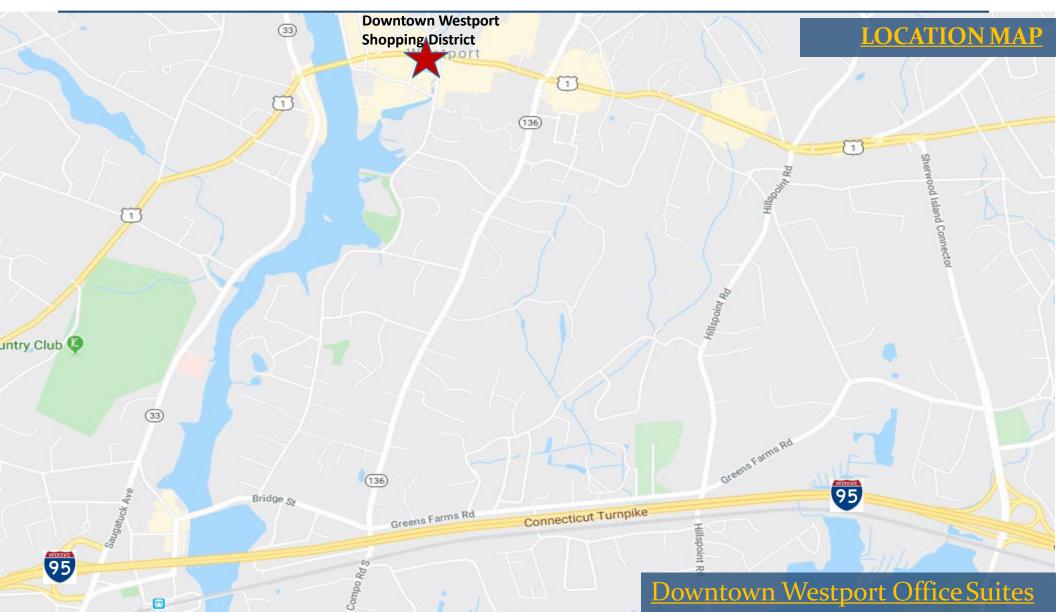

For further information, pleasecontact: Robert Lewis 203-226-7101 Ext 7 robert@vidalwettenstein.com

180 Post Road East: a contemporary mixed-use property surrounded by national retailers and restaurants. The urban designed office space is located on the second floor overlooking downtown Westport. Located in the heart of downtown Westport, this amazing location offers excellent exposure on Post Road East. Traffic Count: 16,000 cars perday