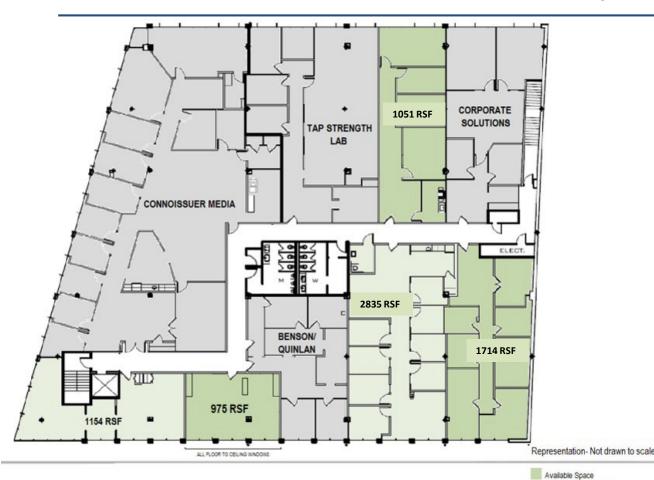

#### Floor Plan

Available Immediately

▶1,051 SF

>1,714 SF

>2,835 SF

Can be combined for 4,549 RSF

Lobby & elevator access entry for 2nd flooroffice

Pre-lease Opportunity