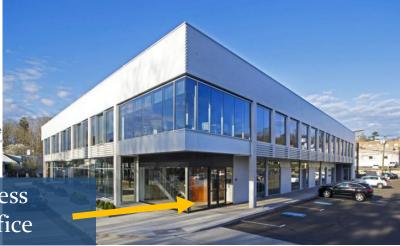

180 Post Road East: a contemporary mixed-use property surrounded by national retailers and restaurants. The urban designed office space is located on the second floor overlooking downtown Westport. Located in the heart of downtown Westport, this amazing location offers excellent exposure on Post Road East.