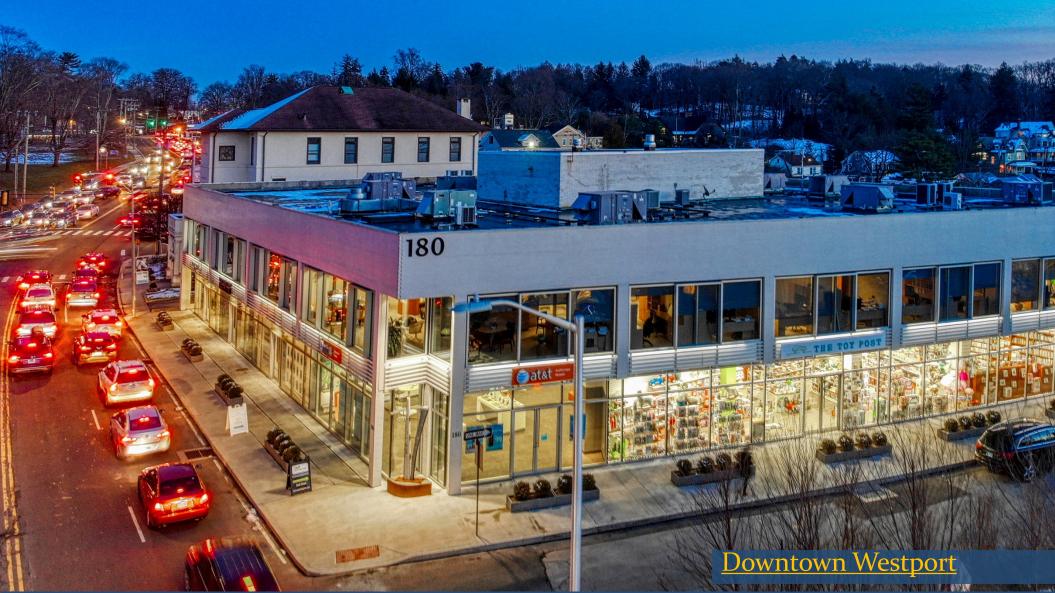

# Heart of Downtown Westport, CT

Several office suites ranging from 1,051± up to 4,549 ± square feet \$31 per SF plus \$3/SF electric

4,000 ± SF Retail & 3,000 ± SF Built Out Restaurant Space \$50 per SF NNN (\$8.50 per SF)

180 Post Road East: a contemporary mixed-use property surrounded by national retailers and restaurants. The urban designed office space is located on the second floor overlooking downtown Westport. Located in the heart of downtown Westport, this amazing location offers excellent exposure on Post Road East.

Traffic Count: 16,000 cars per day

For further information, please contact: **Robert Lewis** 203-226-7101 Ext 7 robert@vidalwettenstein.com