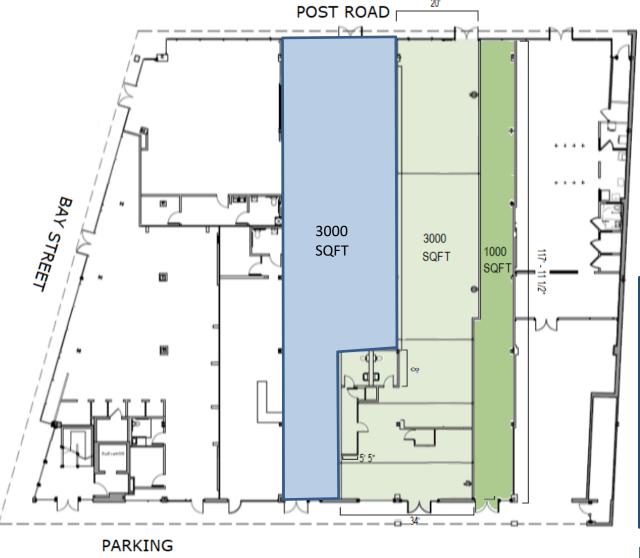

y national retailers and restaurants. The urban designed office space is located on the second floor overlooking downtown Westport. Located in the heart of downtown Westport, this amazing location offers excellent exposure on Post Road East.

Traffic Count: 16,000 cars per day

For further information, please contact: **Robert Lewis** 203-226-7101 Ext 7 robert@vidalwettenstein.com







#### Floor Plan

Available Immediately

▶1,051 SF

>1,714 SF

>2,835 SF

Can be combined for 4,549 RSF



Lobby & elevator access entry for 2nd flooroffice

Pre-lease Opportunity

#### **Downtown Westport Office Suites**

All information from sources deemed reliable and is submitted subject to errors, omissions, change of price, rental, and property sale and withdrawal notice.

### VIDAL/WETTENSTEIN, LLC



#### Floor Plan

- > 4,000 SF Retail &
- > 3,000 SF Built Out Restaurant Space



#### **Downtown Westport Retail**













NIDAL/WETTENSTEIN, LLC